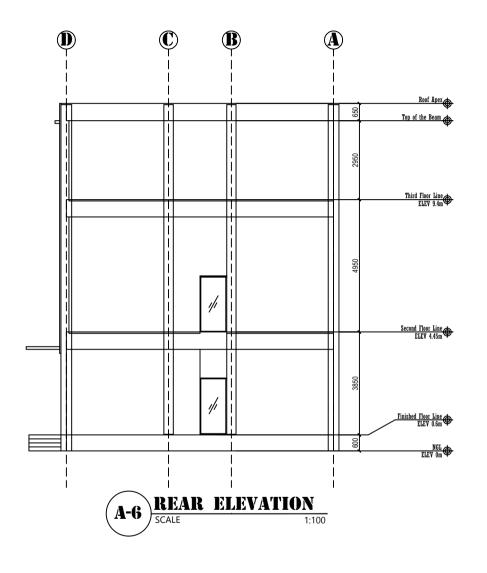

| PREPARED BY                             | ARCHITECT:                | CHECKED BY:                         | PROJECT TITLE :                                                              | SHEET CONTENT: | PREPARED BY:  |       |
|-----------------------------------------|---------------------------|-------------------------------------|------------------------------------------------------------------------------|----------------|---------------|-------|
|                                         |                           |                                     |                                                                              | AS SHOWN       | Hannah Morta  |       |
| ROMBLON STATE UNIVERSITY                |                           | JASON F. RUFON PPFO - Director      | PROPOSED STUDENT CENTER                                                      |                |               |       |
| ATTICL AT DIVISION DI LUM LUD REQUIREM  |                           | APPROVED BY:                        | PROPUSED STUDENT CENTER                                                      |                | CAD BY:       | (A-6) |
| OFFICE OF PHYSICAL PLANT AND FACILITIES | PRC REG. No. : Validity : |                                     |                                                                              |                | ANGELICA MF   |       |
|                                         | PTR No. : Date :          | MERIAN P. CATAJAY-MANI Ed. D., CESE |                                                                              |                | VIARETICY MIL |       |
|                                         | Place : TIN :             | University President                | LOCATION: ROMBLON STATE UNIVERSITY - Main Campus, Liwanag, Odiongan, Romblon |                |               |       |