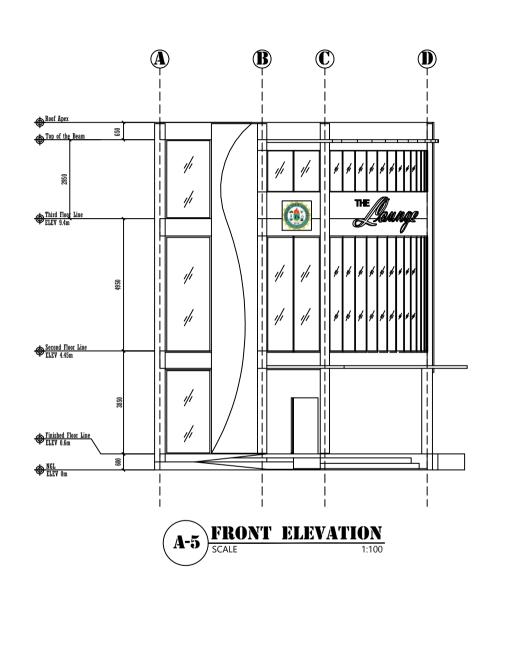

| PREPARED BY                                 | ARCHITECT:                     | CHECKED BY:                                              | PROJECT TITLE :                                                              | SHEET CONTENT: | PREPARED BY: |                                                  |
|---------------------------------------------|--------------------------------|----------------------------------------------------------|------------------------------------------------------------------------------|----------------|--------------|--------------------------------------------------|
|                                             |                                |                                                          |                                                                              | AS SHOWN       | Hannah Morta |                                                  |
| ROMBLON STATE UNIVERSITY                    |                                | JASON F. RUFON PPFO - Director                           | PROPOSED STUDENT CENTER                                                      |                |              |                                                  |
| ATTICL AT DIVIDIGAL DI LIMIT LAD TEGULIMING |                                | APPROVED BY:                                             | PROPUSED STUDENT CENTER                                                      |                | CAD BY:      | ( A - 5 )                                        |
| OFFICE OF PHYSICAL PLANT AND FACILITIES     | PRC REG. No. : Validity :      |                                                          |                                                                              |                | ANGELICA MF  | $  \setminus                                   $ |
|                                             | PTR No. : Date : Place : TIN : | MERIAN P. CATAJAY-MANI Ed. D., CESE University President | LOCATION: ROMBLON STATE UNIVERSITY - Main Campus, Liwanag, Odiongan, Romblon |                |              |                                                  |