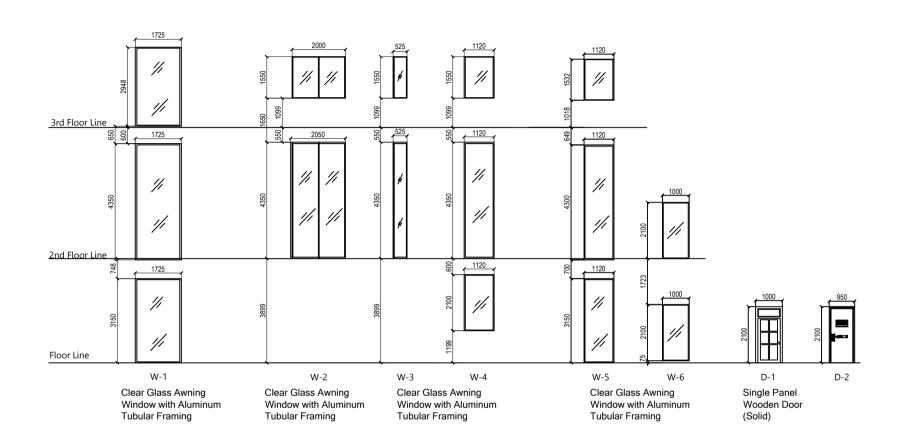

## A-4 SCHEDULE OF DOORS AND WIINDOWS 1:100

| PREPARED BY                                  | ARCHITECT:                | CHECKED BY:                         | PROJECT TITLE :                                                              | SHEET CONTENT: | PREPARED BY: |                  |
|----------------------------------------------|---------------------------|-------------------------------------|------------------------------------------------------------------------------|----------------|--------------|------------------|
|                                              |                           |                                     |                                                                              | AS SHOWN       | Hannah Morta |                  |
| ROMBLON STATE UNIVERSITY                     |                           | JASON F. RUFON PPFO - Director      | PROPOSED STUDENT CENTER                                                      |                |              |                  |
| ATTICL AT DIVISION DI LUE LUE LUE LICULUMINA |                           | APPROVED BY:                        | PROPUSED STUDENT CENTER                                                      |                | CAD BY:      | ( <b>A - 4</b> ) |
| OFFICE OF PHYSICAL PLANT AND FACILITIES      | PRC REG. No. : Validity : |                                     |                                                                              |                | ANGELICA MF  |                  |
|                                              | PTR No. : Date :          | MERIAN P. CATAJAY-MANI Ed. D., CESE |                                                                              |                | ANGEDICA MIL |                  |
|                                              | Place: TIN:               | University President                | LOCATION: ROMBLON STATE UNIVERSITY - Main Campus, Liwanag, Odiongan, Romblon |                |              |                  |