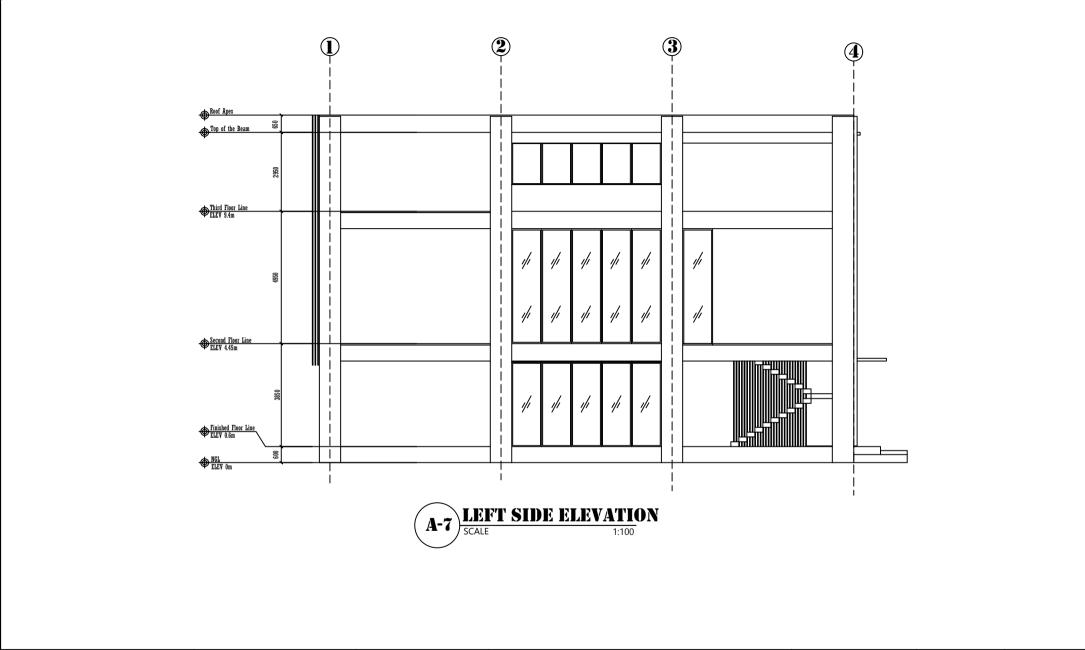

| PREPARED BY                             | ARCHITECT:                | CHECKED BY:                                              | PROJECT TITLE :                                                              | SHEET CONTENT: | PREPARED BY: |                  |
|-----------------------------------------|---------------------------|----------------------------------------------------------|------------------------------------------------------------------------------|----------------|--------------|------------------|
|                                         |                           |                                                          |                                                                              | AS SHOWN       | Hannah Morta |                  |
| ROMBLON STATE UNIVERSITY                |                           | JASON F. RUFON PPFO - Director                           | DDADACED CHIDENU CENUED                                                      |                |              |                  |
| OPPIGE OF DIVISION DISTRIBUTION         |                           | APPROVED BY:                                             | PROPOSED STUDENT CENTER                                                      |                | CAD BY:      | ( <b>A</b> - 7 ) |
| OFFICE OF PHYSICAL PLANT AND FACILITIES | PRC REG. No. : Validity : | 4                                                        |                                                                              |                | ANGELICA MF  |                  |
|                                         | PTR No. : Date :          | MERIAN P. CATAJAY-MANI Ed. D., CESE University President | LOCATION: ROMBLON STATE UNIVERSITY - Main Campus, Liwanag, Odiongan, Romblon |                | UMARTICA MI  |                  |