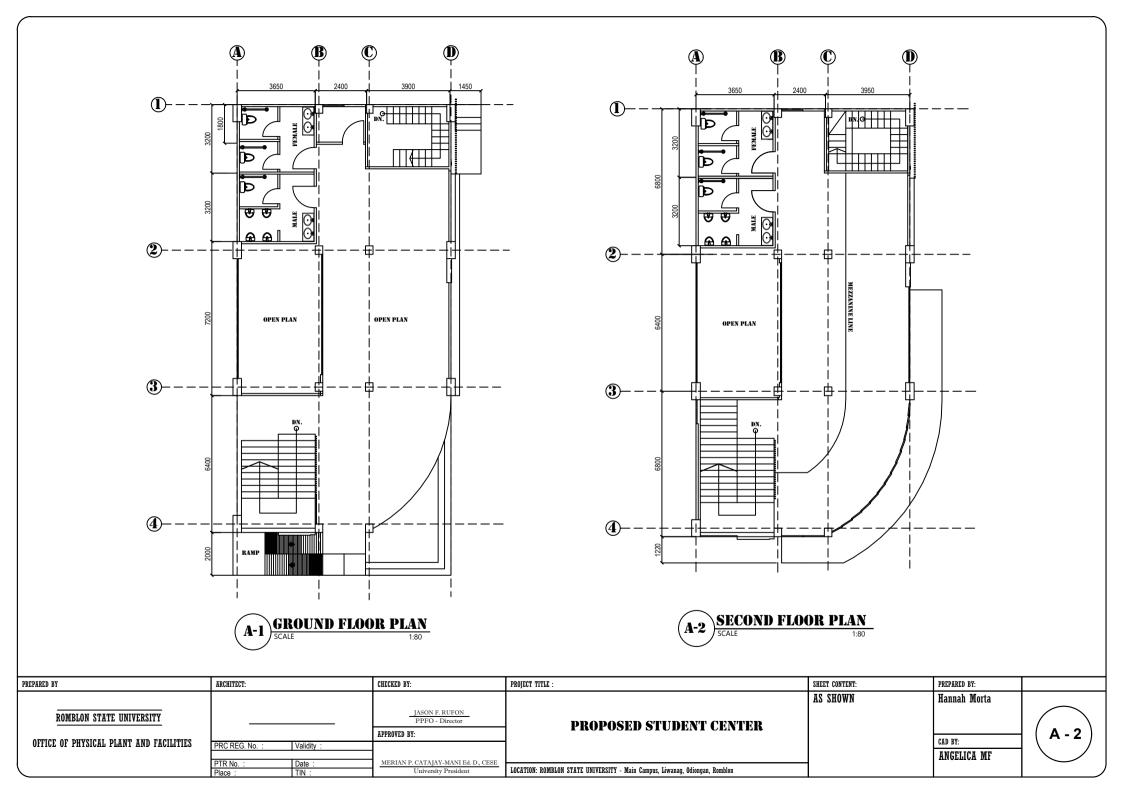

| PREPARED BY                             | ARCHITECT:                  | CHECKED BY:                                              | PROJECT TITLE :                                                              | SHEET CONTENT: | PREPARED BY:           |       |
|-----------------------------------------|-----------------------------|----------------------------------------------------------|------------------------------------------------------------------------------|----------------|------------------------|-------|
| ROMBLON STATE UNIVERSITY                |                             | JASON F. RUFON PPFO - Director                           | PROPOSED STUDENT CENTER                                                      | AS SHOWN       | Hannah Morta           |       |
| OFFICE OF PHYSICAL PLANT AND FACILITIES | PRC REG. No. :   Validity : | APPROVED BY:                                             | PROPOSED STODENT CENTER                                                      |                | CAD BY:<br>ANGELICA MF | A - 3 |
| (                                       | PTR No. : Date :            | MERIAN P. CATAJAY-MANI Ed. D., CESE University President | LOCATION: ROMBLON STATE UNIVERSITY - Main Campus, Liwanag, Odiongan, Romblon | 1              |                        |       |