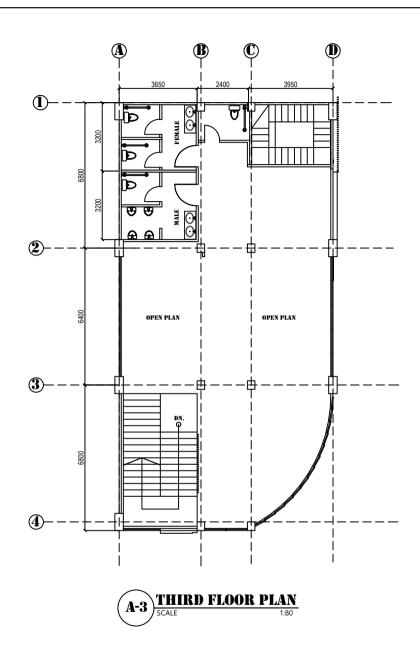

| PREPARED BY                             | ARCHITECT:                  | CHECKED BY:                                              | PROJECT TITLE :                                                              | SHEET CONTENT: | PREPARED BY:           |       |
|-----------------------------------------|-----------------------------|----------------------------------------------------------|------------------------------------------------------------------------------|----------------|------------------------|-------|
| ROMBLON STATE UNIVERSITY                |                             | JASON F. RUFON PPFO - Director                           | PROPOSED STUDENT CENTER                                                      | AS SHOWN       | Hannah Morta           |       |
| OFFICE OF PHYSICAL PLANT AND FACILITIES | PRC REG. No. :   Validity : | APPROVED BY:                                             | PROPOSED STODENT CENTER                                                      |                | CAD BY:<br>ANGELICA MF | A - 3 |
| (                                       | PTR No. : Date :            | MERIAN P. CATAJAY-MANI Ed. D., CESE University President | LOCATION: ROMBLON STATE UNIVERSITY - Main Campus, Liwanag, Odiongan, Romblon | 1              |                        |       |