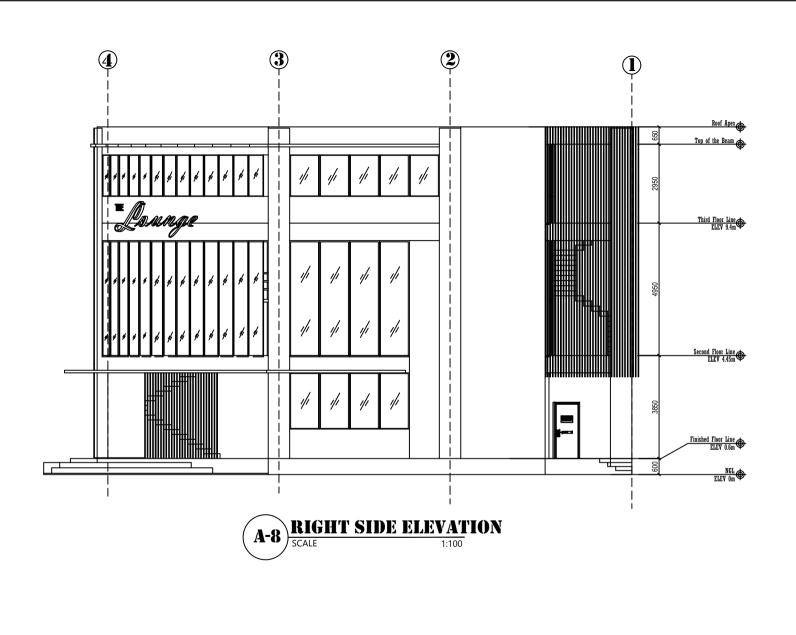

UDENT CENTER                                                      |                | CAD BY:       | (A-6) |
| OFFICE OF PHYSICAL PLANT AND FACILITIES | PRC REG. No. : Validity : |                                     |                                                                              |                | ANGELICA MF   |       |
|                                         | PTR No. : Date :          | MERIAN P. CATAJAY-MANI Ed. D., CESE |                                                                              |                | VIARETICY MIL |       |
|                                         | Place : TIN :             | University President                | LOCATION: ROMBLON STATE UNIVERSITY - Main Campus, Liwanag, Odiongan, Romblon |                |               |       |



| PREPARED BY                             | ARCHITECT:                | CHECKED BY:                                              | PROJECT TITLE :                                                              | SHEET CONTENT: | PREPARED BY: |                  |
|-----------------------------------------|---------------------------|----------------------------------------------------------|------------------------------------------------------------------------------|----------------|--------------|------------------|
|                                         |                           |                                                          |                                                                              | AS SHOWN       | Hannah Morta |                  |
| ROMBLON STATE