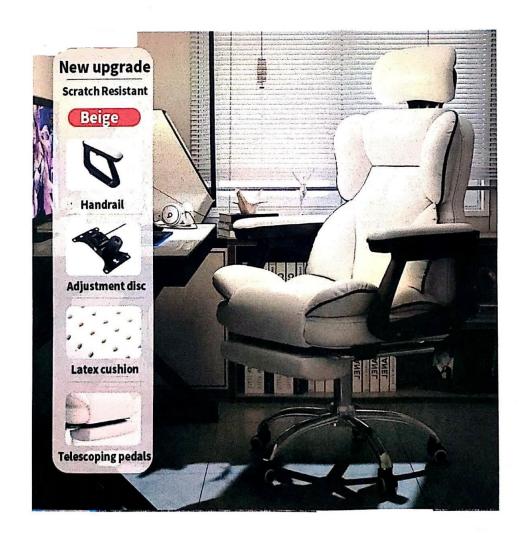

### **ITEM 11**

### **Senior Executive Chair**

### Specs:

- Fabric material: PU scratch resistance Leather
- · Materials: PU Leather, Plastic, Metals
- Maximum Weight Capacity: 150 kg
- Five Stars Chrome Base
- · Locking Armrest & Adjustable Height
- 90°-135°large angle reclining
- 360°swivel function Ergonomically designed
- Color: Black