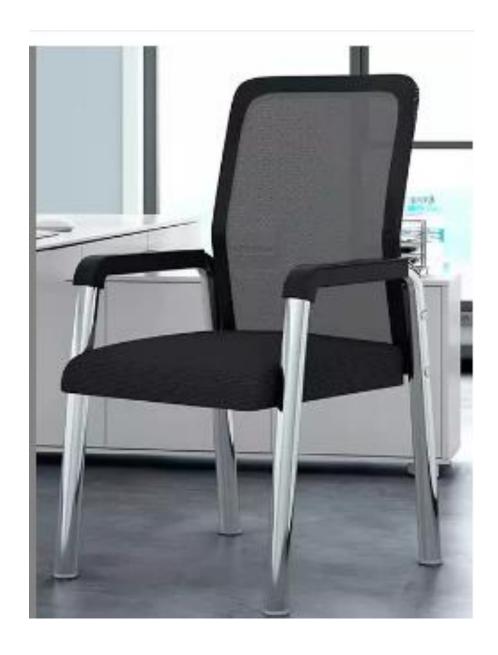

# ITEM 8

Executive Swivel Chair, 128 cm x 60 cm, Backrest size: W50 x H72cm, Seat Cushion Size: (W53 x D53cm), Lifting Height 42-50cm, 145 degrees Reclining Adjustment, integrated Headrest, High Elastic Breathable Mesh