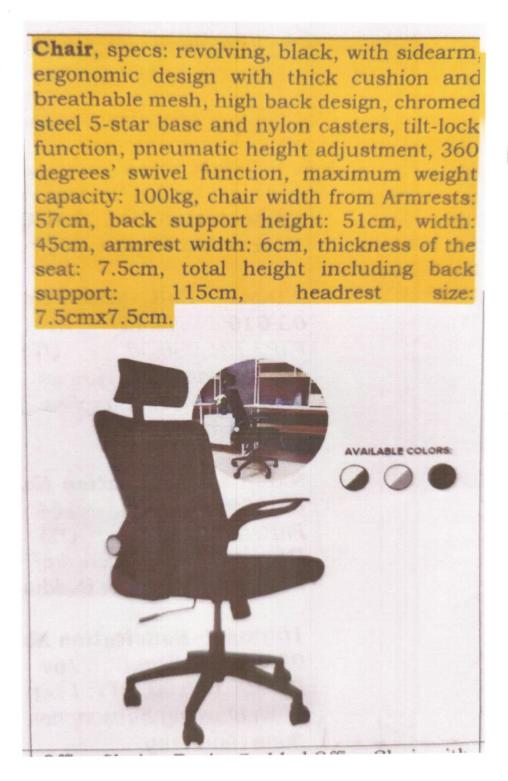

RSU-Main Campus, Liwanag, Odiongan, Romblon 5505 Telephone: (042) 567-5952 Email: bac@rsu.edu.ph Website: rsu.edu.ph



# ITEM 3

Blue-green curtain-9 feet





Community Outreach Center, RSU-Main Campus, Liwanag, Odiongan, Romblon 5505 Telephone: (042) 567-5952 Email: bac@rsu.edu.ph
Website: rsu.edu.ph







Community Outreach Center, RSU-Main Campus, Liwanag, Odiongan, Romblon 5505 Telephone: (042) 567-5952 Email: bac@rsu.edu.ph Website: rsu.edu.ph







Community Outreach Center, RSU-Main Campus, Liwanag, Odiongan, Romblon 5505 Telephone: (042) 567-5952 Email: bac@rsu.edu.ph Website: rsu.edu.ph



# ITEM 6







BIDS AND AWARDS COMMITTEE

Community Outreach Center, RSU-Main Campus, Liwanag, Odiongan, Romblon 5505 Telephone: (042) 567-5952 Email: bac@rsu.edu.ph Website: rsu.edu.ph









BIDS AND AWARDS COMMITTEE





# ITEM 8

Executive Swivel Chair, 128 cm x 60 cm, Backrest size: W50 x H72cm, Seat Cushion Size: (W53 x D53cm), Lifting Height 42-50cm, 145 degrees Reclining Adjustment, integrated Headrest, High Elastic Breathable Mesh







BIDS AND AWARDS COMMITTEE

Community Outreach Center, RSU-Main Campus, Liwanag, Odiongan, Romblon 5505 Telephone: (042) 567-5952 Email: bac@rsu.edu.ph
Website: rsu.edu.ph









Community Outreach Center, RSU-Main Campus, Liwanag, Odiongan, Romblon 5505 Telephone: (042) 567-5952 Email: bac@rsu.edu.ph Website: rsu.edu.ph







Community Outreach Center, RSU-Main Campus, Liwanag, Odiongan, Romblon 5505 Telephone: (042) 567-5952 Email: bac@rsu.edu.ph Website: rsu.edu.ph



### **ITEM 11**

### **Senior Executive Chair**

### Specs