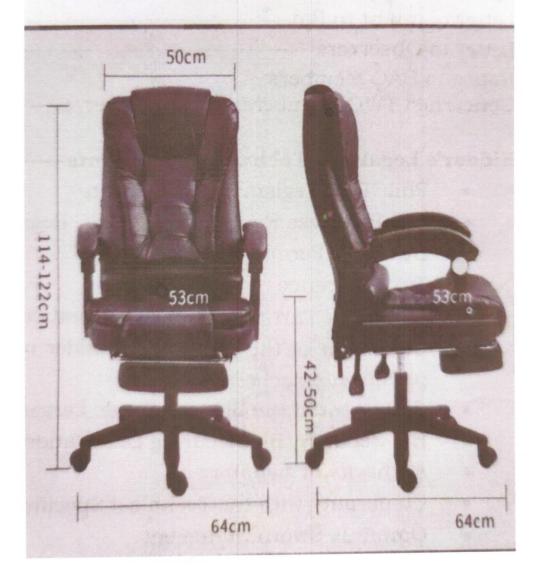

# ITEM 8

Executive Swivel Chair, 128 cm x 60 cm, Backrest size: W50 x H72cm, Seat Cushion Size: (W53 x D53cm), Lifting Height 42-50cm, 145 degrees Reclining Adjustment, integrated Headrest, High Elastic Breathable Mesh