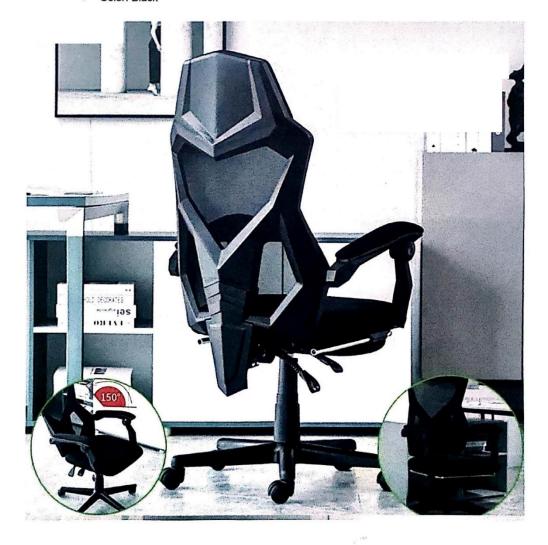

## **ITEM 12**

### Computer comfortable & breathable swivel chair

### Specs:

- Materials: Mesh, Plastic, Metal, Nylon legs
- Maximum Weight Capacity: 150 kg
- Adjustable Armrest & Adjustable height
- 90°-135°large angle reclining
- 360°swivel function
- Ergonomically designed
- Five Stars Chrome Base & Smooth universal wheels
- Stable & Breathable
- Solid and Durable
- Color: Black