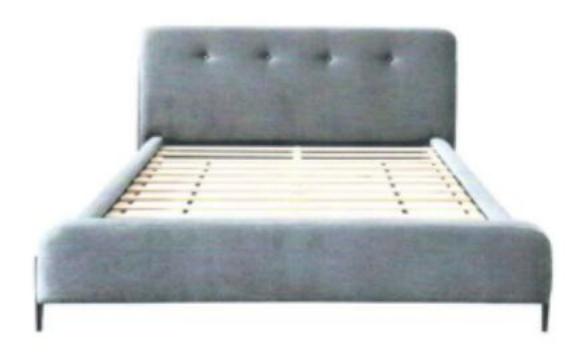

#### BED FRAME PADDED HEADBOARD Queen Size (60 x 75)

Community Outreach Center, RSU-Main Campus, Liwanag, Odiongan, Romblon 5505 Telephone: (042) 567-5952 Email: bac@rsu.edu.ph Website: rsu.edu.ph