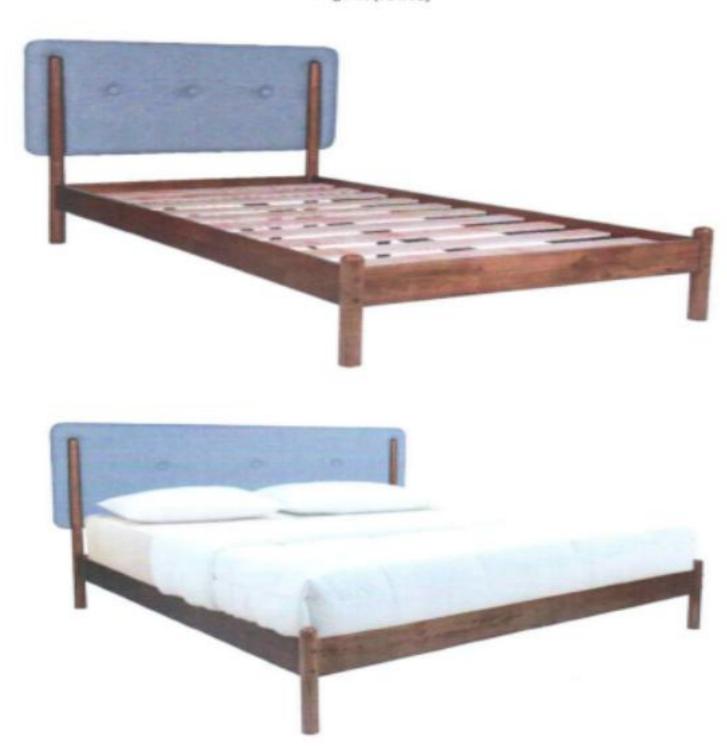

#### BED FRAME PADDED HEADBOARD King Size (72 x 75)

Community Outreach Center, RSU-Main Campus, Liwanag, Odiongan, Romblon 5505 Telephone: (042) 567-5952 Email: bac@rsu.edu.ph Website: rsu.edu.ph