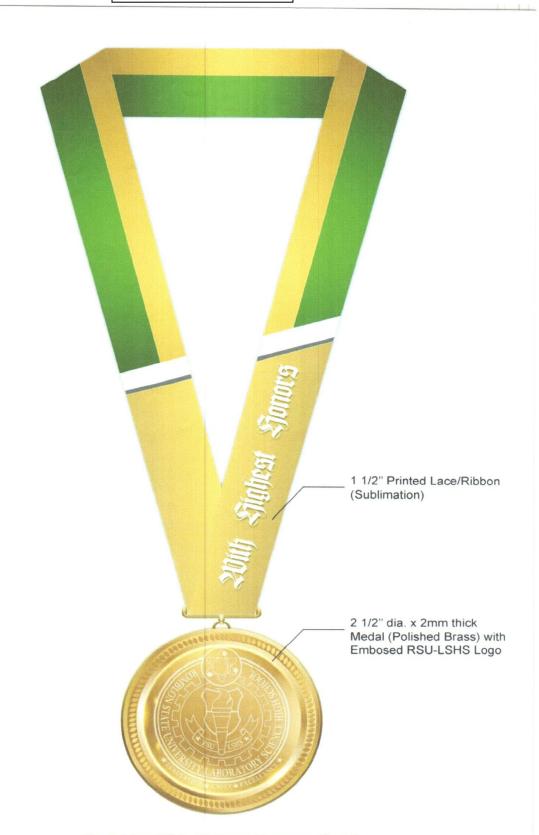

BIDS AND AWARDS COMMITTEE

Community Outreach Center, RSU-Main Campus, Liwanag, Odiongan, Romblon 5505 Telephone: (042) 567-5952 Email: bac@rsu.edu.ph
Website: rsu.edu.ph

|   |    | Clear Plastic Cover Insert (1 Side)  Corner Holder  Pre-Printed Diploma with 250 Microns PVC Clear Acetate (Customized Size Size Size Size Size Size Size Size |     |  |
|---|----|----------------------------------------------------------------------------------------------------------------------------------------------------------------------------------------------------------------------------------------------------------------------------------------------------------------------|-----|--|
|   |    | Academic Medals (Medal 2in1 diameter medal; polished                                                                                                                                                                                                                                                                 |     |  |
|   |    | brass with double ribbon lace (green and gold) plain box included Steel casting mold (LSHS Logo Pattern)                                                                                                                                                                                                             |     |  |
|   |    | 1 ½" Printed lace /Ribbon (Sublimation)                                                                                                                                                                                                                                                                              |     |  |
|   |    | 1.12" Phriod Laco/Ridger (Subinatory)  9.12" day a Premilina Manar of Disnet Ridger Manar of Subinatory with Perturner Ridger Medial for With Highest Honor's (Gold)                                                                                                                                                 |     |  |
|   |    | 2 ½" diameter x 2mm thick<br>Medal (Polished Brass) with Embosed Rsu-Lshs logo                                                                                                                                                                                                                                       |     |  |
| 6 | pc | Medal for With Highest Honors (Gold)-10 pcs.                                                                                                                                                                                                                                                                         | 522 |  |
|   |    | 1 ½" Printed lace /Ribbon (Sublimation)                                                                                                                                                                                                                                                                              |     |  |
|   |    | Control to Min. High Homen (Nilver)                                                                                                                                                                                                                                                                                  |     |  |
|   |    | 2 ½" diameter x 2mm thick<br>Medal (Polished Brass) with Embosed Rsu-Lshs logo Medal<br>for With High Honors (Silver)-147 pcs                                                                                                                                                                                        |     |  |

#### ITEM NO. 6

Medal for With Highest Honors (Gold)

BIDS AND AWARDS COMMITTEE

BIDS AND AWARDS COMMITTEE