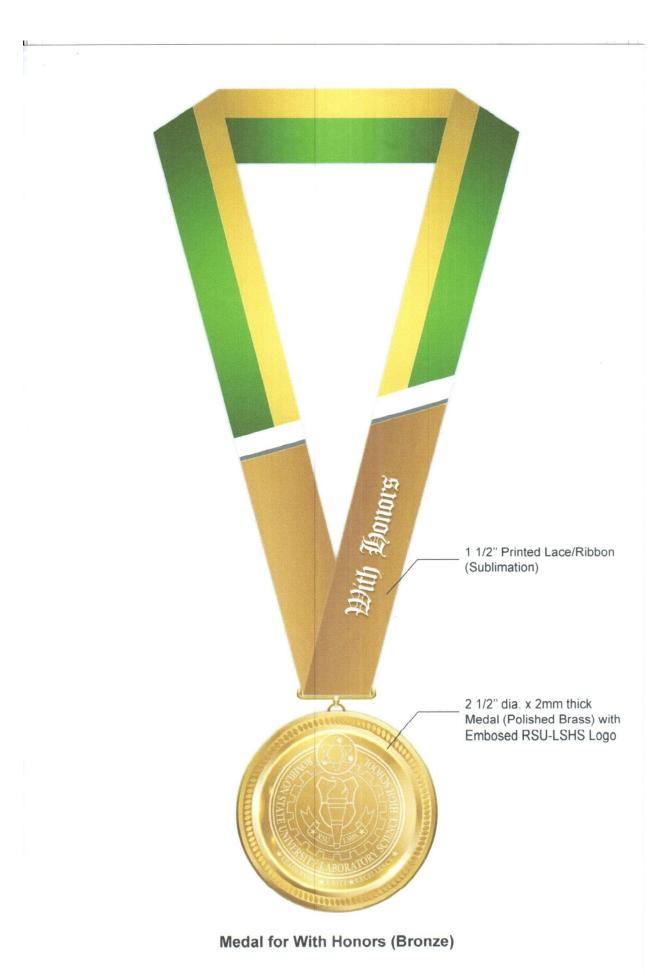

BIDS AND AWARDS COMMITTEE Community Outreach Center, RSU-Main Campus, Liwanag, Odiongan, Romblon 5505 Telephone: (042) 567-5952 Email: bac@rsu.edu.ph Website: rsu.edu.ph

| 1 1/2" Printed lace /Ribbon (Sublimation)  2 1/2" diameter x 2mm thick Medal (Polished Brass) with Embosed Rsu-Lshs logo Medal for With Honors (Bronze)-365 pcs | 1     |  |
|-----------------------------------------------------------------------------------------------------------------------------------------------------------------|-------|--|
| TOTAL                                                                                                                                                           | 5,629 |  |