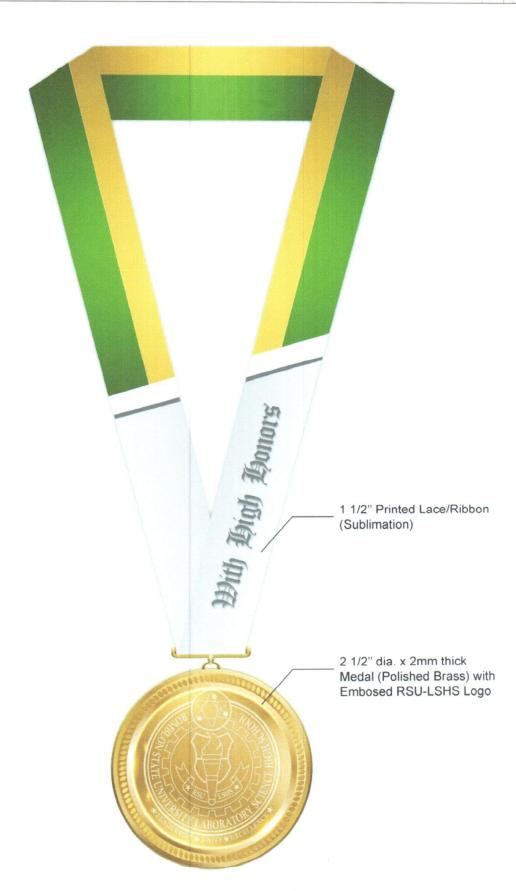

BIDS AND AWARDS COMMITTEE Community Outreach Center, RSU-Main Campus, Liwanag, Odiongan, Romblon 5505 Telephone: (042) 567-5952 Email: bac@rsu.edu.ph Website: rsu.edu.ph

| 1 1/2" Printed lace /Ribbon (Sublimation)  2 1/2" diameter x 2mm thick Medal (Polished Brass) with Embosed Rsu-Lshs logo Medal for With Honors (Bronze)-365 pcs | 1     |  |
|-----------------------------------------------------------------------------------------------------------------------------------------------------------------|-------|--|
| TOTAL                                                                                                                                                           | 5,629 |  |