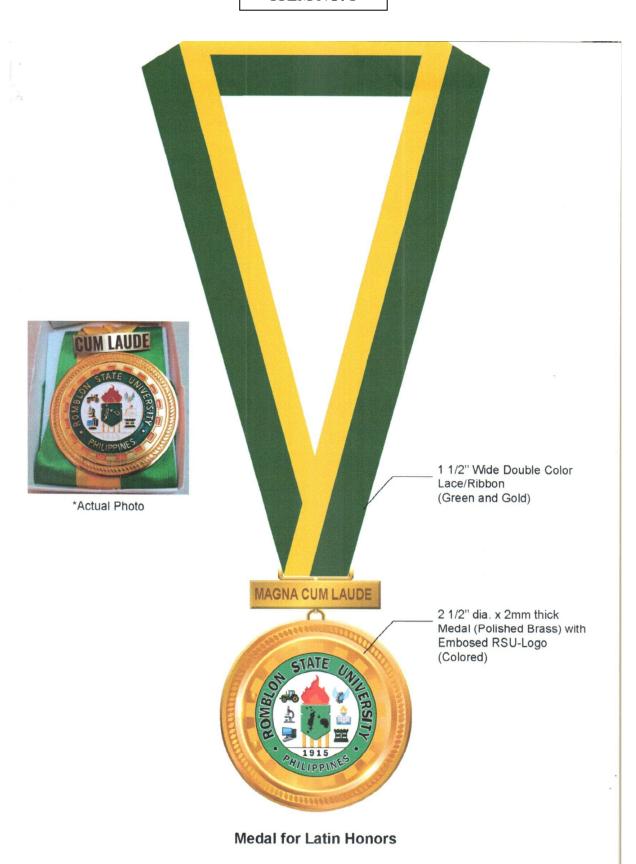

### ITEM NO. 1

BIDS AND AWARDS COMMITTEE

Community Outreach Center, RSU-Main Campus, Liwanag, Odiongan, Romblon 5505 Telephone: (042) 567-5952 Email: bac@rsu.edu.ph Website: rsu.edu.ph

BIDS AND AWARDS COMMITTEE

| ITEM<br>NO. | UNIT | ITEM DESCRIPTION                                                                                                                                                                                                                                                                                                                                                                                                                                                                                                                                                                                                                                                                                                                                                                                                                                                                                                                                                                                                                                                                                                                                                                                                                                                                                                                                                                                                                                                                                                                                                                                                                                                                                                                                                                                                                                                                                                                                                                                                                                                                                                              | QTY  | STATEMENT OF COMPLIANCE |
|-------------|------|-------------------------------------------------------------------------------------------------------------------------------------------------------------------------------------------------------------------------------------------------------------------------------------------------------------------------------------------------------------------------------------------------------------------------------------------------------------------------------------------------------------------------------------------------------------------------------------------------------------------------------------------------------------------------------------------------------------------------------------------------------------------------------------------------------------------------------------------------------------------------------------------------------------------------------------------------------------------------------------------------------------------------------------------------------------------------------------------------------------------------------------------------------------------------------------------------------------------------------------------------------------------------------------------------------------------------------------------------------------------------------------------------------------------------------------------------------------------------------------------------------------------------------------------------------------------------------------------------------------------------------------------------------------------------------------------------------------------------------------------------------------------------------------------------------------------------------------------------------------------------------------------------------------------------------------------------------------------------------------------------------------------------------------------------------------------------------------------------------------------------------|------|-------------------------|
| 1           | pc   | Medals  1 10° Admit State Comments State of the Comments State of | 500  |                         |
| 2           | pc   | Parchment Paper (Pre-Printed for diploma), 120gsm                                                                                                                                                                                                                                                                                                                                                                                                                                                                                                                                                                                                                                                                                                                                                                                                                                                                                                                                                                                                                                                                                                                                                                                                                                                                                                                                                                                                                                                                                                                                                                                                                                                                                                                                                                                                                                                                                                                                                                                                                                                                             | 600  |                         |
| 3           | рс   | Plaque                                                                                                                                                                                                                                                                                                                                                                                                                                                                                                                                                                                                                                                                                                                                                                                                                                                                                                                                                                                                                                                                                                                                                                                                                                                                                                                                                                                                                                                                                                                                                                                                                                                                                                                                                                                                                                                                                                                                                                                                                                                                                                                        | 3    |                         |
| 4           | box  | Gold Seal, 400pc/box (for diploma)                                                                                                                                                                                                                                                                                                                                                                                                                                                                                                                                                                                                                                                                                                                                                                                                                                                                                                                                                                                                                                                                                                                                                                                                                                                                                                                                                                                                                                                                                                                                                                                                                                                                                                                                                                                                                                                                                                                                                                                                                                                                                            | 4    |                         |
| 5           | pc   | Diploma Holder, 9" x 12"  Stamped/Debossed Printed (Gold) Logo and Name  Stamped/Debossed Printed (Gold) Logo and Name                                                                                                                                                                                                                                                                                                                                                                                                                                                                                                                                                                                                                                                                                                                                                                                                                                                                                                                                                                                                                                                                                                                                                                                                                                                                                                                                                                                                                                                                                                                                                                                                                                                                                                                                                                                                                                                                                                                                                                                                        | 4000 |                         |