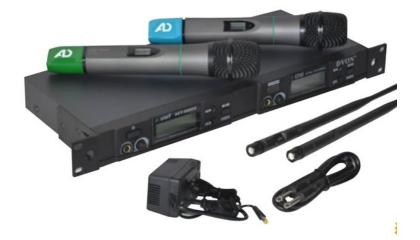

## **Dual Wireless Microphone Black Wireless Mic**

- \*Sensitivity (peak deviation) :3uV (52dB S/N)
- \*AF output clipping level:
- \*Balanced outputs: +10dB (XLR)
- \*Unbalanced outputs: +4dB (1/4" 6.3mm jack socket)
- \*Adjacent channel interference ratio: 80dB
- \*Image interference Ratio:80dB
- \*RF Outputs: 8mW ~ 30mW
- \*Harmonic suppression: 50dB
- \*Black