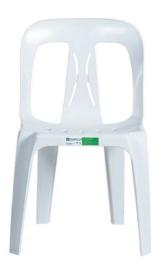

boom clutch
- \*Two cable clips
- \*Black Powder coating
- \*2 Mic Holder





Item No. 4

Features: \*8 channel Mic/Line Mixer \*9 Band Graphic Equalizer \*6 Aux/Bus Out \*4 Channel individual Equalizer \*Headphone Monitoring \*4 Sub Groups \*Dual Effects X7 DSP \*Built-in Audio Interface \*USB Audio Decoder/Player \*LCD Display \*Individual +48v Phantom Power



Item No. 5









Item No. 6



Item No. 7



## **Dual Wireless Microphone Black Wireless Mic**

- \*Sensitivity (peak deviation) :3uV (52dB S/N)
- \*AF output clipping level:
- \*Balanced outputs: +10dB (XLR)
- \*Unbalanced outputs: +4dB (1/4" 6.3mm jack socket)
- \*Adjacent channel interference ratio: 80dB
- \*Image interference Ratio:80dB
- \*RF Outputs: 8mW ~ 30mW
- \*Harmonic suppression: 50dB
- \*Black





Item No. 8



Item No. 9







Item No. 10







Name and Signature of the Bidder/Authorized Representative

Name of the Company