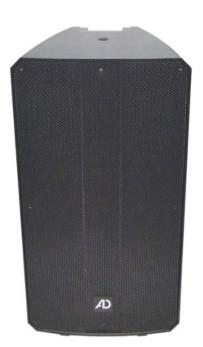

| 5 pc  | <ul> <li>group of LR, G1/G2 group, G3/G4 group, a total of 3 sets of electric screen display</li> <li>Built-in noise switch power supply, suitable for 110V-220V AC power supply</li> <li>(please see attached picture in Annex A)</li> <li>FLEX 12A SPEAKER 1400W / FIR POWERED SPEAKER / AMPLIFIER / AD Flex 12A</li> <li>UCD BI-AMP</li> <li>Advanced FIR filtering technology</li> <li>Max spl 132dB</li> <li>High precision DSP chip</li> <li>Bal/unbal xlr/6.35 jack inputs and xlr output</li> <li>NEO woofers</li> <li>Clean hf drivers</li> <li>Friendly ergonomic handles</li> <li>Dust / waterproof grill</li> <li>Durable and light enclosure</li> <li>Components: 12 inch woofer + 1.75inch driver</li> <li>Freq response (hz): 50-18k</li> <li>Impedance (ohms): 40 hms</li> <li>Rms power: 700w</li> <li>Program power: 1400w</li> <li>Max spl: 132db</li> <li>Flying points: 2xm10</li> <li>Connection: combo</li> </ul> | 2 |  |
|-------|------------------------------------------------------------------------------------------------------------------------------------------------------------------------------------------------------------------------------------------------------------------------------------------------------------------------------------------------------------------------------------------------------------------------------------------------------------------------------------------------------------------------------------------------------------------------------------------------------------------------------------------------------------------------------------------------------------------------------------------------------------------------------------------------------------------------------------------------------------------------------------------------------------------------------------------|---|--|
| 6 pc  | <ul> <li>(please see attached picture in Annex A)</li> <li>HEAVY DUTY ALL METAL SPEAKER STAND (TR-602B)</li> <li>Compatible with 15 inch and 18-inch Speaker</li> <li>Full metal body construction</li> <li>Height adjustable from 43 inches - 73" Extends from 1.1 Meters (3.6 feet) to 1.87 Meters high (6 Feet)</li> <li>Type: Speaker Stand Tripod Type</li> <li>Tubing Diameter: 13/8" / 35mm /</li> <li>Compatible With Speaker Plunger: 38mm</li> <li>Safety Pin: Vertical Tube with 5 holes to Adjust Height</li> <li>Loading Capacity: 132 pounds (60 Kg)</li> <li>Tension height adjustment knob and safety pin for added safety</li> <li>Locking/Retractable leg housing with 120 degrees design</li> <li>Removable top mounting plate</li> <li>Base has non-slip rubber feet for added stability</li> <li>(please see attached picture in Annex A)</li> </ul>                                                                | 2 |  |
| 7 set | <ul> <li><b>DUAL WIRELESS MICROPHONE</b></li> <li>Sensitivity (peak deviation)</li> <li>: 3uV (52dB S/N)</li> <li>AF output clipping level:</li> </ul>                                                                                                                                                                                                                                                                                                                                                                                                                                                                                                                                                                                                                                                                                                                                                                                   | 2 |  |