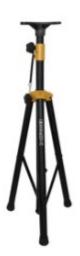

.ph Website: rsu.edu.ph



Item No. 2









Item No. 3



## HEAVY DUTY MICROPHONE STAND (METAL)

- \*Diecast aluminum leg housing and steel boom clutch,
- \*Ergonomic accessories
- \*With a removable boom arm and its ability to fold flat,
- \*Heavy Duty Single Boom Microphone Stand
- \*Heavy duty die-cast aluminum base
- \*Steel tube body
- \*Oversized height adjustment clutch
- \*Strong steel boom clutch
- \*Two cable clips
- \*Black Powder coating
- \*2 Mic Holder





Item No. 4

Features: \*8 channel Mic/Line Mixer \*9 Band Graphic Equalizer \*6 Aux/Bus Out \*4 Channel individual Equalizer \*Headphone Monitoring \*4 Sub Groups \*Dual Effects X7 DSP \*Built-in Audio Interface \*USB Audio Decoder/Player \*LCD Display \*Individual +48v Phantom Power



Item No. 5









Item No. 6



Item No. 7



## **Dual Wireless Microphone Black Wireless Mic**

- \*Sensitivity (peak deviation) :3uV (52dB S/N)
- \*AF output clipping level:
- \*Balanced outputs: +10dB (XLR)
- \*Unbalanced outputs: +4dB (1/4" 6.3mm jack socket)
- \*Adjacent channel interference ratio: 80dB
- \*Image interference Ratio:80dB
- \*RF Outputs: 8mW ~ 30mW
- \*Harmonic suppression: 50dB
- \*Black





Item No. 8



Item No. 9







Item No. 10







Name and Signature of the Bidder/Authorized Representative

Name of the Company