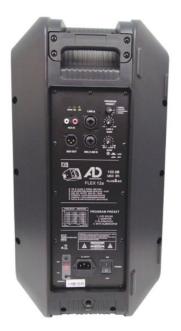

| 5 pc  | <ul> <li>group of LR, G1/G2 group, G3/G4 group, a total of 3 sets of electric screen display</li> <li>Built-in noise switch power supply, suitable for 110V-220V AC power supply</li> <li>(please see attached picture in Annex A)</li> <li>FLEX 12A SPEAKER 1400W / FIR POWERED SPEAKER / AMPLIFIER / AD Flex 12A</li> <li>UCD BI-AMP</li> <li>Advanced FIR filtering technology</li> <li>Max spl 132dB</li> <li>High precision DSP chip</li> <li>Bal/unbal xlr/6.35 jack inputs and xlr output</li> <li>NEO woofers</li> <li>Clean hf drivers</li> <li>Friendly ergonomic handles</li> <li>Dust / waterproof grill</li> <li>Durable and light enclosure</li> <li>Components: 12 inch woofer + 1.75inch driver</li> <li>Freq response (hz): 50-18k</li> <li>Impedance (ohms): 40 hms</li> <li>Rms power: 700w</li> <li>Program power: 1400w</li> <li>Max spl: 132db</li> <li>Flying points: 2xm10</li> <li>Connection: combo</li> </ul> | 2 |  |
|-------|------------------------------------------------------------------------------------------------------------------------------------------------------------------------------------------------------------------------------------------------------------------------------------------------------------------------------------------------------------------------------------------------------------------------------------------------------------------------------------------------------------------------------------------------------------------------------------------------------------------------------------------------------------------------------------------------------------------------------------------------------------------------------------------------------------------------------------------------------------------------------------------------------------------------------------------|---|--|
| 6 pc  | <ul> <li>(please see attached picture in Annex A)</li> <li>HEAVY DUTY ALL METAL SPEAKER STAND (TR-602B)</li> <li>Compatible with 15 inch and 18-inch Speaker</li> <li>Full metal body construction</li> <li>Height adjustable from 43 inches - 73" Extends from 1.1 Meters (3.6 feet) to 1.87 Meters high (6 Feet)</li> <li>Type: Speaker Stand Tripod Type</li> <li>Tubing Diameter: 13/8" / 35mm /</li> <li>Compatible With Speaker Plunger: 38mm</li> <li>Safety Pin: Vertical Tube with 5 holes to Adjust Height</li> <li>Loading Capacity: 132 pounds (60 Kg)</li> <li>Tension height adjustment knob and safety pin for added safety</li> <li>Locking/Retractable leg housing with 120 degrees design</li> <li>Removable top mounting plate</li> <li>Base has non-slip rubber feet for added stability</li> <li>(please see attached picture in Annex A)</li> </ul>                                                                | 2 |  |
| 7 set | <ul> <li><b>DUAL WIRELESS MICROPHONE</b></li> <li>Sensitivity (peak deviation)</li> <li>: 3uV (52dB S/N)</li> <li>AF output clipping level:</li> </ul>                                                                                                                                                                                                                                                                                                                                                                                                                                                                                                                                                                                                                                                                                                                                                                                   | 2 |  |