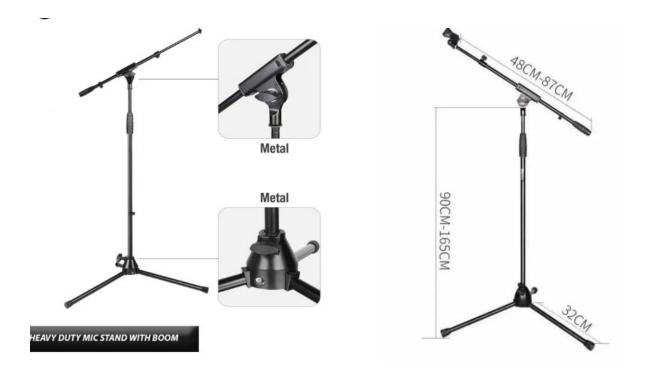

|      | HEAVY DUTY MICROPHONE STAND (METAL)                                                                                                                                                                                                                                                                                                                                                                                                                                                                                                                                                                                                                                                                                                                                                                                                                                                                                                                                                                                                                                                                                                                                                                                                                                                                                                                                                                                                                                                                        |   |  |
|------|------------------------------------------------------------------------------------------------------------------------------------------------------------------------------------------------------------------------------------------------------------------------------------------------------------------------------------------------------------------------------------------------------------------------------------------------------------------------------------------------------------------------------------------------------------------------------------------------------------------------------------------------------------------------------------------------------------------------------------------------------------------------------------------------------------------------------------------------------------------------------------------------------------------------------------------------------------------------------------------------------------------------------------------------------------------------------------------------------------------------------------------------------------------------------------------------------------------------------------------------------------------------------------------------------------------------------------------------------------------------------------------------------------------------------------------------------------------------------------------------------------|---|--|
| 3 pc | <ul> <li>Heavy Duty Single Boom Microphone Stand</li> <li>Heavy duty die-cast aluminum base</li> <li>Steel tube body</li> <li>Oversized height adjustment clutch</li> <li>Strong steel boom clutch</li> <li>Two cable clips</li> <li>Black Powder coating</li> <li>2 Mic Holder</li> <li>Dimension:<br/>Height : 90 cm -165 cm<br/>Boom : 48 cm - 87 cm<br/>Leg : 32 cm</li> </ul>                                                                                                                                                                                                                                                                                                                                                                                                                                                                                                                                                                                                                                                                                                                                                                                                                                                                                                                                                                                                                                                                                                                         | 2 |  |
| 4 pc | <ul> <li>(please see attached picture in Annex A)</li> <li>8BT AUDIO MIXER 8 CHANNEL WITH EFFECTS<br/>AUX</li> <li>Specifications: <ul> <li>8-Channel Premium Mixing Console</li> <li>8 Mic Inputs with 48V Phantom Power and HPF per Channel</li> <li>Multi effects</li> <li>Compressor on each channel</li> <li>Bluetooth</li> <li>Usb</li> <li>Sound card recording</li> <li>4 GROUP Buses + ST Bus</li> <li>Four group output model</li> <li>8 microphone inputs, each channel has extended extensions, low -cut, independent 48V, pressure limit function</li> <li>Each channel has 4 - frequency band balancer, a mute switch and monitoring function. Group G1/G2/G3/G4 independent switch</li> <li>4 groups of AUX auxiliary output and a group of FX auxiliary output, AUX 1/2/3/4 can add effect output, Monitor listening system output interface</li> <li>Built-in high-quality number display MP3 (U-Disk MP3 input) has one-click Bluetooth playback, one-click record function, one-click cycle and stop mode MP3</li> <li>MP3 independent high and low frequency adjustment, TAPE recording 5.1 input interface, recording 5.1 output Interface, MP3 usb connecting computer, professional sound card recording</li> <li>60mm Itinerary high analysis push</li> <li>Built -in 199 types of DSP effects, pedal effect control, karaoke voice elimination function</li> <li>G1/2/3/4 group external output interface, High -precision three -color electric screen, a</li> </ul> </li> </ul> | 1 |  |

## HEAVY DUTY MICROPHONE STAND (METAL)

- \*Diecast aluminum leg housing and steel boom clutch,
- \*Ergonomic accessories
- \*With a removable boom arm and its ability to fold flat,
- \*Heavy Duty Single Boom Microphone Stand
- \*Heavy duty die-cast aluminum base
- \*Steel tube body
- \*Oversized height adjustment clutch
- \*Strong steel boom clutch
- \*Two cable clips
- \*Black Powder coating
- \*2 Mic Holder