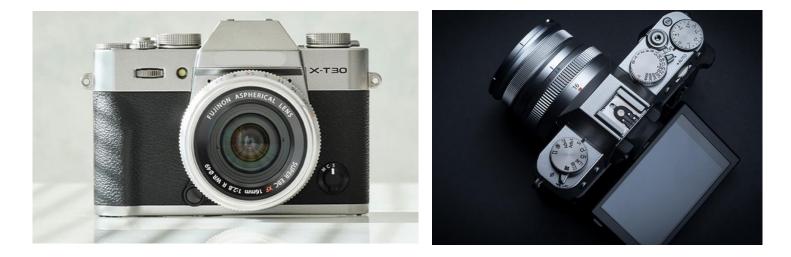

|    | <ul> <li>Balanced outputs: +10dB (XLR)</li> <li>Unbalanced outputs: +4dB (1/4" 6.3mm jack socket)</li> <li>Adjacent channel interference ratio: 80dB</li> <li>Image interference Ratio:80dB</li> <li>RF Outputs:8mW ~ 30mW</li> <li>Harmonic suppression: 50dB</li> <li>Black</li> </ul>                                                                                                                                                                                                                                                                                                                                                                                                  |                                                                                                                                                                                                                                                                                                                                                                                                                                                                                                                                                                                                                                                                                                                                                                                                                                                                                                                                                                                                                                                                                                                                                                                                                                                                                                                                                                                                                                                                                                                                                                                                                                                                                                                                                                                                                                                                                                                                                          |                                                                                                                                                                                                                                                                                                                                                                                                                                                                                                                                                                                                                                                                                                                                                                                                                                                                                                                                                                                                                                                                                                                                                                                                                                                                                                                                                                                                                                                                                                                                                                                                                                                                                                                 |
|----|-------------------------------------------------------------------------------------------------------------------------------------------------------------------------------------------------------------------------------------------------------------------------------------------------------------------------------------------------------------------------------------------------------------------------------------------------------------------------------------------------------------------------------------------------------------------------------------------------------------------------------------------------------------------------------------------|----------------------------------------------------------------------------------------------------------------------------------------------------------------------------------------------------------------------------------------------------------------------------------------------------------------------------------------------------------------------------------------------------------------------------------------------------------------------------------------------------------------------------------------------------------------------------------------------------------------------------------------------------------------------------------------------------------------------------------------------------------------------------------------------------------------------------------------------------------------------------------------------------------------------------------------------------------------------------------------------------------------------------------------------------------------------------------------------------------------------------------------------------------------------------------------------------------------------------------------------------------------------------------------------------------------------------------------------------------------------------------------------------------------------------------------------------------------------------------------------------------------------------------------------------------------------------------------------------------------------------------------------------------------------------------------------------------------------------------------------------------------------------------------------------------------------------------------------------------------------------------------------------------------------------------------------------------|-----------------------------------------------------------------------------------------------------------------------------------------------------------------------------------------------------------------------------------------------------------------------------------------------------------------------------------------------------------------------------------------------------------------------------------------------------------------------------------------------------------------------------------------------------------------------------------------------------------------------------------------------------------------------------------------------------------------------------------------------------------------------------------------------------------------------------------------------------------------------------------------------------------------------------------------------------------------------------------------------------------------------------------------------------------------------------------------------------------------------------------------------------------------------------------------------------------------------------------------------------------------------------------------------------------------------------------------------------------------------------------------------------------------------------------------------------------------------------------------------------------------------------------------------------------------------------------------------------------------------------------------------------------------------------------------------------------------|
| рс | <ul> <li>Backrest HT: 780 mm</li> <li>Front Legs Distance: 355 mm</li> <li>Seat HT: 375 mm</li> <li>Seat Length: 355 mm</li> <li>Seat Legs Distance: 365 mm</li> <li>Seat Width: 370 mm</li> <li>Gross Weight: 2.28 kg</li> </ul>                                                                                                                                                                                                                                                                                                                                                                                                                                                         | 700                                                                                                                                                                                                                                                                                                                                                                                                                                                                                                                                                                                                                                                                                                                                                                                                                                                                                                                                                                                                                                                                                                                                                                                                                                                                                                                                                                                                                                                                                                                                                                                                                                                                                                                                                                                                                                                                                                                                                      |                                                                                                                                                                                                                                                                                                                                                                                                                                                                                                                                                                                                                                                                                                                                                                                                                                                                                                                                                                                                                                                                                                                                                                                                                                                                                                                                                                                                                                                                                                                                                                                                                                                                                                                 |
|    |                                                                                                                                                                                                                                                                                                                                                                                                                                                                                                                                                                                                                                                                                           |                                                                                                                                                                                                                                                                                                                                                                                                                                                                                                                                                                                                                                                                                                                                                                                                                                                                                                                                                                                                                                                                                                                                                                                                                                                                                                                                                                                                                                                                                                                                                                                                                                                                                                                                                                                                                                                                                                                                                          |                                                                                                                                                                                                                                                                                                                                                                                                                                                                                                                                                                                                                                                                                                                                                                                                                                                                                                                                                                                                                                                                                                                                                                                                                                                                                                                                                                                                                                                                                                                                                                                                                                                                                                                 |
| рс | <ul> <li>Drive System: Auto Centrifugal Cluth Spiral<br/>Bevelgear</li> <li>Reduction Ratio: 14:19</li> <li>Related Blade Speed (rpm): 5,200</li> <li>Standard Blades: Metal Blade 255 T x 3T; 255T x 2T</li> <li>Displacement (cm3): 40.2</li> <li>Max Output(kw): 1.21</li> <li>Weight (kg): 3.6</li> <li>Spark plug (mm): 0.6-0.7</li> <li>Fuel Tank Capacity (L): 1.0</li> <li>Fuel Mixture (Petrol- Two Stroke Engine Oil)</li> <li>(please see attached picture in Annex A)</li> </ul>                                                                                                                                                                                              | 1                                                                                                                                                                                                                                                                                                                                                                                                                                                                                                                                                                                                                                                                                                                                                                                                                                                                                                                                                                                                                                                                                                                                                                                                                                                                                                                                                                                                                                                                                                                                                                                                                                                                                                                                                                                                                                                                                                                                                        |                                                                                                                                                                                                                                                                                                                                                                                                                                                                                                                                                                                                                                                                                                                                                                                                                                                                                                                                                                                                                                                                                                                                                                                                                                                                                                                                                                                                                                                                                                                                                                                                                                                                                                                 |
| рс | <ul> <li>DSLR Camera</li> <li>Sensor: 26.1MP APSC XTrans CMOS 4</li> <li>Image Processor: XProcessor 4</li> <li>Autofocus Points: 2.16 million phase AF pixels with 100% coverage</li> <li>ISO Range: 160 to 12,800 (expandable to 8051,200)</li> <li>Max Image Size: 6,240 x 4,160</li> <li>Video: 4K DCI/UHD at 30p, 25p, 24p</li> <li>Viewfinder: EVF with 2.36m dots and 100% coverage</li> <li>LCD: 3inch tilting touchscreen with 1.62m dots</li> <li>Max Burst: 8fps (mechanical shutter), up to 30fps with electronic shutter and 1.25x crop</li> <li>Connectivity: WiFi, Bluetooth</li> <li>Size: 118.4 x 82.8 x 46.8mm</li> <li>Weight: 378g (with card and battery)</li> </ul> | 1                                                                                                                                                                                                                                                                                                                                                                                                                                                                                                                                                                                                                                                                                                                                                                                                                                                                                                                                                                                                                                                                                                                                                                                                                                                                                                                                                                                                                                                                                                                                                                                                                                                                                                                                                                                                                                                                                                                                                        |                                                                                                                                                                                                                                                                                                                                                                                                                                                                                                                                                                                                                                                                                                                                                                                                                                                                                                                                                                                                                                                                                                                                                                                                                                                                                                                                                                                                                                                                                                                                                                                                                                                                                                                 |
|    | pc                                                                                                                                                                                                                                                                                                                                                                                                                                                                                                                                                                                                                                                                                        | <ul> <li>Unbalanced outputs: +4dB (1/4" 6.3mm jack socket)</li> <li>Adjacent channel interference ratio: 80dB</li> <li>Image interference Ratio:80dB</li> <li>RF Outputs:8mW ~ 30mW</li> <li>Harmonic suppression: 50dB</li> <li>Black</li> <li>(please see attached picture in Annex A)</li> <li>Monoblock Chairs</li> <li>Backrest HT: 780 mm</li> <li>Front Legs Distance: 355 mm</li> <li>Seat Legs Distance: 355 mm</li> <li>Seat Legs Distance: 355 mm</li> <li>Seat Legs Distance: 365 mm</li> <li>Seat Width: 370 mm</li> <li>Gross Weight: 2.28 kg</li> <li>(please see attached picture in Annex A)</li> <li>Grasscutter Set, 2 Stroke</li> <li>Drive System: Auto Centrifugal Cluth Spiral Bevelgear</li> <li>Reduction Ratio: 14:19</li> <li>Related Blade Speed (rpm): 5,200</li> <li>Standard Blades: Metal Blade 255 T x 3T; 255T x 2T</li> <li>Displacement (cm3): 40.2</li> <li>Max Output(kw): 1.21</li> <li>Weight (kg): 3.6</li> <li>Spark plug (mm): 0.6-0.7</li> <li>Fuel Tank Capacity (L): 1.0</li> <li>Fuel Mixture (Petrol-Two Stroke Engine Oil)</li> <li>(please see attached picture in Annex A)</li> <li>DSLR Camera</li> <li>Sensor: 26.1MP APSC XTrans CMOS 4</li> <li>Image Processor: XProcessor 4</li> <li>Autofocus Points: 2.16 million phase AF pixels with 100% coverage</li> <li>ISO Range: 160 to 12,800 (expandable to 8051,200)</li> <li>Max Image Size: 6,240 x 4,160</li> <li>Video: 4K DCI/UHD at 30p, 25p, 24p</li> <li>Viewfinder: EVF with 2.36m dots and 100% coverage</li> <li>LCD: 3inch tilting touchscreen with 1.62m dots Max Burst: 8fps (mechanical shutter), up to 30fps with electronic shutter and 1.25x crop</li> <li>Connectivity: WiFi, Bluetooth</li> <li>Size: 118.4 x 82.8 x 46.8mm</li> <li>Weight: 378g (with card and bat</li></ul> | <ul> <li>Unbalanced outputs: +4dB (1/4" 6.3mm jack socket)</li> <li>Adjacent channel interference ratio: 80dB</li> <li>Image interference Ratio:80dB</li> <li>RF Outputs:8mW ~ 30mW</li> <li>Harmonic suppression: 50dB</li> <li>Black</li> <li>(please see attached picture in Annex A)</li> <li>Monoblock Chairs         <ul> <li>Backrest HT: 780 mm</li> <li>Front Legs Distance: 355 mm</li> <li>Seat HT: 375 mm</li> <li>Seat Legs Distance: 355 mm</li> <li>Seat Legs Distance: 355 mm</li> <li>Seat Legs Distance: 365 mm</li> <li>Seat Legs Distance: 365 mm</li> <li>Seat With: 370 mm</li> <li>Gross Weight: 2.28 kg</li> <li>(please see attached picture in Annex A)</li> </ul> </li> <li>Grasscutter Set, 2 Stroke</li> <li>Drive System: Auto Centrifugal Cluth Spiral Bevelgear</li> <li>Reduction Ratio: 14:19</li> <li>Related Blades: Metal Blade 255 T x 3T; 255T x 2T</li> <li>x 2T</li> <li>Displacement (cm3): 40.2</li> <li>Max Output(kw): 1.21</li> <li>Weight (kg): 3.6</li> <li>Spark plug (mm): 0.6-0.7</li> <li>Fuel Tank Capacity (L): 1.0</li> <li>Fuel Tank Capacity (L): 1.0</li> <li>Fuel Mixture (Petrol- Two Stroke Engine Oil)</li> <li>(please see attached picture in Annex A)</li> </ul> <li>DSLR Camera         <ul> <li>Sensor: 26.1MP APSC XTrans CMOS 4</li> <li>Image Processor: XProcessor 4</li> <li>Autofocus Points: 2.16 million phase AF pixels with 100% coverage</li> <li>ISO Range: 160 to 12,800 (expandable to 8051,200)</li> <li>Max Image Size: 6,240 x 4,160</li> <li>Viewfinder: EVF with 2.36m dots and 100% coverage</li> <li>LCD: 3inch tilting touchscreen with 1.62m dots</li> <li>Max Burst: 8fps (mechanical shutter), up to</li></ul></li> |