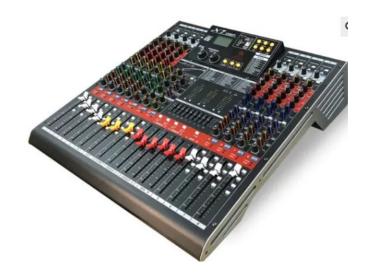

|      | HEAVY DUTY MICROPHONE STAND (METAL)                                                                                                                                                                                                                                                                                                                                                                                                                                                                                                                                                                                                                                                                                                                                                                                                                                                                                                                                                                                                                                                                                                                                                                                                                                                                                                                                                                                                                                                                        |   |  |
|------|------------------------------------------------------------------------------------------------------------------------------------------------------------------------------------------------------------------------------------------------------------------------------------------------------------------------------------------------------------------------------------------------------------------------------------------------------------------------------------------------------------------------------------------------------------------------------------------------------------------------------------------------------------------------------------------------------------------------------------------------------------------------------------------------------------------------------------------------------------------------------------------------------------------------------------------------------------------------------------------------------------------------------------------------------------------------------------------------------------------------------------------------------------------------------------------------------------------------------------------------------------------------------------------------------------------------------------------------------------------------------------------------------------------------------------------------------------------------------------------------------------|---|--|
| 3 pc | <ul> <li>Heavy Duty Single Boom Microphone Stand</li> <li>Heavy duty die-cast aluminum base</li> <li>Steel tube body</li> <li>Oversized height adjustment clutch</li> <li>Strong steel boom clutch</li> <li>Two cable clips</li> <li>Black Powder coating</li> <li>2 Mic Holder</li> <li>Dimension:<br/>Height : 90 cm -165 cm<br/>Boom : 48 cm - 87 cm<br/>Leg : 32 cm</li> </ul>                                                                                                                                                                                                                                                                                                                                                                                                                                                                                                                                                                                                                                                                                                                                                                                                                                                                                                                                                                                                                                                                                                                         | 2 |  |
| 4 pc | <ul> <li>(please see attached picture in Annex A)</li> <li>8BT AUDIO MIXER 8 CHANNEL WITH EFFECTS<br/>AUX</li> <li>Specifications: <ul> <li>8-Channel Premium Mixing Console</li> <li>8 Mic Inputs with 48V Phantom Power and HPF per Channel</li> <li>Multi effects</li> <li>Compressor on each channel</li> <li>Bluetooth</li> <li>Usb</li> <li>Sound card recording</li> <li>4 GROUP Buses + ST Bus</li> <li>Four group output model</li> <li>8 microphone inputs, each channel has extended extensions, low -cut, independent 48V, pressure limit function</li> <li>Each channel has 4 - frequency band balancer, a mute switch and monitoring function. Group G1/G2/G3/G4 independent switch</li> <li>4 groups of AUX auxiliary output and a group of FX auxiliary output, AUX 1/2/3/4 can add effect output, Monitor listening system output interface</li> <li>Built-in high-quality number display MP3 (U-Disk MP3 input) has one-click Bluetooth playback, one-click record function, one-click cycle and stop mode MP3</li> <li>MP3 independent high and low frequency adjustment, TAPE recording 5.1 input interface, recording 5.1 output Interface, MP3 usb connecting computer, professional sound card recording</li> <li>60mm Itinerary high analysis push</li> <li>Built -in 199 types of DSP effects, pedal effect control, karaoke voice elimination function</li> <li>G1/2/3/4 group external output interface, High -precision three -color electric screen, a</li> </ul> </li> </ul> | 1 |  |

Item No. 4

Features: \*8 channel Mic/Line Mixer \*9 Band Graphic Equalizer \*6 Aux/Bus Out \*4 Channel individual Equalizer \*Headphone Monitoring \*4 Sub Groups \*Dual Effects X7 DSP \*Built-in Audio Interface \*USB Audio Decoder/Player \*LCD Display \*Individual +48v Phantom Power