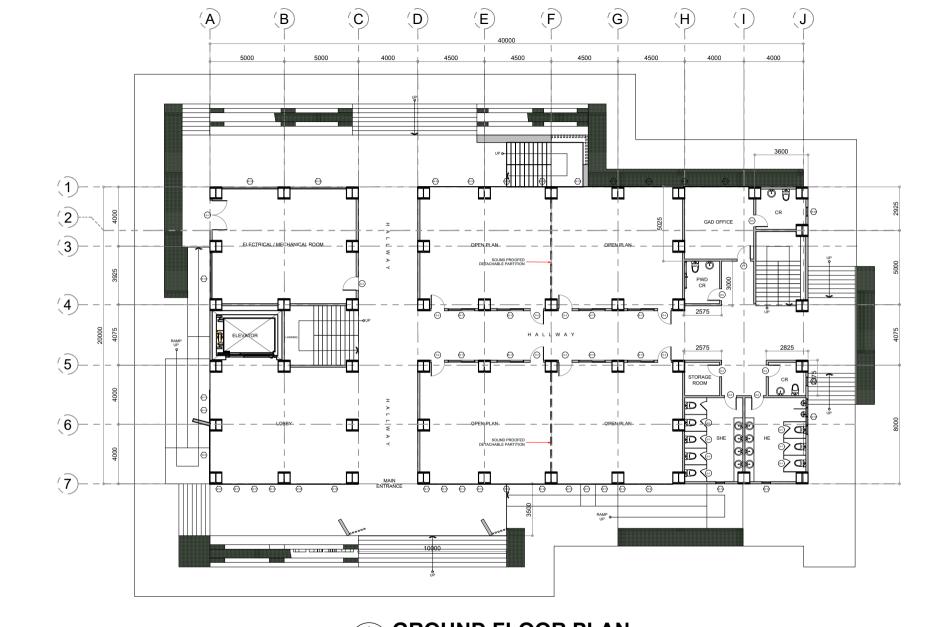

### GROUND FLOOR PLAN SCALE 1:180

ARCHITECT: PROJECT TITLE: PREPARED BY: CHECKED & REVIEWED BY: SHEET CONTENT: SHEET NO: REP. ACT 9266 SEC. 33 DRAWINGS AND COPIES THEREOF, A ISTRUMENTS OF SERVICE, ARE THE ARCH, HANNAH FAITH P. MORTA, uap
Director, IPPDO PROPERTY OF THE ARCHITECT, WHETHE THE WORK FOR WHICH THEY ARE MADE CONSTRUCTION OF COLLEGE OF BUSINESS, ACCOUNTANCY AND (A-5) E EXECUTED OR NOT, AND NOT TO BE TECHNOPRENEURSHIP BUILDING ENGR. JOHANN WAYNE U. FORCA
CAD Operator APPROVED BY: AS SHOWN EPRODUCED OR USED ON OTHER WOR EXCEPT BY WRITTEN AGREEMENT WITH THE ARCHITECT. PRC REG. No. Validity: PTR No. : Date: REV.: MERIAN P. CATAJAY-MANI Ed. D., CESE LOCATION: ROMBLON STATE UNIVERSITY-MAIN CAMPUS