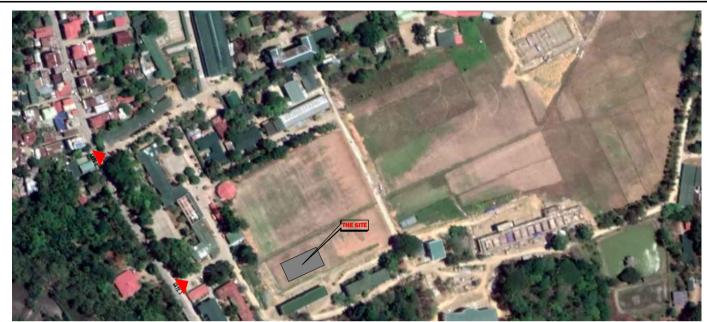

| Place :                                | TIN:           | LOCATION: ROMBLON STATE UNIVERSITY-MAIN CAMPUS                                  |

|                             | ARCH, HANNAH FAITH P. MORTA, uap |
|-----------------------------|----------------------------------|
|                             | Director, IPPDO                  |
| ENGR. JOHANN WAYNE U. FORCA | APPROVED BY:                     |
| CAD Operator                |                                  |

CHECKED & REVIEWED BY:

MERIAN P. CATAJAY-MANI Ed. D., CESE

AS SHOWN

SHEET CONTENT:





2 LOCATION PLAN
A-2 SCALE NTS



### 3 SITE DEVELOPMENT PLAN A-2 SCALE NTS





### GROUND FLOOR PLAN SCALE 1:180













ARCHITECT: PROJECT TITLE: PREPARED BY: CHECKED & REVIEWED BY: SHEET CONTENT: SHEET NO: REP. ACT 9266 SEC. 33 DRAWINGS AND COPIES THEREOF, A ISTRUMENTS OF SERVICE, ARE THE ARCH, HANNAH FAITH P. MORTA, uap
Director, IPPDO PROPERTY OF THE ARCHITECT, WHETHE THE WORK FOR WHICH THEY ARE MADE CONSTRUCTION OF COLLEGE OF BUSINESS, ACCOUNTANCY AND (A-5) E EXECUTED OR NOT, AND NOT TO BE TECHNOPRENEURSHIP BUILDING ENGR. JOHANN WAYNE U. FORCA
CAD Operator APPROVED BY: AS SHOWN EPRODUCED OR USED ON OTHER WOR EXCEPT BY WRITTEN AGREEMENT WITH THE ARCHITECT. PRC REG. No. Validity: PTR No. : Date: REV.: MERIAN P. CATAJAY-MANI Ed. D., CESE LOCATION: ROMBLON STATE UNIVERSITY-MAIN CA