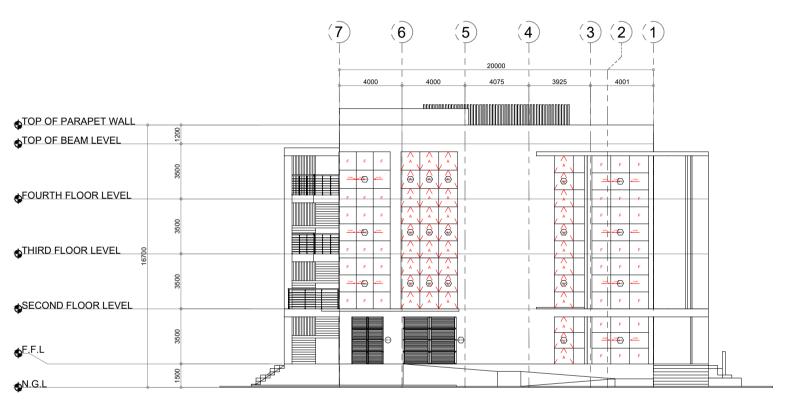

|

DRAWINGS AND COPIES THEREOF, A INSTRUMENTS OF SERVICE, ARE THE PROPERTY OF THE ARCHITECT, WHETHE THE WORK FOR WHICH THEY ARE MADE BE EXECUTED OR NOT, AND NOT TO BE REPRODUCED OR USED ON OTHER WOR EXCEPT BY WRITTEN AGREEMENT WITH THE ARCHITECT.

ARCHITECT: PROJECT TITLE: CONSTRUCTION OF COLLEGE OF BUSINESS, ACCOUNTANCY AND TECHNOPRENEURSHIP BUILDING PRC REG. No. Validity: PTR No. : Date : LOCATION: ROMBLON STATE UNIVERSITY-MAIN CAMPUS

PREPARED BY: CHECKED & REVIEWED BY: SHEET CONTENT: ARCH. HANNAH FAITH P. MORTA, uap
Director, IPPDO ENGR. JOHANN WAYNE U. FORCA
CAD Operator APPROVED BY:

MERIAN P. CATAJAY-MANI Ed. D., CESE

(A-9) AS SHOWN





|