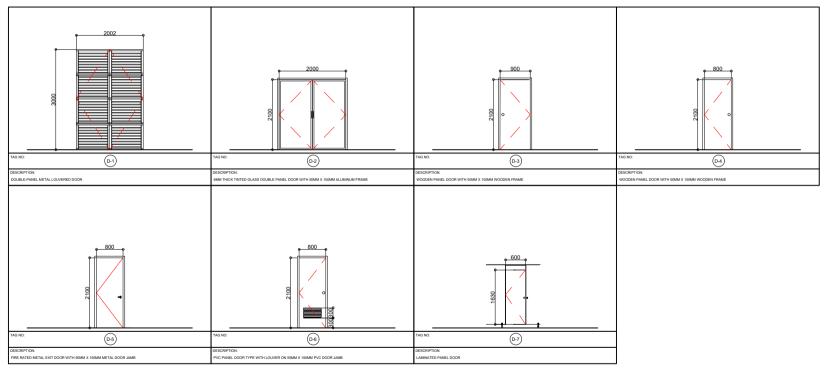

|       |
|          | PTR No. :      | Date :    |                                                      |       |
|          | Place :        | TIN:      | LOCATION: ROMBLON STATE UNIVERSITY-MAIN CAMPUS       | REV.: |

| PREPARED BY:                             | CHECKED & REVIEWED BY:                           | SHEET CONTENT: |
|------------------------------------------|--------------------------------------------------|----------------|
|                                          | ARCH. HANNAH FAITH P. MORTA, uap Director, IPPDO |                |
| ENGR. JOHANN WAYNE U. FORCA CAD Operator | APPROVED BY:                                     | AS SHOWN       |

MERIAN P. CATAJAY-MANI Ed. D., CESE



# 1 SCHEDULE OF WINDOWS A-11 SCALE 1:80





## 1 SCHEDULE OF WINDOWS A-12 SCALE 1:80



# 2 SCHEDULE OF DOORS A-12 SCALE 1:80





(GROUND TO FOURTH FLOOR)

#### **TYPICAL CEILING PLAN**

**SCALE** 1:170

REV.:

|