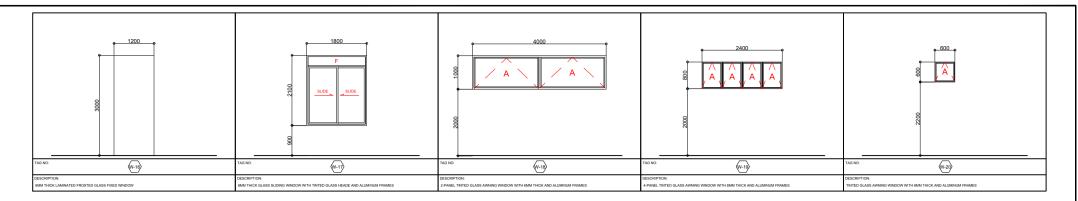

|       |
|          | PTR No. :      | Date :    |                                                      |       |
|          | Place :        | TIN:      | LOCATION: ROMBLON STATE UNIVERSITY-MAIN CAMPUS       | REV.: |

| PREPARED BY:                             | CHECKED & REVIEWED BY:                           | SHEET CONTENT: |
|------------------------------------------|--------------------------------------------------|----------------|
|                                          | ARCH. HANNAH FAITH P. MORTA, uap Director, IPPDO |                |
| ENGR. JOHANN WAYNE U. FORCA CAD Operator | APPROVED BY:                                     | AS SHOWN       |

MERIAN P. CATAJAY-MANI Ed. D., CESE



# 1 SCHEDULE OF WINDOWS A-11 SCALE 1:80





## 1 SCHEDULE OF WINDOWS A-12 SCALE 1:80



# 2 SCHEDULE OF DOORS A-12 SCALE 1:80





(GROUND TO FOURTH FLOOR)

#### **TYPICAL CEILING PLAN**

**SCALE** 1:170

REV.:

|