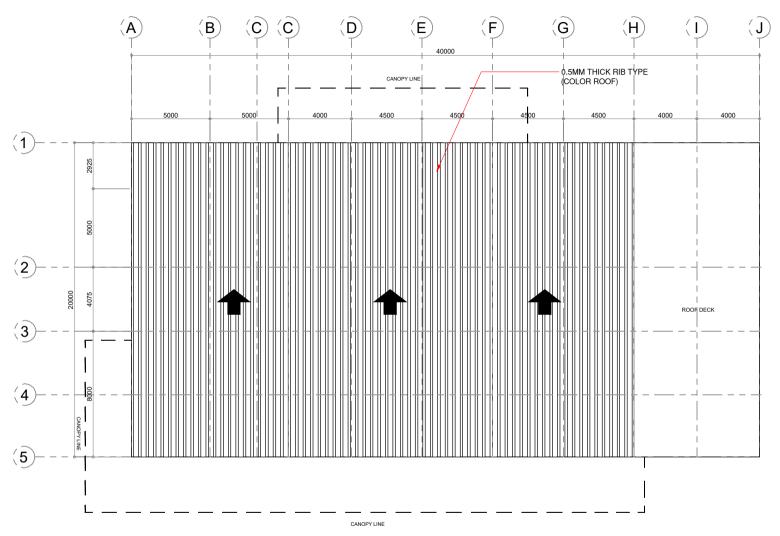

| PREPARED BY:                             | CHECKED & REVIEWED BY:                                                                                                                  | SHEET CONTENT: | SHEET NO: |
|------------------------------------------|-----------------------------------------------------------------------------------------------------------------------------------------|----------------|-----------|
| ENGR. JOHANN WAYNE U. FORCA CAD Operator | ARCH, HANNAH FAITH P. MORTA, uap Director, IPPDO  APPROVED BY:  MERIAN P. CATAJAY-MANI Ed. D., CESE Populdes Start University Populder. | as shown       | A-14      |