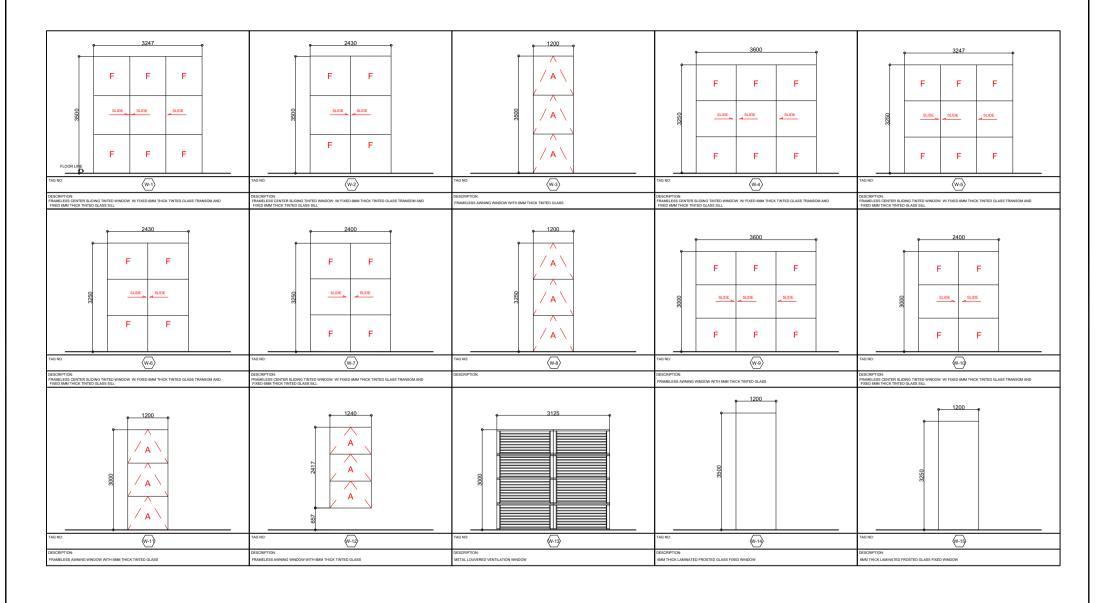

# 1 SCHEDULE OF WINDOWS A-11 SCALE 1:80

## 1 SCHEDULE OF WINDOWS A-12 SCALE 1:80