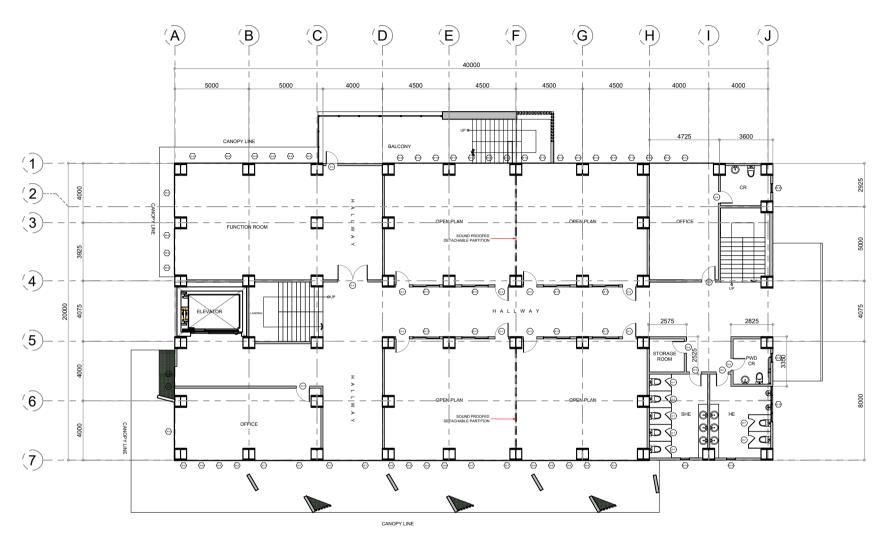

| REP. ACT 9266 SEC. 33                                                                                                                                                                                                                                  | ARCHITECT:                                              |        | PROJECT TITLE:                                                                                                              | PREPARED BY:                             | CHECKED & REVIEWED BY:                                         | SHEET CONTENT: | SHEET NO: |
|--------------------------------------------------------------------------------------------------------------------------------------------------------------------------------------------------------------------------------------------------------|---------------------------------------------------------|--------|-----------------------------------------------------------------------------------------------------------------------------|------------------------------------------|----------------------------------------------------------------|----------------|-----------|
| DRAWINGS AND COPIES THEREOF, AS INSTRUMENTS OF SERVICE, ARE THE PROPERTY OF THE ARCHITECT, WHETHER THE WORK FOR WHICH THEY ARE MADE BE EXECUTED OR NOT, AND NOT TO BE REPRODUCED OR USED ON OTHER WORK EXCEPT BY WRITTEN AGREEMENT WITH THE ARCHITECT. | Architect  K PRC REG. No. : Validity : DDD No. : Date : |        | VICE. ARE THE CONSTRUCTION OF COLLEGE OF BUSINESS, ACCOUNTANCY AND THEY ARE MADE AND NOT TO BE ON OTHER WORK DO NOTHER WORK | ENGR. JOHANN WAYNE U. FORCA CAD Operator | ARCH, HANNAH FAITH P. MORTA, uap Director, IPPDO  APPROVED BY: | as shown       |           |
| INE ARCHITECT.                                                                                                                                                                                                                                         | PTR No. :                                               | Date : | LOCATION: ROMBLON STATE UNIVERSITY-MAIN CAMPUS REV.:                                                                        | 7                                        | MERIAN P. CATAJAY-MANI Ed. D., CESE                            |                |           |
|                                                                                                                                                                                                                                                        | Place :                                                 | TIN:   | Incritour vomphou stute outlevilli-muth cumens tre                                                                          |                                          | Romblon State University President                             |                |           |