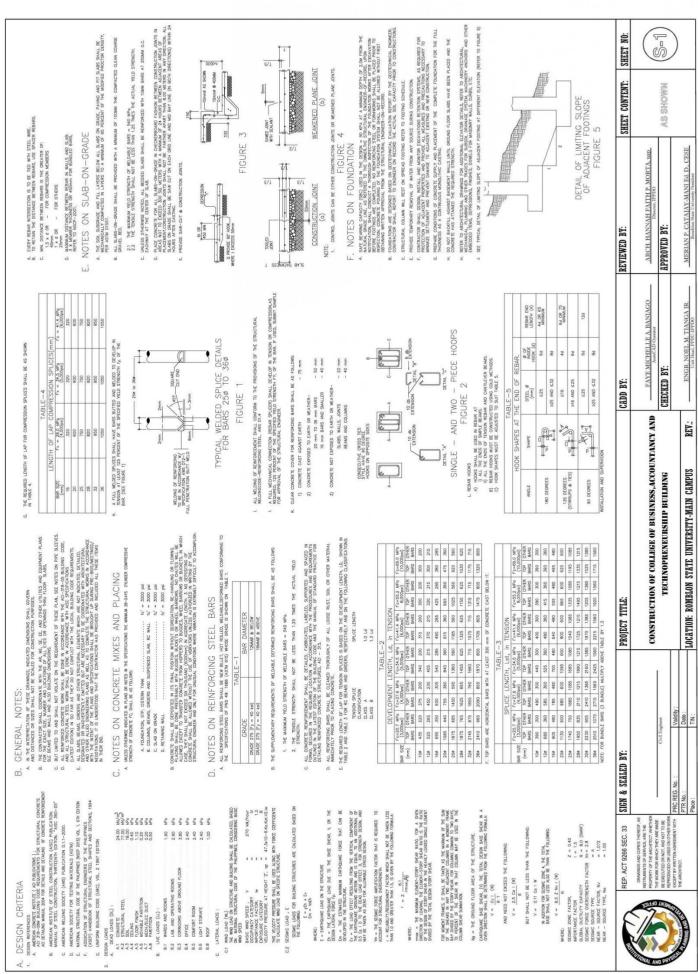

Management System ISO 9001:2015

BIDS AND AWARDS COMMITTEE

BIDS AND AWARDS COMMITTEE

C28: Fy414, COVER = 40MM CONFINING ZONE = FULL HEIGHT

REV.:

Z2 LINKS 1

Z1 OTHERS

Z1 MAIN LINK

2

8

#10@ 100

#10@ 100

# COLUMN AND WALL SCHEDULE

C1 - C2

COLUMN MARKED

24 #20

SCALE 1:25)

**VOTES**:

- 1. BE = BOUNDARY ELEMENT AS PER ACI 318. PROVIDE CONFINING REINFORCEMENT ACROSS ENTIRE HEIGHT OF WALL IN THE BOUNDARY ELEMENT
- Z1 = SPECIAL CONFINING ZONE AS PER ACI 318, Z2 = REMAINING ZONES AS PER ACI 318 αi