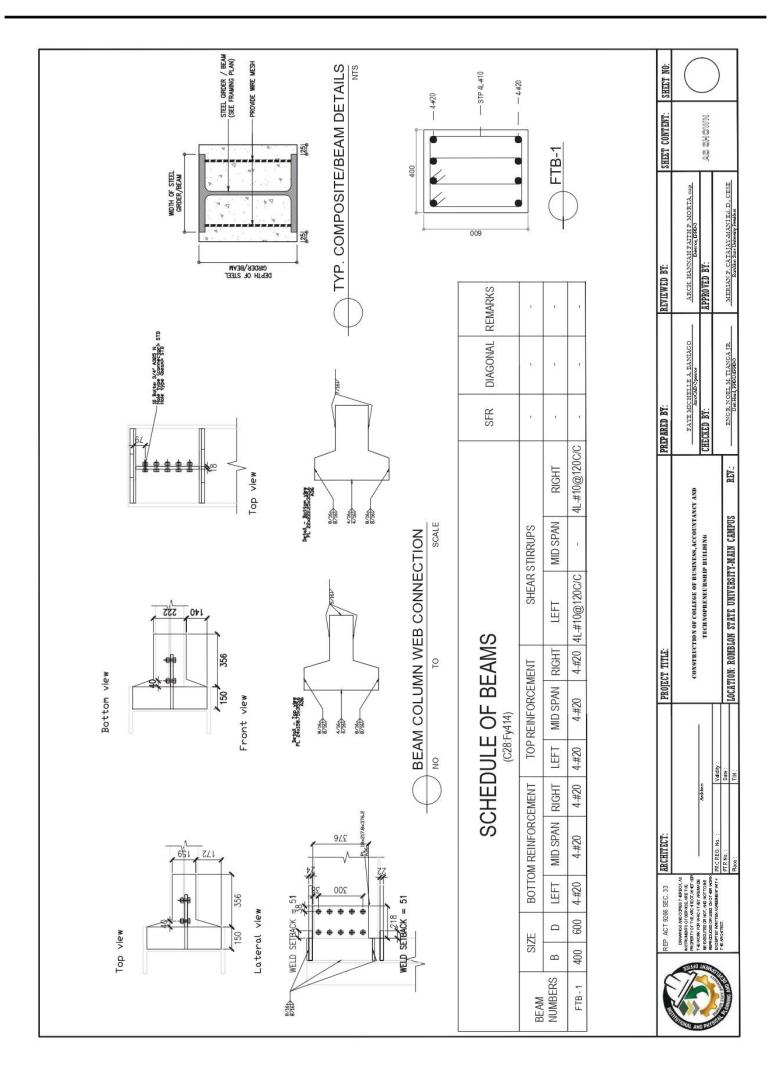

Management System ISO 9001:2015

BIDS AND AWARDS COMMITTEE

BIDS AND AWARDS COMMITTEE

C28: Fy414, COVER = 40MM CONFINING ZONE = FULL HEIGHT

# COLUMN AND WALL SCHEDULE

C1 - C2

COLUMN MARKED

24 #20

SCALE 1:25)

**VOTES**:

- 1. BE = BOUNDARY ELEMENT AS PER ACI 318. PROVIDE CONFINING REINFORCEMENT ACROSS ENTIRE HEIGHT OF WALL IN THE BOUNDARY ELEMENT
- Z1 = SPECIAL CONFINING ZONE AS PER ACI 318, Z2 = REMAINING ZONES AS PER ACI 318 αi