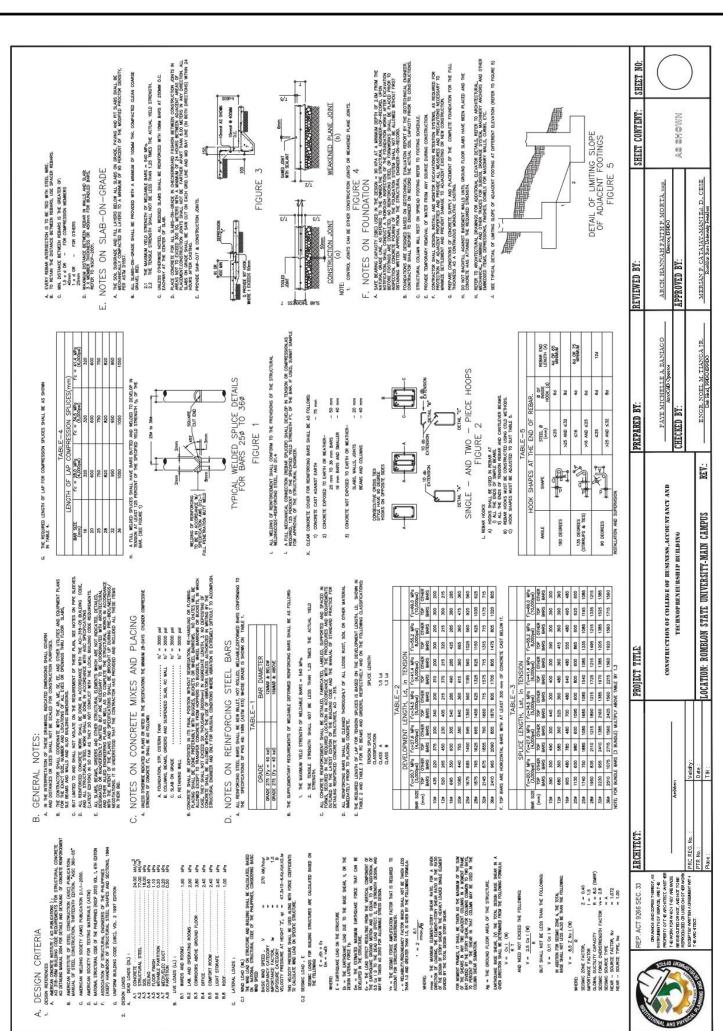

is Bid Bulletin is issued to inform all prospective bidders of the change/modification of the Structural Plan in all attached/associated documents in the PBDs. Please take notice of these changes.

### EARLY PROCUREMENT OF CONSTRUCTION OF COLLEGE OF BUSINESS, ACCOUNTANCY AND TECHNOPRENEURSHIP BUILDING, MAIN CAMPUS (ABC: PhP25,000,000.00)

#### **FROM**







BIDS AND AWARDS COMMITTEE









BIDS AND AWARDS COMMITTEE









BIDS AND AWARDS COMMITTEE









BIDS AND AWARDS COMMITTEE









BIDS AND AWARDS COMMITTEE





## STATE UNITED BIO



#### **ROMBLON STATE UNIVERSITY**

BIDS AND AWARDS COMMITTEE

Community Outreach Center, RSU-Main Campus, Liwanag, Odiongan, Romblon 5505 Telephone: (042) 567-5952 Email: bac@rsu.edu.ph Website: rsu.edu.ph



Management System ISO 9001:2015







BIDS AND AWARDS COMMITTEE









BIDS AND AWARDS COMMITTEE







C28: Fy414, COVER = 40MM CONFINING ZONE = FULL HEIGHT

#### ROMBLON STATE UNIVERSI

AWARDS COMMITTEE

Community Outreach Center, RSU-Main Campus, Liwanag, Odiongan, Romblon 5505 Telephone: (042) 567-5952 Email: bac@rsu.edu.ph Website: rsu.edu.ph



SHEET NO.

SHEET CONTENT

REVIEWED BY:

PREPARED BY:

as shown

IPPROVED BY

CHECKED BY

STRUCTION OF COLLEGE OF BUSINESS, ACCOUNTANCY AND

MERIAN P. CATAJAY-MANIEd. D., CESE Rombon Sane University Predicts

ENGR. NOEL M. TIANGA JR.

REV.:



Z2 LINKS 1

Z1 OTHERS

Z1 MAIN LINK

2

8

#10@ 100

#10@ 100

Ø.

1,8M

9 9

# COLUMN AND WALL SCHEDULE

C1 - C2

COLUMN MARKED

24 #20

SCALE 1:25)

**VOTES**:

- 1. BE = BOUNDARY ELEMENT AS PER ACI 318. PROVIDE CONFINING REINFORCEMEN