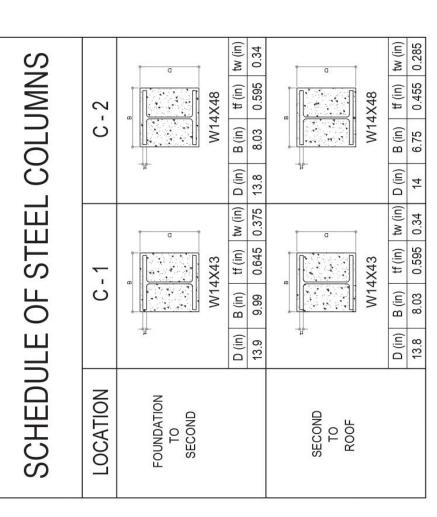

# COLUMN AND WALL SCHEDULE

C1 - C2

COLUMN MARKED

24 #20

SCALE 1:25)

**VOTES**:

- 1. BE = BOUNDARY ELEMENT AS PER ACI 318. PROVIDE CONFINING REINFORCEMENT ACROSS ENTIRE HEIGHT OF WALL IN THE BOUNDARY ELEMENT
- Z1 = SPECIAL CONFINING ZONE AS PER ACI 318, Z2 = REMAINING ZONES AS PER ACI 318 αi