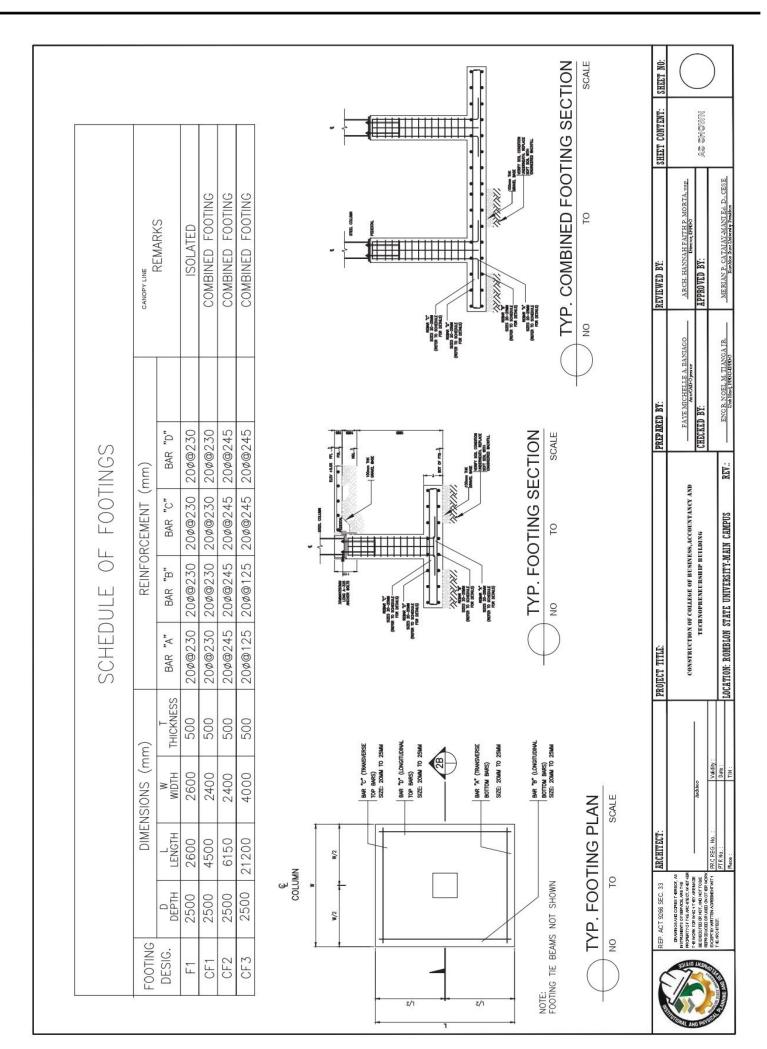

rm all prospective bidders of the change/modification of the Structural Plan in all attached/associated documents in the PBDs. Please take notice of these changes.

### EARLY PROCUREMENT OF CONSTRUCTION OF COLLEGE OF BUSINESS, ACCOUNTANCY AND TECHNOPRENEURSHIP BUILDING, MAIN CAMPUS (ABC: PhP25,000,000.00)

#### **FROM**







BIDS AND AWARDS COMMITTEE









BIDS AND AWARDS COMMITTEE









BIDS AND AWARDS COMMITTEE









BIDS AND AWARDS COMMITTEE









BIDS AND AWARDS COMMITTEE





## STATE UNITED BIO



#### **ROMBLON STATE UNIVERSITY**

BIDS AND AWARDS COMMITTEE

Community Outreach Center, RSU-Main Campus, Liwanag, Odiongan, Romblon 5505 Telephone: (042) 567-5952 Email: bac@rsu.edu.ph Website: rsu.edu.ph



Management System ISO 9001:2015







BIDS AND AWARDS COMMITTEE









BIDS AND AWARDS COMMITTEE







C28: Fy414, COVER = 40MM CONFINING ZONE = FULL HEIGHT

#### ROMBLON STATE UNIVERSI

AWARDS COMMITTEE

Community Outreach Center, RSU-Main Campus, Liwanag, Odiongan, Romblon 5505 Telephone: (042) 567-5952 Email: bac@rsu.edu.ph Website: rsu.edu.ph



SHEET NO.

SHEET CONTENT

REVIEWED BY:

PREPARED BY:

as shown

IPPROVED BY

CHECKED BY

STRUCTION OF COLLEGE OF BUSINESS, ACCOUNTANCY AND

MERIAN P. CATAJAY-MANIEd. D., CESE Rombon Sane University Predicts

ENGR. NOEL M. TIANGA JR.

REV.:



Z2 LINKS 1

Z1 OTHERS

Z1 MAIN LINK

2

8

#10@ 100

#10@ 100

Ø.

1,8M

9 9

# COLUMN AND WALL SCHEDULE

C1 - C2

COLUMN MARKED

24 #20

SCALE 1:25)

**VOTES**:

- 1. BE = BOUNDARY ELEMENT AS PER ACI 318. PROVIDE CONFINING REINFORCEMENT ACROSS ENTIRE HEIGHT OF WALL IN