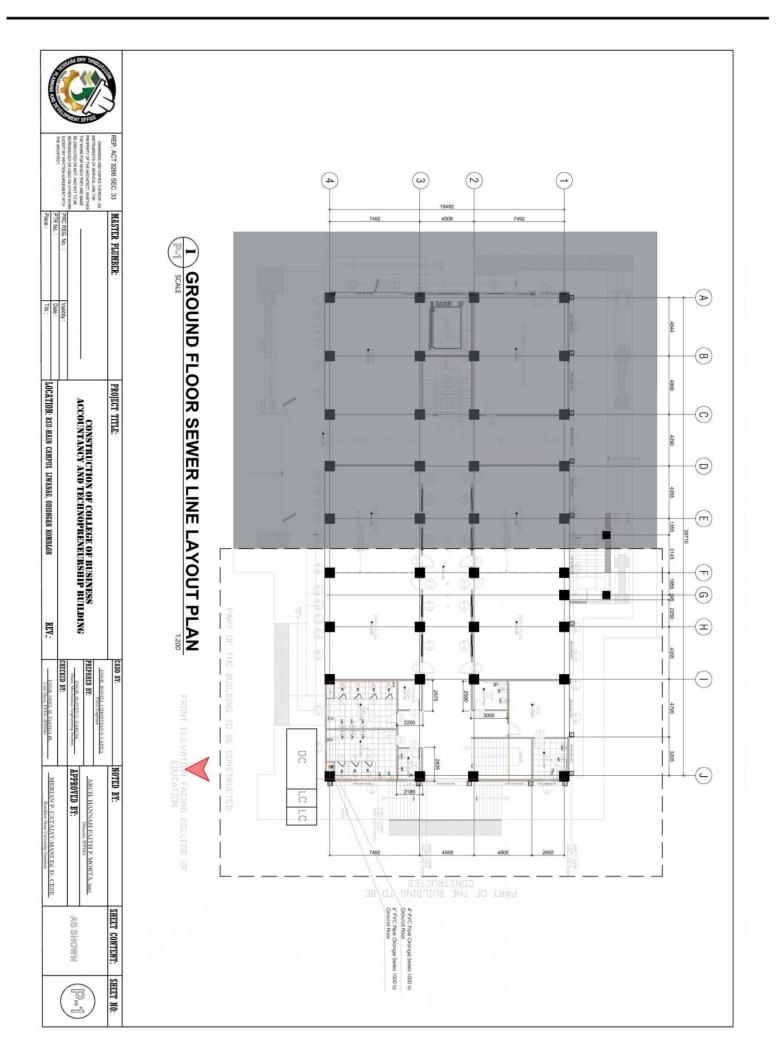

REP. ACT 9266 SEC. 33

0

ENGINEER.

SPECIFICATIONS

WATER CLOSET

WATER LINE

4" PVC PIPE

嘽

LAVATORY