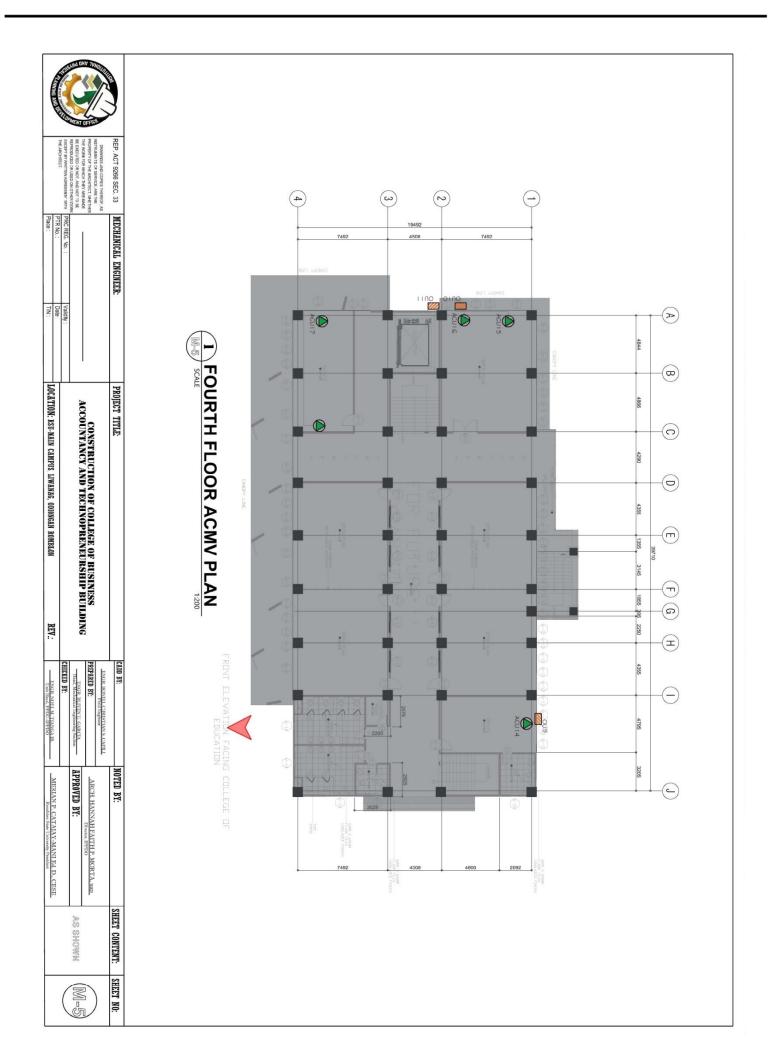

#### Multisplit Outdoor Units Scroll-Type Compressor, Inverter - Type Multisplit Outdoor Units Scroll-Type Compressor, Inverter - Type Split-Type AC YPE. 220-240 VAC, 60Hz 1Phase, 60Hz 220-240 VAC, 60Hz 1Phase, 60Hz OUTDOOR UNI 220-240 VAC, 60Hz 1Phase, 60Hz COOLING CAPACITY (BTU/Hr.) 12000 36000 36000 ď. H H 1.50 5.00 5.00 900 007 NO. 900 950/620/520 520/360/250 950/620/520 950/620/520 950/620/520 AIRFLOW (Cu.m/Hr.) WALL MOUNTED WALL MOUNTED WALL MOUNTED WALL MOUNTED WALL MOUNTED LIND TYPE INDOOR OT. CAPACITY (BTU/Hr.) THIRD FLOOR 12000 18000 18000 18000 18000

2.00 2.00 2.00

ACU10 ACU11 ACU12

Multisplit Outdoor Units Scroll-Type Compressor, Inverter - Type

220-240 VAC, 60Hz 1Phase, 60Hz

36000

5.00

002

WALL MOUNTED

-

2.00 2.00

ACU2 ACU3 ARCONDITIONING UNITS OUTDOOR UNITS

AC.

ACU9

Split-Type AC

220-240 VAC, 60Hz 1Phase, 60Hz

9

520/360/250 950/620/520 950/620/520

MOUNTED WALL MOUNTED

WALL

ACU1

TYPE.

CAPACITY (BTU/Hr.) 12000

ĕ.

HP 1.50

(Cu.m/Hr.)

TYPE

٩Ţ

CAPACITY (BTU/Hr.) 12000 18000 18000

Horsepow 1.50

EOPT.

LIND

INDOOR

GROUND FLOOR

EOPT.

OUTDOOR UNIT

HP (Horsepowe 1.50

EOPT.

SCHEDULE

- ARCONDITIONING
- OUTDOOR UNITS 25 8

2.00

ACU13

| ᅙ     | FOURTH FLOOR                 | -[00]                            | œ    |              |                       |     |                    |      |                                  |                                      |                          |  |
|-------|------------------------------|----------------------------------|------|--------------|-----------------------|-----|--------------------|------|----------------------------------|--------------------------------------|--------------------------|--|
|       |                              | N                                | 000  | INDOOR UNIT  |                       |     |                    |      | OUTD                             | OUTDOOR UNIT                         |                          |  |
| NO.   | HP<br>(Horsepower)           | COOLING<br>CAPACITY<br>(BTU/Hr.) | QTY. | TYPE         | AIRFLOW<br>(Cu.m/Hr.) | NO. | HP<br>(Horsepower) | any. | COOLING<br>CAPACITY<br>(BTU/Hr.) | ELECTRICAL<br>REQUIREMENT            | TYPE.                    |  |
| ACU14 | 1.50                         | 12000                            | -    | WALL MOUNTED | 520/360/250           | 600 | 1.50               | -    | 12000                            | 220-240 VAC,<br>60Hz 1Phase,<br>60Hz | Split-Type AC            |  |
| ACU15 | 2.00                         | 18000                            | -    | WALL MOUNTED | 950/620/520           | 5   | 8                  | -    | 00031                            | 220-240 VAC,                         |                          |  |
| ACU16 | 2.00                         | 18000                            | -    | WALL MOUNTED | 950/620/520           | 000 | 0.0                | -    | 20000                            | 60Hz 1Phase,<br>60Hz                 | Inverter - Type          |  |
| ACU17 | 2.00                         | 18000                            | -    | WALL MOUNTED | 950/620/520           | 5   | 8                  | -    | 00032                            | 220-240 VAC,                         | Multisplit Outdoor Units |  |
| ACU18 | 2.00                         | 18000                            | -    | WALL MOUNTED | 950/620/520           | 3   | 000                |      | 00000                            | 60Hz 1Phase,                         |                          |  |
| 104   | ACI - AIDCONDITIONING LINITE | C LINITE                         |      |              |                       |     |                    |      |                                  |                                      |                          |  |

ACU - ARCONDITIONING UNITS OU - OUTDOOR UNITS

OUTDOOR UNIT

THE LOCATIONS OF ALL ITEMS SHOWN ON THE DRAWINGS AND DIMENSIONS ARE APPROXIMATE ONLY. THE EXACT LOCATIONS NECESSARY TO SECURE THE BEST CONDITIONS AND ESULIS MUST BE DETERMINED BY THE PROJECT SITE CONDITIONS AND SHALL HAVE THE APPROVAL OF THE ENGINEER BEFORE BEING INSTALLED. DO NOT SCALE DRAWINGS LOCATION AND SIZES OF ALL FLOOR, WALL AND ROOF OPENING SHALL BE COORDINATED WITH ALL OTHER TRADES INVOLVED.