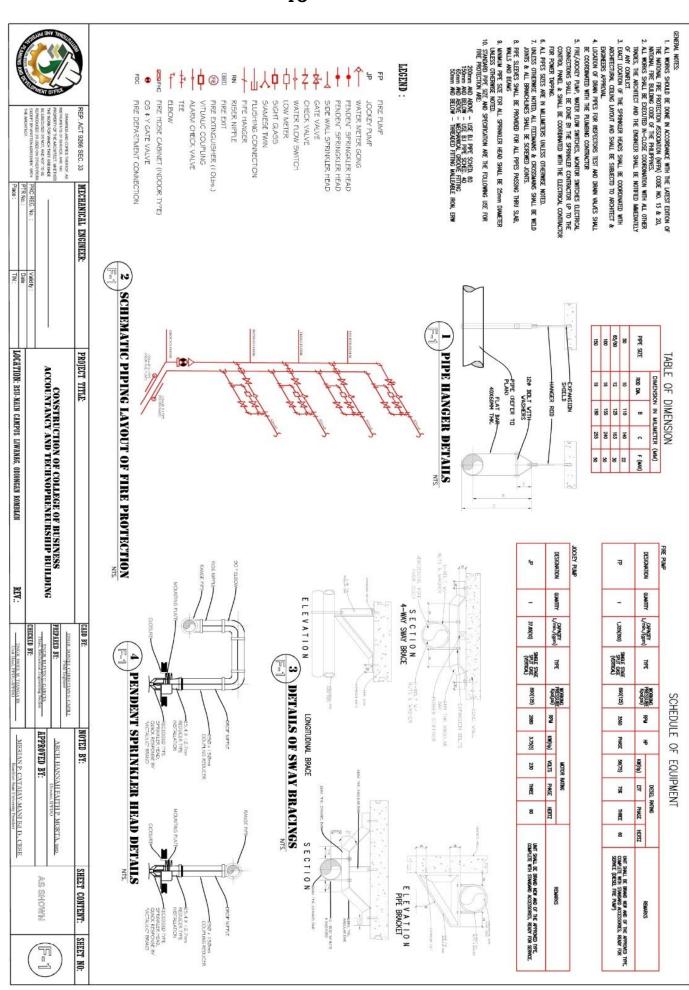

ARDS COMMITTEE









BIDS AND AWARDS COMMITTEE







BIDS AND AWARDS COMMITTEE











BIDS AND AWARDS COMMITTEE









BIDS AND AWARDS COMMITTEE









BIDS AND AWARDS COMMITTEE









BIDS AND AWARDS COMMITTEE









BIDS AND AWARDS COMMITTEE









AND AWARDS COMMITTEE

Community Outreach Center, RSU-Main Campus, Liwanag, Odiongan, Romblon 5505 Telephone: (042) 567-5952 Email: bac@rsu.edu.ph Website: rsu.edu.ph



REP. ACT 9266 SEC. 33





0

ENGINEER.

SPECIFICATIONS

WATER CLOSET

WATER LINE

4" PVC PIPE

嘽

LAVATORY

# STATE UNITED STATE OF STATE OF



# **ROMBLON STATE UNIVERSITY**

BIDS AND AWARDS COMMITTEE

Community Outreach Center, RSU-Main Campus, Liwanag, Odiongan, Romblon 5505 Telephone: (042) 567-5952 Email: bac@rsu.edu.ph Website: rsu.edu.ph





#### TO







BIDS AND AWARDS COMMITTEE









BIDS AND AWARDS COMMITTEE











BIDS AND AWARDS COMMITTEE









BIDS AND AWARDS COMMITTEE









BIDS AND AWARDS COMMITTEE









BIDS AND AWARDS COMMITTEE









BIDS AND AWARDS COMMITTEE









BIDS AND AWARDS COMMITTEE









BIDS AND AWARDS COMMITTEE









BIDS AND AWARDS COMMITTEE







LOCATION: RSU-MAIN CAMPUS, LIWANAG, ODIONGAN ROMBLOD

REV.

PREPARED BY:

APPROVED BY:

NOTED BY:

SHEET CONTENT:

SHEET NO:



# **ROMBLON STATE UNIVERSITY**

AND AWARDS COMMITTEE

Community Outreach Center, RSU-Main Campus, Liwanag, Odiongan, Romblon 5505 Telephone: (042) 567-5952 Email: bac@rsu.edu.ph Website: rsu.edu.ph



GROUND FLOOR

UNIT

OUTDOOR UNIT



ACU18

2.00 2.00 2.00 2.00 1.50

18000 18000 18000 18000 12000

MOUNTED

950/62