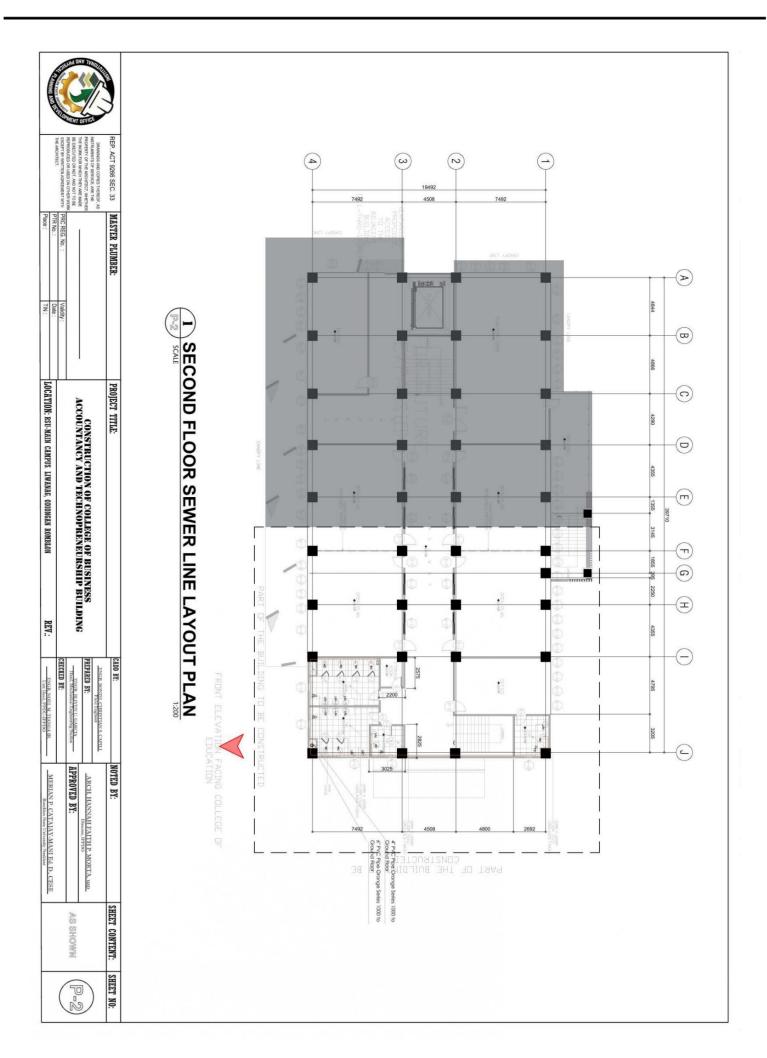

REP. ACT 9266 SEC. 33

0

ENGINEER.

SPECIFICATIONS

WATER CLOSET

WATER LINE

4" PVC PIPE

嘽

LAVATORY