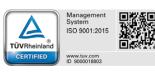

#### Multisplit Outdoor Units Scroll-Type Compressor, Inverter - Type Multisplit Outdoor Units Scroll-Type Compressor, Inverter - Type Split-Type AC YPE. 220-240 VAC, 60Hz 1Phase, 60Hz 220-240 VAC, 60Hz 1Phase, 60Hz OUTDOOR UNI 220-240 VAC, 60Hz 1Phase, 60Hz COOLING CAPACITY (BTU/Hr.) 12000 36000 36000 ď. H H 1.50 5.00 5.00 900 007 NO. 900 950/620/520 520/360/250 950/620/520 950/620/520 950/620/520 AIRFLOW (Cu.m/Hr.) WALL MOUNTED WALL MOUNTED WALL MOUNTED WALL MOUNTED WALL MOUNTED LIND TYPE INDOOR OT. CAPACITY (BTU/Hr.) THIRD FLOOR 12000 18000 18000 18000 18000

2.00 2.00 2.00

ACU10 ACU11 ACU12

Multisplit Outdoor Units Scroll-Type Compressor, Inverter - Type

220-240 VAC, 60Hz 1Phase, 60Hz

36000

5.00

002

WALL MOUNTED

UNIT

OUTDOOR UNIT

ACU18

2.00 2.00 2.00 2.00 1.50

18000 18000 18000 18000 12000

MOUNTED

950/620/520 950/620/520 950/620/520 950/620/520 520/360/250

011

5.00

36000

220-240 VAC, 60Hz 1Phase, 60Hz

Multisplit Outdoor Units Scroll-Type Compressor, Inverter - Type

ACU17 ACU16 ACU15 ACU14

WALL MOUNTED WALL MOUNTED

| S     | SCHEDULE OF                                        | 유 | EQUIPMENT  | PME                | 2                                |     |              |                       |      |                    |     |
|-------|----------------------------------------------------|---|------------|--------------------|----------------------------------|-----|--------------|-----------------------|------|--------------------|-----|
|       |                                                    |   | Ŧ          | THIRD FLOOR        | OOR                              |     |              |                       |      |                    |     |
| N     |                                                    |   | C L        |                    | Ξ                                | 8   | INDOOR UNIT  |                       |      |                    |     |
| E P   | TAPE.                                              |   | NO.        | HP<br>(Horsepower) | COOLING<br>CUPACITY<br>(ETU/Hr.) | en. | TYPE         | AIRFLOW<br>(Cu.m/Hr.) | NO.  | HP<br>(Horsepower) | gr. |
| VAC,  | Split-Type AC                                      |   | ACU9       | 1.50               | 12000                            | -   | MALL MOUNTED | 520/360/250           | 900  | 1.50               | -   |
| ¥AC,  | Multisplit Outdoor Units<br>Scroll-Type Compressor |   | ACU10      | 2.00               | 18000                            | -   | WALL MOUNTED | 950/620/520           | 0117 | Š                  | -   |
| ndse, | Inverter - Type                                    |   | ACU11      | 2.00               | 18000                            | -   | WALL MOUNTED | 950/620/520           | o,   | 500                |     |
|       |                                                    |   | ACU12      | 2.00               | 18000                            | -   | MALL MOUNTED | 950/620/520           | 2 8  | ŝ                  | -   |
|       |                                                    |   | - December |                    | 200000                           | 82  |              |                       | 000  | 9.90               |     |