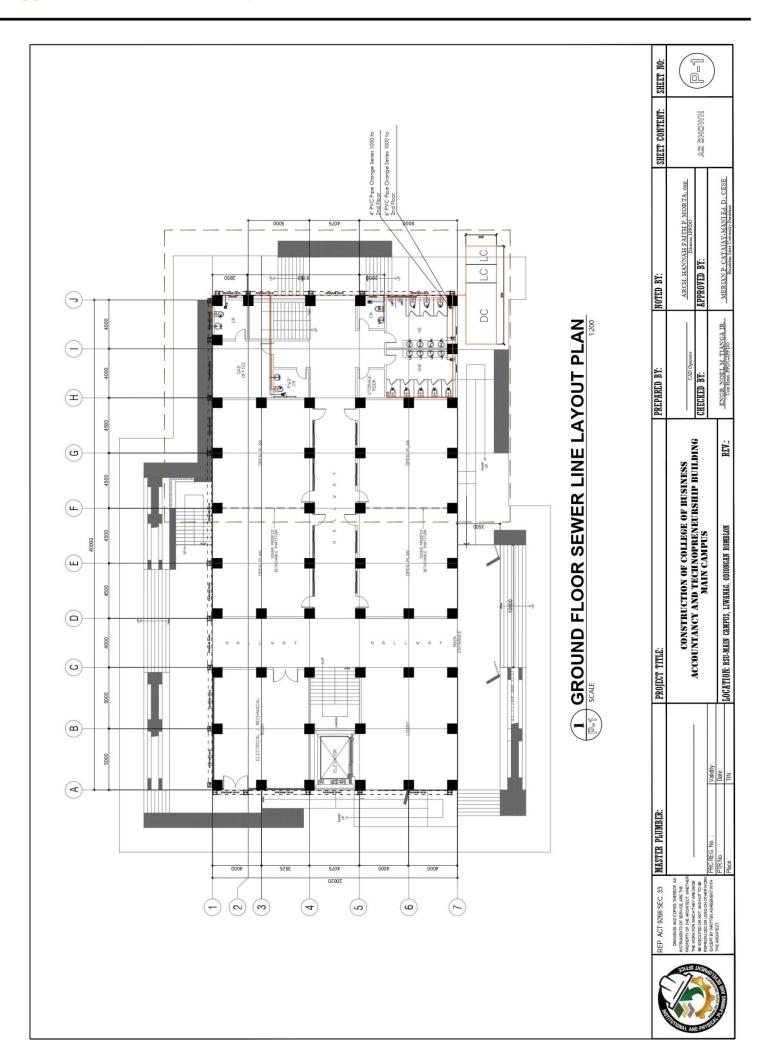

REP. ACT 9266 SEC. 33

0

ENGINEER.

SPECIFICATIONS

WATER CLOSET

WATER LINE

4" PVC PIPE

嘽