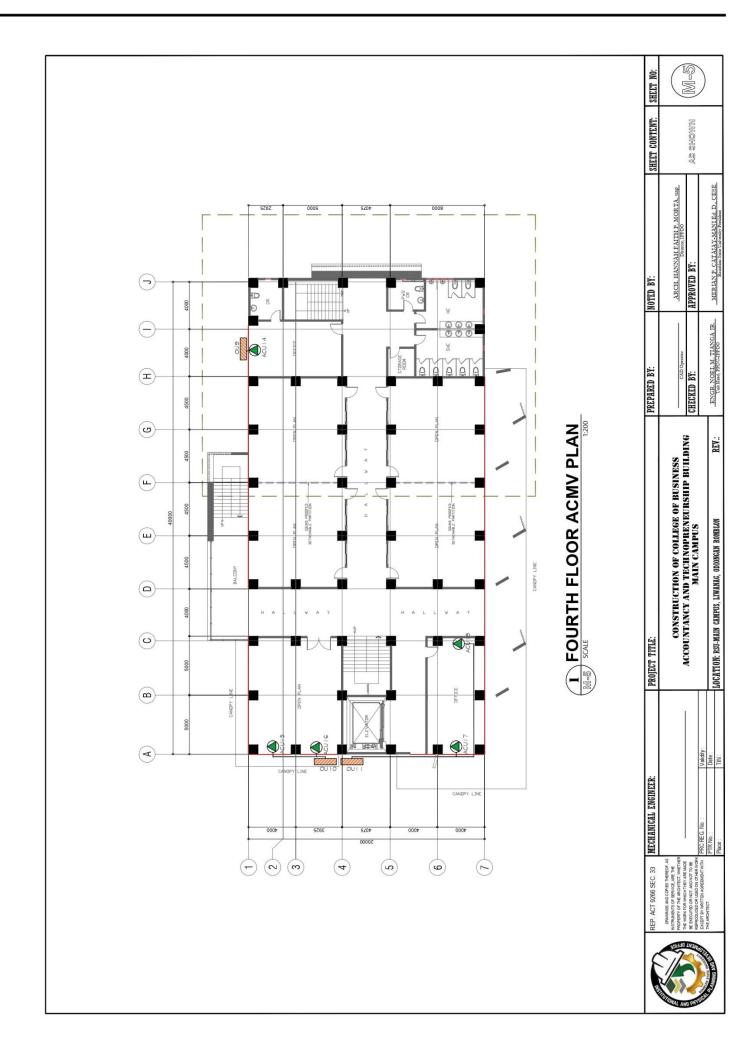

ACU13

| ᅙ     | FOURTH FLOOR                 | -[00]                            | œ    |              |                       |     |                    |      |                                  |                                      |                          |  |
|-------|------------------------------|----------------------------------|------|--------------|-----------------------|-----|--------------------|------|----------------------------------|--------------------------------------|--------------------------|--|
|       |                              | N                                | 000  | INDOOR UNIT  |                       |     |                    |      | OUTD                             | OUTDOOR UNIT                         |                          |  |
| NO.   | HP<br>(Horsepower)           | COOLING<br>CAPACITY<br>(BTU/Hr.) | QTY. | TYPE         | AIRFLOW<br>(Cu.m/Hr.) | NO. | HP<br>(Horsepower) | any. | COOLING<br>CAPACITY<br>(BTU/Hr.) | ELECTRICAL<br>REQUIREMENT            | TYPE.                    |  |
| ACU14 | 1.50                         | 12000                            | -    | WALL MOUNTED | 520/360/250           | 600 | 1.50               | -    | 12000                            | 220-240 VAC,<br>60Hz 1Phase,<br>60Hz | Split-Type AC            |  |
| ACU15 | 2.00                         | 18000                            | -    | WALL MOUNTED | 950/620/520           | 5   | 8                  | -    | 00031                            | 220-240 VAC,                         |                          |  |
| ACU16 | 2.00                         | 18000                            | -    | WALL MOUNTED | 950/620/520           | 000 | 0.0                | -    | 20000                            | 60Hz 1Phase,<br>60Hz                 | Inverter - Type          |  |
| ACU17 | 2.00                         | 18000                            | -    | WALL MOUNTED | 950/620/520           | 5   | 8                  | -    | 00032                            | 220-240 VAC,                         | Multisplit Outdoor Units |  |
| ACU18 | 2.00                         | 18000                            | -    | WALL MOUNTED | 950/620/520           | 3   | 000                |      | 00000                            | 60Hz 1Phase,                         |                          |  |
| 104   | ACI - AIDCONDITIONING LINITE | C LINITE                         |      |              |                       |     |                    |      |                                  |                                      |                          |  |

ACU - ARCONDITIONING UNITS OU - OUTDOOR UNITS

OUTDOOR UNIT

THE LOCATIONS OF ALL ITEMS SHOWN ON THE DRAWINGS AND DIMENSIONS ARE APPROXIMATE ONLY. THE EXACT LOCATIONS NECESSARY TO SECURE THE BEST CONDITIONS AND ESULIS MUST BE DETERMINED BY THE PROJECT SITE CONDITIONS AND SHALL HAVE THE APPROVAL OF THE ENGINEER BEFORE BEING INSTALLED. DO NOT SCALE DRAWINGS LOCATION AND SIZES OF ALL FLOOR, WALL AND ROOF OPENING SHALL BE COORDINATED WITH ALL OTHER TRADES INVOLVED.

MOUNTED

0110

5.00

36000

20

FOURTH FLOOR - OUTDOOR UNITS 2.00

ACU13

18000 SUN

MOUNTED

950/620/520

36000

220-240 VAC, 60Hz 1Phase, 60Hz

Multisplit Outdoor Units Scroll-Type Compressor, Inverter - Type

36000

Multisplit Outdoor Units Scroll-Type Compressor, Inverter - Type

12000

Split-Type AC

JAM.

OUTDOOR UNIT

|                | ACU#               |
|----------------|--------------------|
| OLITOOOR LINIT | AIR-CONDITION UNIT |

| #UO  | ACU# |
|------|------|
| OUT  |      |
| 000R |      |