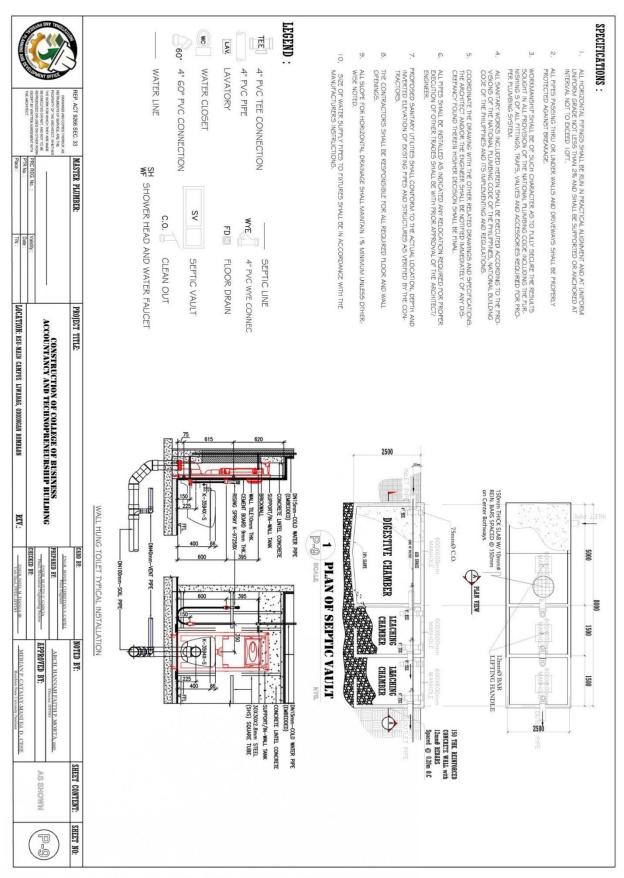

REP. ACT 9266 SEC. 33

0

ENGINEER.

SPECIFICATIONS

WATER CLOSET

WATER LINE

4" PVC PIPE

嘽

LAVATORY