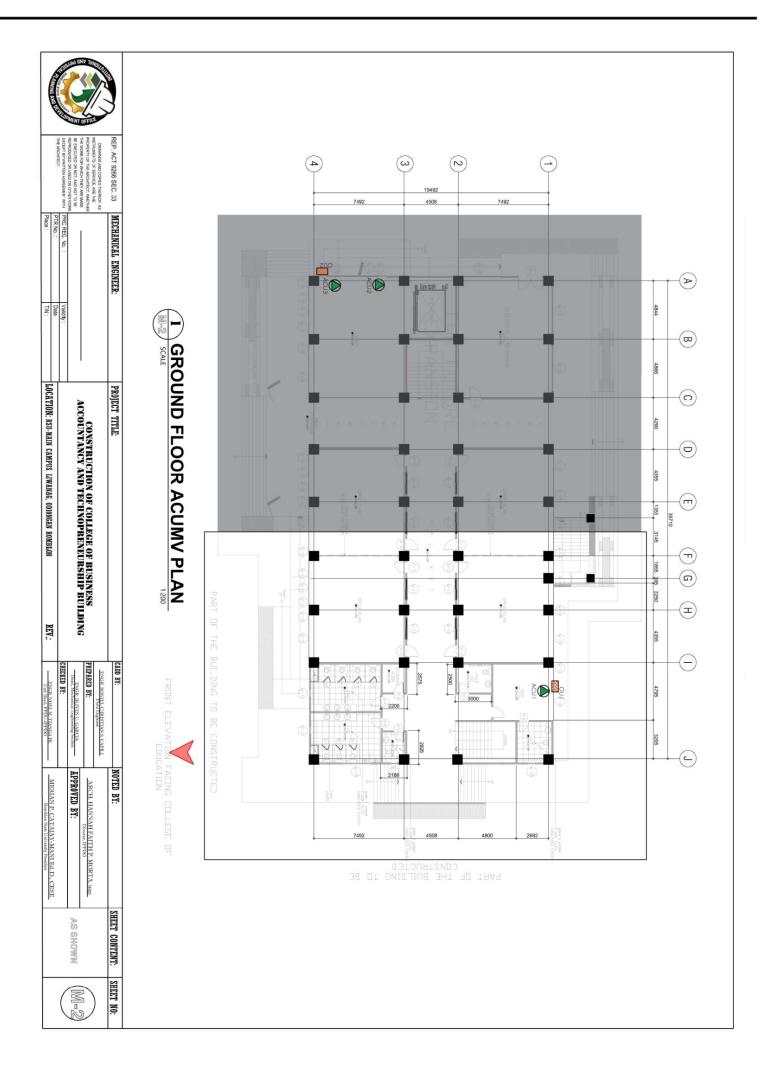

GROUND FLOOR

EOPT.

OUTDOOR UNIT

HP (Horsepowe 1.50

EOPT.

SCHEDULE

- ARCONDITIONING
- OUTDOOR UNITS 25 8

2.00

-

2.00 2.00

ACU2 ACU3 ARCONDITIONING UNITS OUTDOOR UNITS

AC.

ACU9

Split-Type AC

220-240 VAC, 60Hz 1Phase, 60Hz

9

520/360/250 950/620/520 950/620/520

MOUNTED WALL MOUNTED

WALL

ACU1

TYPE.

CAPACITY (BTU/Hr.) 12000

ĕ.

HP 1.50

(Cu.m/Hr.)

TYPE

٩Ţ

CAPACITY (BTU/Hr.) 12000 18000 18000

Horsepow 1.50

EOPT.

LIND

INDOOR