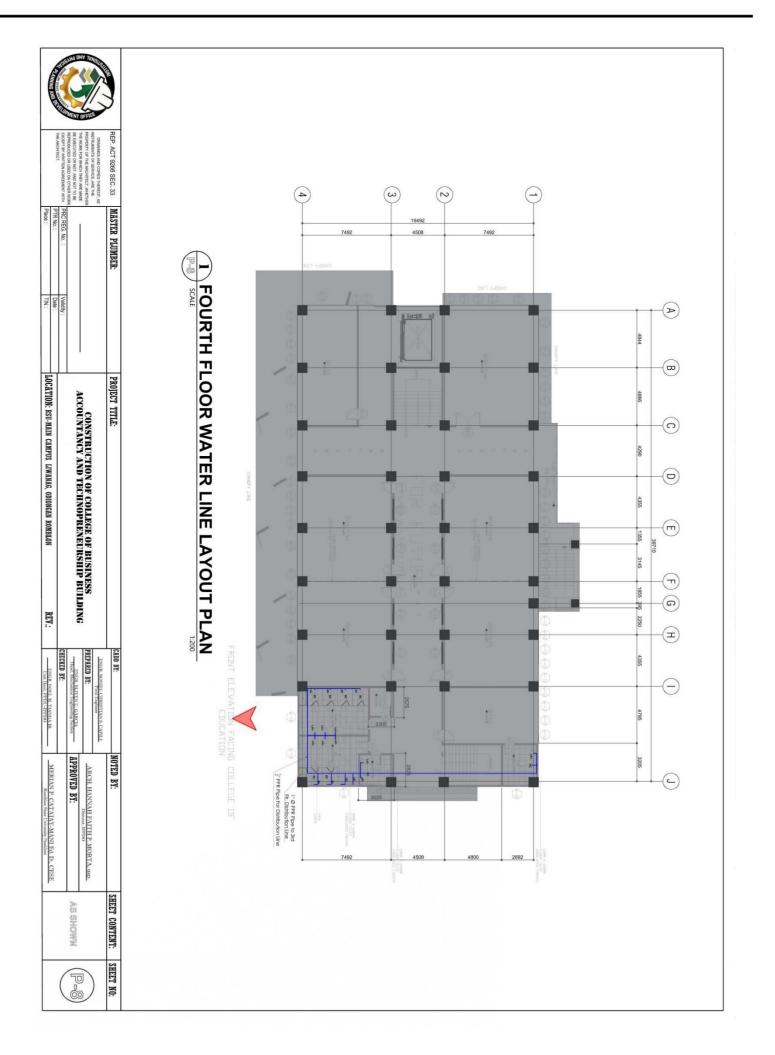

REP. ACT 9266 SEC. 33

0

ENGINEER.

SPECIFICATIONS

WATER CLOSET

WATER LINE

4" PVC PIPE

嘽

LAVATORY