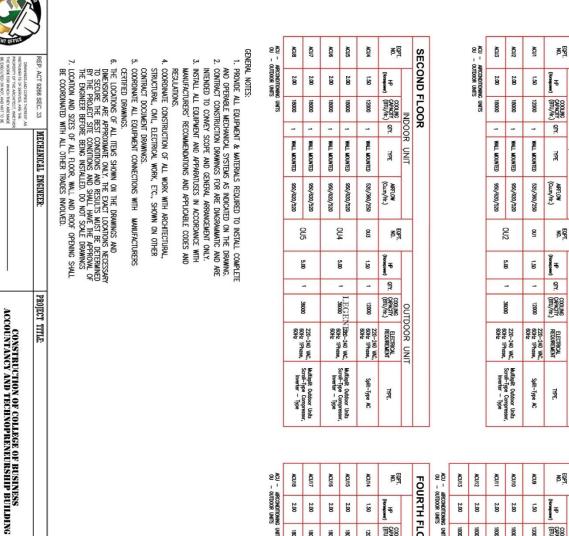

#### Multisplit Outdoor Units Scroll-Type Compressor, Inverter - Type Multisplit Outdoor Units Scroll-Type Compressor, Inverter - Type Split-Type AC YPE. 220-240 VAC, 60Hz 1Phase, 60Hz 220-240 VAC, 60Hz 1Phase, 60Hz OUTDOOR UNI 220-240 VAC, 60Hz 1Phase, 60Hz COOLING CAPACITY (BTU/Hr.) 12000 36000 36000 ď. H H 1.50 5.00 5.00 900 007 NO. 900 950/620/520 520/360/250 950/620/520 950/620/520 950/620/520 AIRFLOW (Cu.m/Hr.) WALL MOUNTED WALL MOUNTED WALL MOUNTED WALL MOUNTED WALL MOUNTED LIND TYPE INDOOR OT. CAPACITY (BTU/Hr.) THIRD FLOOR 12000 18000 18000 18000 18000

2.00 2.00 2.00

ACU10 ACU11 ACU12

Multisplit Outdoor Units Scroll-Type Compressor, Inverter - Type

220-240 VAC, 60Hz 1Phase, 60Hz

36000

5.00

002

WALL MOUNTED

-

2.00 2.00

ACU2 ACU3 ARCONDITIONING UNITS OUTDOOR UNITS

AC.

ACU9

Split-Type AC

220-240 VAC, 60Hz 1Phase, 60Hz

9

520/360/250 950/620/520 950/620/520

MOUNTED WALL MOUNTED

WALL

ACU1

TYPE.

CAPACITY (BTU/Hr.) 12000

ĕ.

HP 1.50

(Cu.m/Hr.)

TYPE

٩Ţ

CAPACITY (BTU/Hr.) 12000 18000 18000

Horsepow 1.50

EOPT.

LIND

INDOOR

GROUND FLOOR

EOPT.

OUTDOOR UNIT

HP (Horsepowe 1.50

EOPT.

SCHEDULE

- ARCONDITIONING
- OUTDOOR UNITS 25 8

2.00

ACU13

| ᅙ     | FOURTH FLOOR                 | -[00]                            | œ    |              |                       |     |                    |      |                                  |                                      |                          |  |
|-------|------------------------------|----------------------------------|------|--------------|-----------------------|-----|--------------------|------|----------------------------------|--------------------------------------|--------------------------|--|
|       |                              | N                                | 000  | INDOOR UNIT  |                       |     |                    |      | OUTD                             | OUTDOOR UNIT                         |                          |  |
| NO.   | HP<br>(Horsepower)           | COOLING<br>CAPACITY<br>(BTU/Hr.) | QTY. | TYPE         | AIRFLOW<br>(Cu.m/Hr.) | NO. | HP<br>(Horsepower) | any. | COOLING<br>CAPACITY<br>(BTU/Hr.) | ELECTRICAL<br>REQUIREMENT            | TYPE.                    |  |
| ACU14 | 1.50                         | 12000                            | -    | WALL MOUNTED | 520/360/250           | 600 | 1.50               | -    | 12000                            | 220-240 VAC,<br>60Hz 1Phase,<br>60Hz | Split-Type AC            |  |
| ACU15 | 2.00                         | 18000                            | -    | WALL MOUNTED | 950/620/520           | 5   | 8                  | -    | 00031                            | 220-240 VAC,                         |                          |  |
| ACU16 | 2.00                         | 18000                            | -    | WALL MOUNTED | 950/620/520           | 000 | 0.0                | -    | 20000                            | 60Hz 1Phase,<br>60Hz                 | Inverter - Type          |  |
| ACU17 | 2.00                         | 18000                            | -    | WALL MOUNTED | 950/620/520           | 5   | 8                  | -    | 00032                            | 220-240 VAC,                         | Multisplit Outdoor Units |  |
| ACU18 | 2.00                         | 18000                            | -    | WALL MOUNTED | 950/620/520           | 3   | 000                |      | 00000                            | 60Hz 1Phase,                         |                          |  |
| 104   | ACI - AIDCONDITIONING LINITE | C LINITE                         |      |              |                       |     |                    |      |                                  |                                      |                          |  |

ACU - ARCONDITIONING UNITS OU - OUTDOOR UNITS

OUTDOOR UNIT

THE LOCATIONS OF ALL ITEMS SHOWN ON THE DRAWINGS AND DIMENSIONS ARE APPROXIMATE ONLY. THE EXACT LOCATIONS NECESSARY TO SECURE THE BEST CONDITIONS AND ESULIS MUST BE DETERMINED BY THE PROJECT SITE CONDITIONS AND SHALL HAVE THE APPROVAL OF THE ENGINEER BEFORE BEING INSTALLED. DO NOT SCALE DRAWINGS LOCATION AND SIZES OF ALL FLOOR, WALL AND ROOF OPENING SHALL BE COORDINATED WITH ALL OTHER TRADES INVOLVED.

| 010   |                    | 1                                | 1    |                |                       |     |                 |     |                                  |                                      |                 |
|-------|--------------------|----------------------------------|------|----------------|-----------------------|-----|-----------------|-----|----------------------------------|--------------------------------------|-----------------|
| SEC   | SECOND FLOOR       | 007-                             | r    |                |                       |     |                 |     |                                  |                                      |                 |
|       |                    | N                                | 000  | INDOOR UNIT    |                       |     |                 |     | OUTD                             | OUTDOOR UNIT                         |                 |
| ROPT. | HP<br>(Horsepower) | COOLING<br>CAPACITY<br>(BTU/Hr.) | QIT. | TYPE           | AIRFLOW<br>(Cu.m/Hr.) | NO. | HP (Horsepower) | OT. | COOLING<br>CAPACITY<br>(BTU/Hr.) | ELECTRICAL<br>REQUIREMENT            | TYPE.           |
| ACU4  | 1.50               | 12000                            | -    | 1 WALL MOUNTED | 520/360/250           | 003 | 1.50            | -   | 12000                            | 220-240 VAC,<br>60Hz 1Phase,<br>60Hz | Split-Type AC   |
| ACU5  | 2.00               | 18000                            | -    | WALL MOUNTED   | 950/620/520           | 100 | 9               | -   | 00031                            | 220-240 VAC,                         |                 |
| ACU6  | 2.00               | 18000                            | -    | WALL MOUNTED   | 950/620/520           | 400 | 3.00            | 1   | 20000                            | 60Hz 1Phase,<br>60Hz                 | Inverter – Type |
| ACU7  | 2.00               | 18000                            | -    | WALL MOUNTED   | 950/620/520           | Z.  | 9               | -   | 00032                            | 220-240 VAC,                         |                 |
| ACU8  | 2.00               | 18000                            | -    | 1 WALL MOUNTED | 950/620/520           | 3   | 000             |     | 0000                             | 60Hz 1Phase,                         | Inverter - Type |

GENERAL NOTES:

ACU - ARCONDITIONING UNITS OU - OUTDOOR UNITS

5. COORDINATE ALL EQUIPMENT CONNECTIONS WITH MANUFACTURERS 1. PROVIDE ALL EQUIPMENT & MATERIALS REQUIRED TO INSTALL COMPLETE AND OPERABLE MECHANICAL SYSTEMS AS INDICATED ON THE DRAWING. CONTRACT CONSTRUCTION DRAWINGS FOR ARE DIAGRAMMATIC AND ARE

UNIT

OUTDOOR UNIT

ACU18

2.00 2.00 2.00 2.00 1.50

18000 18000 18000 18000 12000

MOUNTED

950/620/520 950/620/520 950/620/520 950/620/520 520/360/250

011

5.00

36000

220-240 VAC, 60Hz 1Phase, 60Hz

Multisplit Outdoor Units Scroll-Type Compressor, Inverter - Type

ACU17 ACU16 ACU15 ACU14

WALL MOUNTED WALL MOUNTED

| S     | SCHEDULE OF                                        | 유 | EQUIPMENT  | PME                | 2                                |     |              |                       |      |                    |     |
|-------|----------------------------------------------------|---|------------|--------------------|----------------------------------|-----|--------------|-----------------------|------|--------------------|-----|
|       |                                                    |   | Ŧ          | THIRD FLOOR        | OOR                              |     |              |                       |      |                    |     |
| N     |                                                    |   | C L        |                    | Ξ                                | 8   | INDOOR UNIT  |                       |      |                    |     |
| E P   | TAPE.                                              |   | NO.        | HP<br>(Horsepower) | COOLING<br>CUPACITY<br>(ETU/Hr.) | en. | TYPE         | AIRFLOW<br>(Cu.m/Hr.) | NO.  | HP<br>(Horsepower) | gr. |
| VAC,  | Split-Type AC                                      |   | ACU9       | 1.50               | 12000                            | -   | MALL MOUNTED | 520/360/250           | 900  | 1.50               | -   |
| ¥AC,  | Multisplit Outdoor Units<br>Scroll-Type Compressor |   | ACU10      | 2.00               | 18000                            | -   | WALL MOUNTED | 950/620/520           | 0117 | Š                  | -   |
| ndse, | Inverter - Type                                    |   | ACU11      | 2.00               | 18000                            | -   | WALL MOUNTED | 950/620/520           | o,   | 500                |     |
|       |                                                    |   | ACU12      | 2.00               | 18000                            | -   | MALL MOUNTED | 950/620/520           | 2 8  | ŝ                  | -   |
|       |                                                    |   | - December |                    | 200000                           | 82  |              |                       | 000  | 9.90               |     |

NO.

CAPACITY CHEVENTY

97.

AIRFLOW (Cu.m/Hr.)

NO.

97. CAPACITY (BTU/Hr.)

TDOOR

LIN

UNI TYPE

MALL MOUNTED

9

1.50

12000

80H2 80H2 )-240 VAC, tz 1Phase,

Split-Type AC

TYPE.

MOUNTED

0110

5.00

36000

20

FOURTH FLOOR - OUTDOOR UNITS 2.00

ACU13

18000 SUN

MOUNTED

950/620/520

36000

220-240 VAC, 60Hz 1Phase, 60Hz

Multisplit Outdoor Units Scroll-Type Compressor, Inverter - Type

36000

Multisplit Outdoor Units Scroll-Type Compressor, Inverter - Type

12000