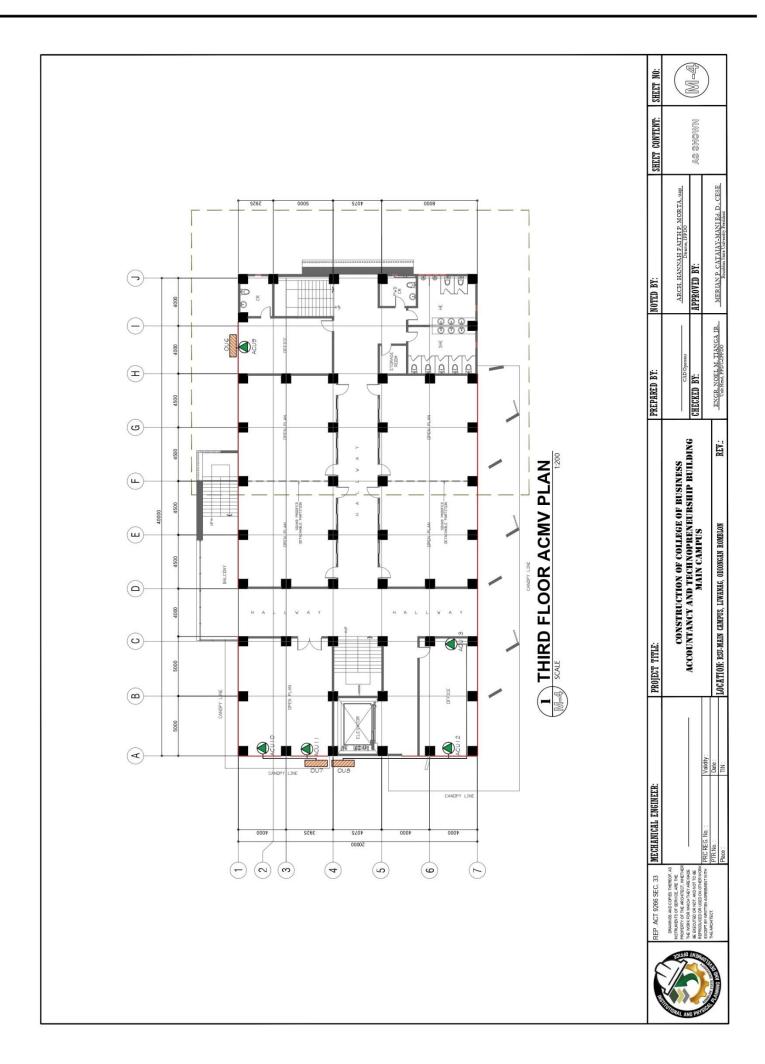

#### Multisplit Outdoor Units Scroll-Type Compressor, Inverter - Type Multisplit Outdoor Units Scroll-Type Compressor, Inverter - Type Split-Type AC YPE. 220-240 VAC, 60Hz 1Phase, 60Hz 220-240 VAC, 60Hz 1Phase, 60Hz OUTDOOR UNI 220-240 VAC, 60Hz 1Phase, 60Hz COOLING CAPACITY (BTU/Hr.) 12000 36000 36000 ď. H H 1.50 5.00 5.00 900 007 NO. 900 950/620/520 520/360/250 950/620/520 950/620/520 950/620/520 AIRFLOW (Cu.m/Hr.) WALL MOUNTED WALL MOUNTED WALL MOUNTED WALL MOUNTED WALL MOUNTED LIND TYPE INDOOR OT. CAPACITY (BTU/Hr.) THIRD FLOOR 12000 18000 18000 18000 18000

UNIT

OUTDOOR UNIT

ACU18

2.00 2.00 2.00 2.00 1.50

18000 18000 18000 18000 12000

MOUNTED

950/620/520 950/620/520 950/620/520 950/620/520 520/360/250

011

5.00

36000

220-240 VAC, 60Hz 1Phase, 60Hz

Multisplit Outdoor Units Scroll-Type Compressor, Inverter - Type

ACU17 ACU16 ACU15 ACU14

WALL MOUNTED WALL MOUNTED

| S     | SCHEDULE OF                                        | 유 | EQUIPMENT  | PME                | 2                                |     |              |                       |      |                    |     |
|-------|----------------------------------------------------|---|------------|--------------------|----------------------------------|-----|--------------|-----------------------|------|--------------------|-----|
|       |                                                    |   | Ŧ          | THIRD FLOOR        | OOR                              |     |              |                       |      |                    |     |
| N     |                                                    |   | C L        |                    | Ξ                                | 8   | INDOOR UNIT  |                       |      |                    |     |
| E P   | TAPE.                                              |   | NO.        | HP<br>(Horsepower) | COOLING<br>CUPACITY<br>(ETU/Hr.) | en. | TYPE         | AIRFLOW<br>(Cu.m/Hr.) | NO.  | HP<br>(Horsepower) | gr. |
| VAC,  | Split-Type AC                                      |   | ACU9       | 1.50               | 12000                            | -   | MALL MOUNTED | 520/360/250           | 900  | 1.50               | -   |
| ¥AC,  | Multisplit Outdoor Units<br>Scroll-Type Compressor |   | ACU10      | 2.00               | 18000                            | -   | WALL MOUNTED | 950/620/520           | 0117 | Š                  | -   |
| ndse, | Inverter - Type                                    |   | ACU11      | 2.00               | 18000                            | -   | WALL MOUNTED | 950/620/520           | o,   | 500                |     |
|       |                                                    |   | ACU12      | 2.00               | 18000                            | -   | MALL MOUNTED | 950/620/520           | 2 8  | ŝ                  | -   |
|       |                                                    |   | - December |                    | 200000                           | 82  |              |                       | 000  | 9.90               |     |

NO.

CAPACITY CHEVENTY

97.

AIRFLOW (Cu.m/Hr.)

NO.

97. CAPACITY (BTU/Hr.)

TDOOR

LIN

UNI TYPE

MALL MOUNTED

9

1.50

12000

80H2 80H2 )-240 VAC, tz 1Phase,

Split-Type AC

TYPE.