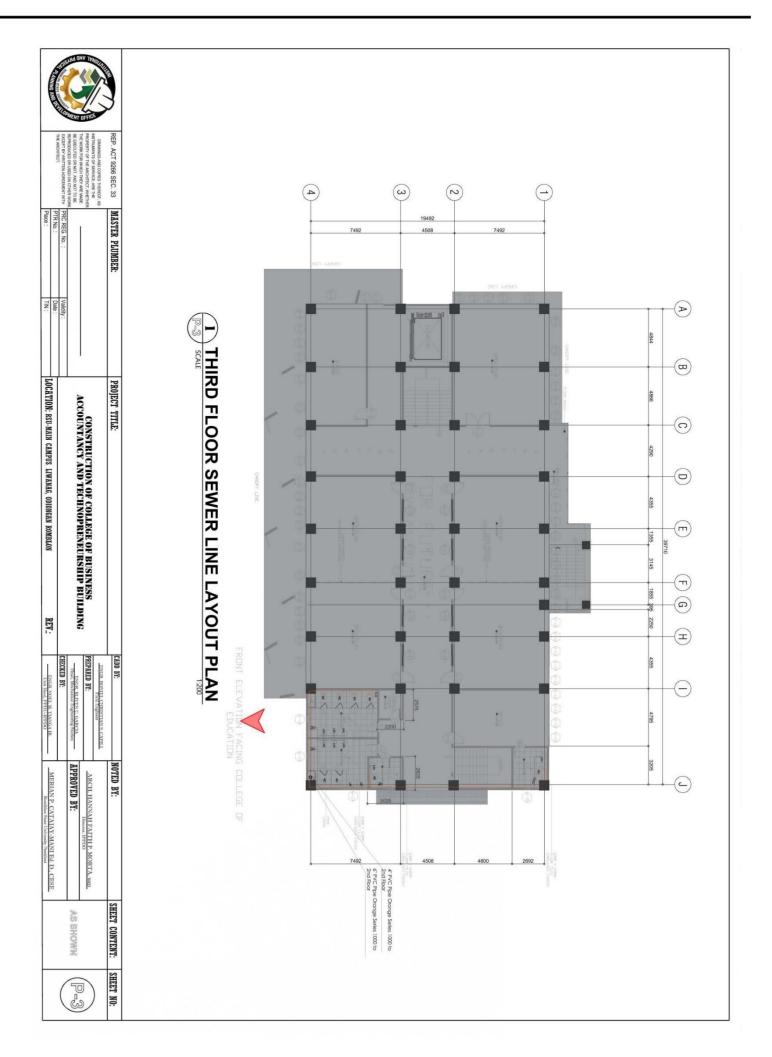

REP. ACT 9266 SEC. 33

0

ENGINEER.

SPECIFICATIONS

WATER CLOSET

WATER LINE

4" PVC PIPE

嘽

LAVATORY