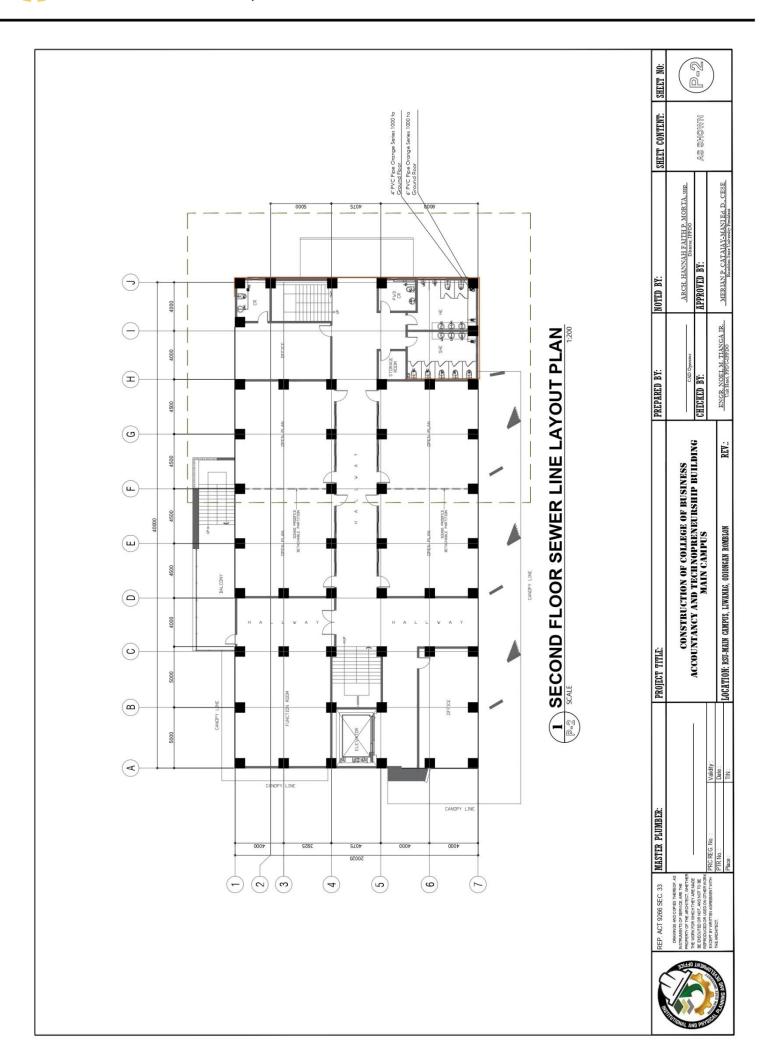

REP. ACT 9266 SEC. 33

0

ENGINEER.

SPECIFICATIONS

WATER CLOSET

WATER LINE

4" PVC PIPE

嘽