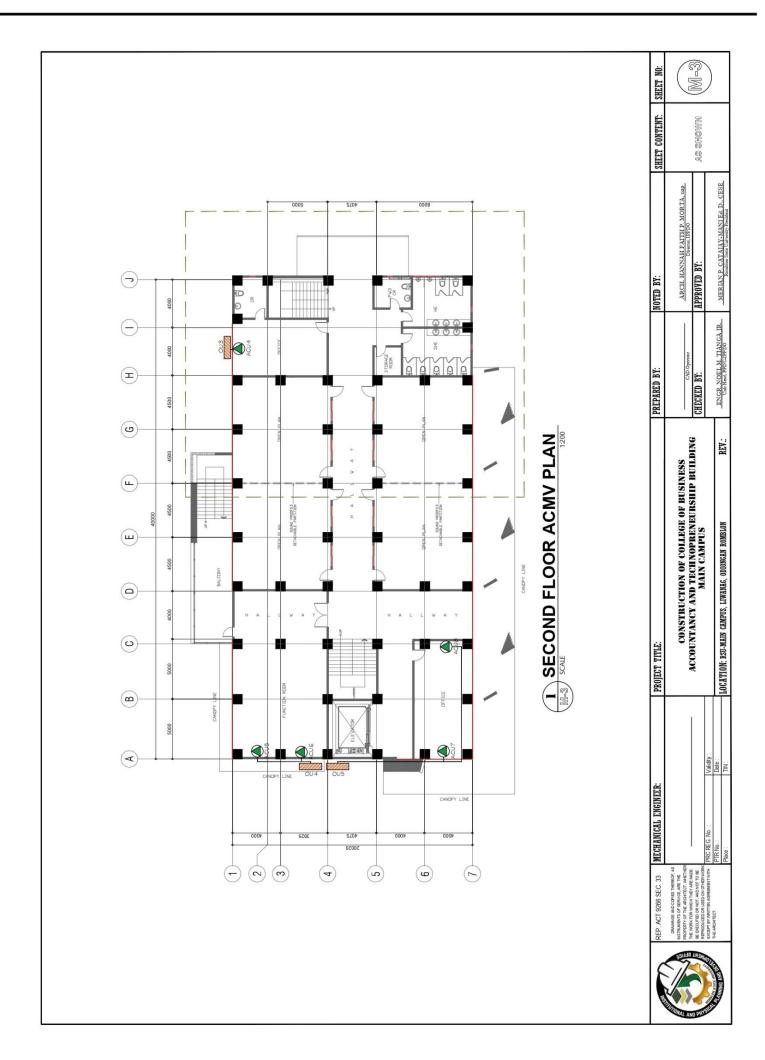

| 010   |                    | 1                                | 1    |                |                       |     |                 |     |                                  |                                      |                 |
|-------|--------------------|----------------------------------|------|----------------|-----------------------|-----|-----------------|-----|----------------------------------|--------------------------------------|-----------------|
| SEC   | SECOND FLOOR       | 007-                             | r    |                |                       |     |                 |     |                                  |                                      |                 |
|       |                    | N                                | 000  | INDOOR UNIT    |                       |     |                 |     | OUTD                             | OUTDOOR UNIT                         |                 |
| ROPT. | HP<br>(Horsepower) | COOLING<br>CAPACITY<br>(BTU/Hr.) | QIT. | TYPE           | AIRFLOW<br>(Cu.m/Hr.) | NO. | HP (Horsepower) | OT. | COOLING<br>CAPACITY<br>(BTU/Hr.) | ELECTRICAL<br>REQUIREMENT            | TYPE.           |
| ACU4  | 1.50               | 12000                            | -    | 1 WALL MOUNTED | 520/360/250           | 003 | 1.50            | -   | 12000                            | 220-240 VAC,<br>60Hz 1Phase,<br>60Hz | Split-Type AC   |
| ACU5  | 2.00               | 18000                            | -    | WALL MOUNTED   | 950/620/520           | 100 | 9               | -   | 00031                            | 220-240 VAC,                         |                 |
| ACU6  | 2.00               | 18000                            | -    | WALL MOUNTED   | 950/620/520           | 400 | 3.00            | 1   | 20000                            | 60Hz 1Phase,<br>60Hz                 | Inverter – Type |
| ACU7  | 2.00               | 18000                            | -    | WALL MOUNTED   | 950/620/520           | Z.  | 9               | -   | 00032                            | 220-240 VAC,                         |                 |
| ACU8  | 2.00               | 18000                            | -    | 1 WALL MOUNTED | 950/620/520           | 3   | 000             |     | 0000                             | 60Hz 1Phase,                         | Inverter - Type |

GENERAL NOTES:

ACU - ARCONDITIONING UNITS OU - OUTDOOR UNITS

5. COORDINATE ALL EQUIPMENT CONNECTIONS WITH MANUFACTURERS 1. PROVIDE ALL EQUIPMENT & MATERIALS REQUIRED TO INSTALL COMPLETE AND OPERABLE MECHANICAL SYSTEMS AS INDICATED ON THE DRAWING. CONTRACT CONSTRUCTION DRAWINGS FOR ARE DIAGRAMMATIC AND ARE

CERTIFIED DRAWINGS.

3. INSTALL ALL EQUIPMENT AND APPARATUSES IN ACCORDANCE WITH MANUFACTURERS' RECOMMENDATIONS AND APPLICABLE CODES AND INTENDED TO CONVEY SCOPE AND GENERAL ARRANGEMENT ONLY.

4. COORDINATE CONSTRUCTION OF ALL WORK WITH ARCHITECTURAL, STRUCTURAL, CIVIL, ELECTRICAL WORK, ETC., SHOWN ON OTHER CONTRACT DOCUMENT DRAWINGS

REGULATIONS.

| OJECT TIT | CT TITLE:  CONSTRUCTION OF COLLEGE OF BUSINESS  ACCOUNTANCY AND TECHNOPRENEURSHIP BUILDING  MAIN CAMPUS | GE OF BUSINESS<br>SEURSHIP BUILDING | PREPARED BY:  CHECKED BY: | ARCH HANNAH FAITH P. MORTA, und Discon, 17900 | al |
|-----------|---------------------------------------------------------------------------------------------------------|-------------------------------------|---------------------------|-----------------------------------------------|----|
|-----------|---------------------------------------------------------------------------------------------------------|-------------------------------------|---------------------------|-----------------------------------------------|----|