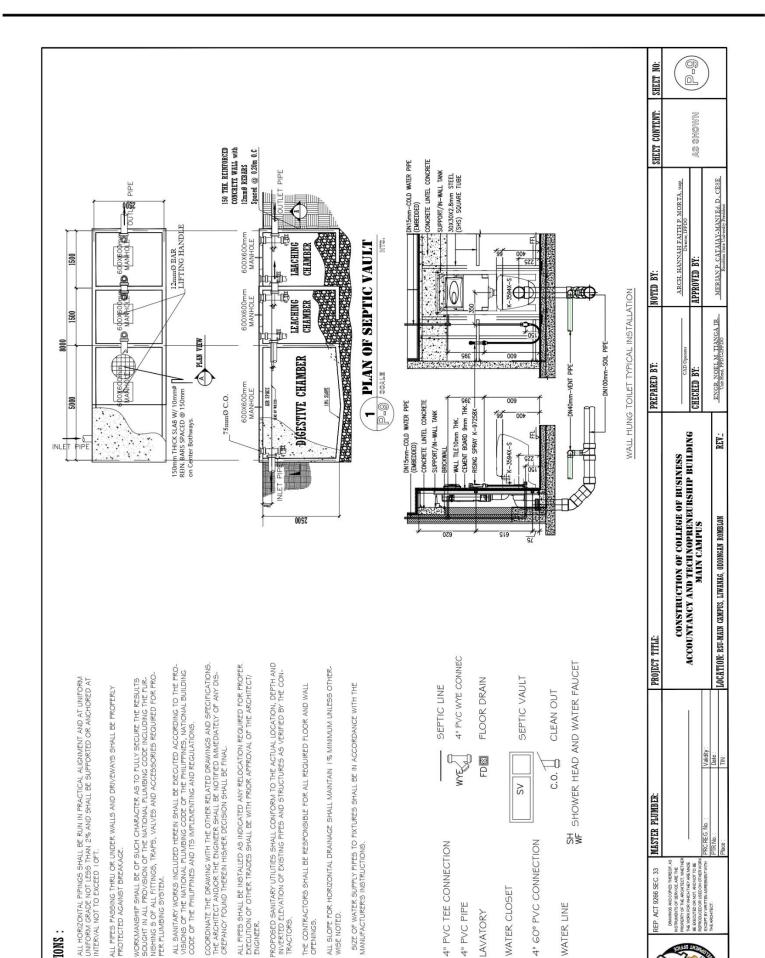

REP. ACT 9266 SEC. 33

0

ENGINEER.

SPECIFICATIONS

WATER CLOSET

WATER LINE

4" PVC PIPE

嘽

LAVATORY