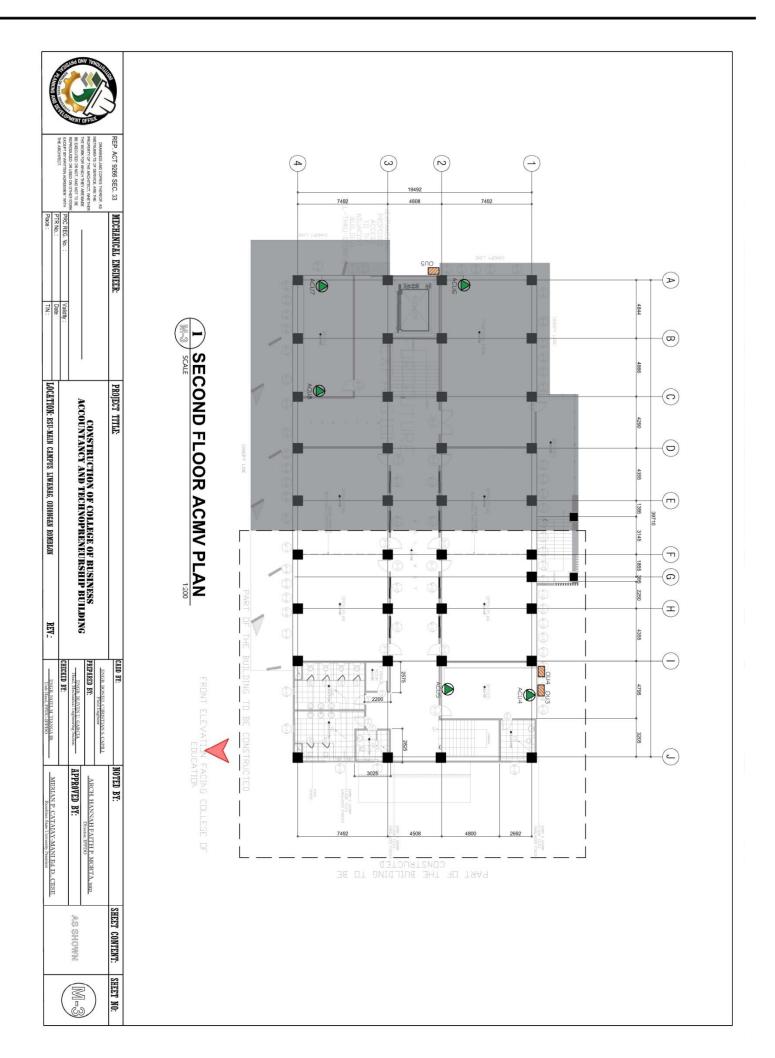

| 010   |                    | 1                                | 1    |                |                       |     |                 |     |                                  |                                      |                 |
|-------|--------------------|----------------------------------|------|----------------|-----------------------|-----|-----------------|-----|----------------------------------|--------------------------------------|-----------------|
| SEC   | SECOND FLOOR       | 007-                             | r    |                |                       |     |                 |     |                                  |                                      |                 |
|       |                    | N                                | 000  | INDOOR UNIT    |                       |     |                 |     | OUTD                             | OUTDOOR UNIT                         |                 |
| ROPT. | HP<br>(Horsepower) | COOLING<br>CAPACITY<br>(BTU/Hr.) | QIT. | TYPE           | AIRFLOW<br>(Cu.m/Hr.) | NO. | HP (Horsepower) | OT. | COOLING<br>CAPACITY<br>(BTU/Hr.) | ELECTRICAL<br>REQUIREMENT            | TYPE.           |
| ACU4  | 1.50               | 12000                            | -    | 1 WALL MOUNTED | 520/360/250           | 003 | 1.50            | -   | 12000                            | 220-240 VAC,<br>60Hz 1Phase,<br>60Hz | Split-Type AC   |
| ACU5  | 2.00               | 18000                            | -    | WALL MOUNTED   | 950/620/520           | 100 | 9               | -   | 00031                            | 220-240 VAC,                         |                 |
| ACU6  | 2.00               | 18000                            | -    | WALL MOUNTED   | 950/620/520           | 400 | 3.00            | 1   | 20000                            | 60Hz 1Phase,<br>60Hz                 | Inverter – Type |
| ACU7  | 2.00               | 18000                            | -    | WALL MOUNTED   | 950/620/520           | Z.  | 9               | -   | 00032                            | 220-240 VAC,                         |                 |
| ACU8  | 2.00               | 18000                            | -    | 1 WALL MOUNTED | 950/620/520           | 3   | 000             |     | 0000                             | 60Hz 1Phase,                         | Inverter - Type |

GENERAL NOTES:

ACU - ARCONDITIONING UNITS OU - OUTDOOR UNITS

5. COORDINATE ALL EQUIPMENT CONNECTIONS WITH MANUFACTURERS 1. PROVIDE ALL EQUIPMENT & MATERIALS REQUIRED TO INSTALL COMPLETE AND OPERABLE MECHANICAL SYSTEMS AS INDICATED ON THE DRAWING. CONTRACT CONSTRUCTION DRAWINGS FOR ARE DIAGRAMMATIC AND ARE