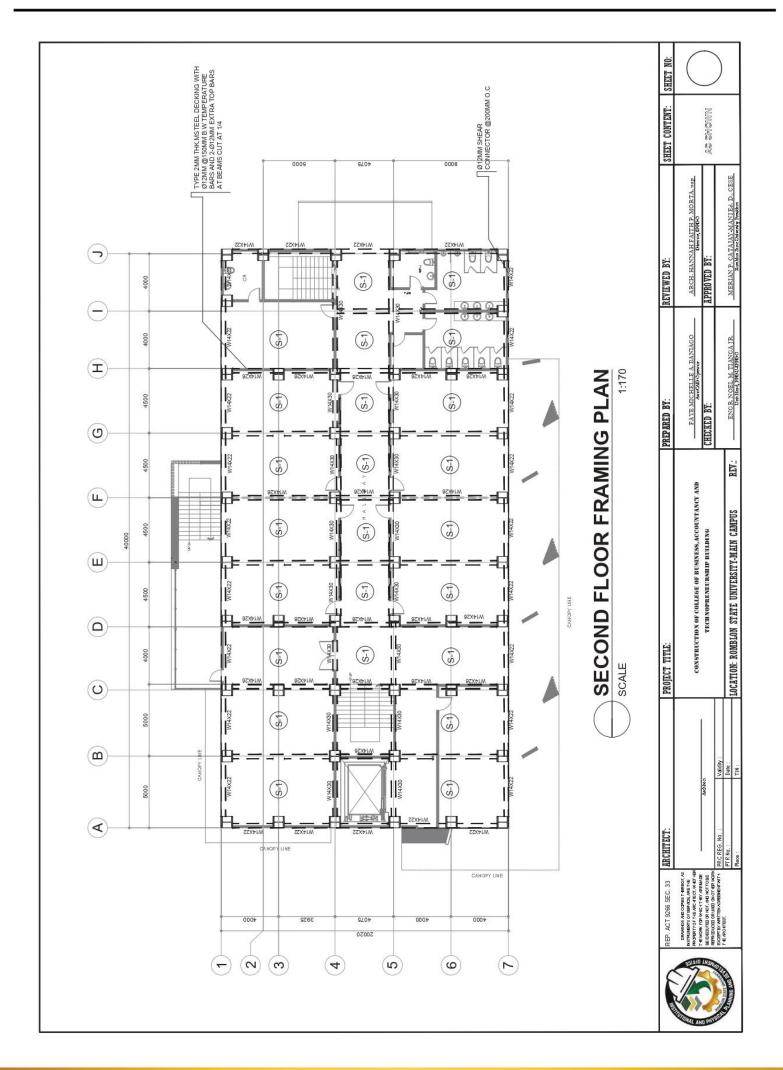

#### EARLY PROCUREMENT OF CONSTRUCTION OF COLLEGE OF BUSINESS, ACCOUNTANCY AND TECHNOPRENEURSHIP BUILDING, MAIN CAMPUS – PHASE 2 (ABC: PhP10,000,000.00)

FROM

| REINFORCEMENT (mm)   HCKNESS BAR "A" BAR "B" BAR "C" BAR "B"   500 200@230 200@230 200@230 200@230   500 200@245 200@245 200@245 200@245   500 200@245 200@245 200@245 200@245   500 200@245 200@245 200@245 200@245   500 200@125 200@245 200@245 200@245   500 200@125 200@245 200@245 0   500 200@125 200@245 200@245 0   500 200@125 200@245 200@245 0   500 200@125 200@245 200@245 0   500 200@125 200@245 0 0   500 200@125 200@245 0 0   500 200@245 0 0 0                                                                                                                                                                                                                                                                                                                                                                                                                                                                                                                                                                                                                                                                                                                                                                                                                                                                                                                                                                                                                                                                                                                                                                                                                                                                                                                                                                                                                                                                                                                                                                                                                                                            | S(mm)   REINFORCEMENT (mm)     101   Introductss   Buar   "b"   "b" <th>S   (rmn)   REINFORCEMENT   (rmn)     Min   THIORNESS   BAR "b"   BAR "b"</th> <th>CANOPY LINE<br/>REMARKS</th> <th>COMBINED FOOTING     COMBINED FOOTING     COMBINED FOOTING     COMBINED FOOTING     COMBINED FOOTING     COMBINED FOOTING     COMBINED FOOTING     Image: Complete Footing &lt;</th> <th>ARCH.HANNEAH FAITH P. MORTA WE SHEET CONTENT: SHEET NO:   ARCH.HANNEAH FAITH P. MORTA WE ARCH.HANNEAH FAITH P. MORTA WE ARCH.HANNEAH FAITH P. MORTA WE   APPROVED BY: ARCH.HANNEAH FAITH P. MORTA WE ARCH.HANNEAH FAITH P. MORTA WE</th> | S   (rmn)   REINFORCEMENT   (rmn)     Min   THIORNESS   BAR "b"                                                                                                                                                                                                                                                                                                                                                                                                                                                                                                                                                                                                                                                                                                                                                                                                                                                                                                                                                                                                                                                                                                                                                                                                                                                                                                                                                                                                                                                                                                                                                                                                                                                                                                                                                                                                                                        | CANOPY LINE<br>REMARKS              | COMBINED FOOTING     Image: Complete Footing < | ARCH.HANNEAH FAITH P. MORTA WE SHEET CONTENT: SHEET NO:   ARCH.HANNEAH FAITH P. MORTA WE ARCH.HANNEAH FAITH P. MORTA WE ARCH.HANNEAH FAITH P. MORTA WE   APPROVED BY: ARCH.HANNEAH FAITH P. MORTA WE ARCH.HANNEAH FAITH P. MORTA WE |
|-------------------------------------------------------------------------------------------------------------------------------------------------------------------------------------------------------------------------------------------------------------------------------------------------------------------------------------------------------------------------------------------------------------------------------------------------------------------------------------------------------------------------------------------------------------------------------------------------------------------------------------------------------------------------------------------------------------------------------------------------------------------------------------------------------------------------------------------------------------------------------------------------------------------------------------------------------------------------------------------------------------------------------------------------------------------------------------------------------------------------------------------------------------------------------------------------------------------------------------------------------------------------------------------------------------------------------------------------------------------------------------------------------------------------------------------------------------------------------------------------------------------------------------------------------------------------------------------------------------------------------------------------------------------------------------------------------------------------------------------------------------------------------------------------------------------------------------------------------------------------------------------------------------------------------------------------------------------------------------------------------------------------------------------------------------------------------------------------------------------------------|---------------------------------------------------------------------------------------------------------------------------------------------------------------------------------------------------------------------------------------------------------------------------------------------------------------------------------------------------------------------------------------------------------------------------------------------------------------------------------------------------------------------------------------------------------------------------------------------------------------------------------------------------------------------------------------------------------------------------------------------------------------------------------------------------------------------------------------------------------------------------------------------------------------------------------------------------------------------------------------------------------------------------------------------------------------------------------------------------------------------------------------------------------------------------------------------------------------------------------------------------------------------------------------------------------------------------------------------------------------------------------------------------------------------------------------------------------------------------------------------------------------------------------------------------------------------------------------------------------------------------------------------------------------------------------------------------------------------------------------------------------------------------------------------------------------------------------------------------------------------------------------------------------------------------------------------------------------------------------------------------------------------------------------------------------------------------------------------------------------------------------------------------------------------------------------------------------------------------------------------------------------------------------------------------------------------------------------------------------------------------------------------------------------------------------------------------------------------------------------------------------------------------------------------------------------------------------------------------------------------------------------------------------------------------------------------------------------------------------------------------------------------------------------------------------------------------------------------------------------------------------------------|----------------------------------------------------------------------------------------------------------------------------------------------------------------------------------------------------------------------------------------------------------------------------------------------------------------------------------------------------------------------------------------------------------------------------------------------------------------------------------------------------------------------------------------------------------------------------------------------------------------------------------------------------------------------------------------------------------------------------------------------------------------------------------------------------------------------------------------------------------------------------------------------------------------------------------------------------------------------------------------------------------------------------------------------------------------------------------------------------------------------------------------------------------------------------------------------------------------------------------------------------------------------------------------------------------------------------------------------------------------------------------------------------------------------------------------------------------------------------------------------------------------------------------------------------------------------------------------------------------------------------------------------------------------------------------------------------------------------------------------------------------------------------------------------------------------------------------------------------------------------------------------------------------------------------------------------------------------------------------------------------------------------------------------------------------------------------------------------------------------------------------------------------------------------------------------------------------------------------------------------------------------------------------------------------------------------------------------------------------------------------------------------------------------------------------------------------------------------------------------------------------------------------------------------------------------------------------------------------------------------------------------------------------------------------------------------------------------------------------------|-------------------------------------|----------------------------------------------------------------------------------------------------------------------------------------------------------------------------------------------------------------------------------------------------------------------------------------------------------------------------------------------------------------------------------------------------------------------------------------------------------------------------------------------------------------------------------------------------------------------------------------------------------------------------------------------------------------------------------------------------------------------------------------------------------------------------------------------------------------------------------------------------------------------------------------------------------------------------------------------------------------------------------------------|-------------------------------------------------------------------------------------------------------------------------------------------------------------------------------------------------------------------------------------|
| The information of the infor                       | VS   (mm)   REINFORCEMENT   (n     W   IUITH   THICKNESS   BAR<"A"                                                                                                                                                                                                                                                                                                                                                                                                                                                                                                                                                                                                                                                                                                                                                                                                                                                                                                                                                                                                                                                                                                                                                                                                                                                                                                                                                                                                                                                                                                                                                                                                                                                                                                                                                                                                                                                                                                                                                                                                                                                                                                                                                                                                                                                                                                                                                                                                                                                                                                                                                                                                                                                                                                                                                                                                                          | DIMENSIONS (mm) REINFORCEMENT (r   Lever Lever BAR "B" BAR "C"   2600 2600 500 206@230 206@235   2600 200 206@230 206@235 206@235   21200 2400 500 206@235 206@235   21200 200@2125 206@2155 206@2155 206@2155   200@2125 206@2125 206@2155 206@2155 206@2155   MN MN MN MN MN MN   MN MN MN MN                                                                                                                                                                                                                                                                                                                                                                                                                                                                                                                                                                                                                                                                                                                                                                                                                                                                                                                                                                                                                                                                                                                                                                                                                                                                                                                                                                                                                                                                                                                                                                                                                                                                                                                                                                                                                                                                                                                                                                                                                                                                                                                                                                                                                                | NGS<br>m)<br>BAR "D"                |                                                                                                                                                                                                                                                                                                                                                                                                                                                                                                                                                                                                                                                                                                                                                                                                                                                                                                                                                                                              | PREPARED BY:<br>FAVE MICHELLE A BANIAGO<br>CHEEKED BY:                                                                                                                                                                              |
| Trend | VS (mm)<br>WS (mm)<br>1011H THICKNESS<br>6000 500<br>400 500<br>400 500<br>500 500<br>200                                                                                                                                                                                                                                                                                          | DIMENSIONS (mm)   LENGTH wiDTH THICKNESS   26000 2600 500 2   26150 2400 500 2   21200 4000 500 2   MN mn mn mn                                                                                                                                                                                                                                                                                                                                                                                                                                                                                                                                                                                                                                                                                                                                                                                                                                                                                                                                                                                                                                                                                                                                                                                                                                                                                                                                                                                                                                                                                                                                                                                                                                                                                                                                                                                                                                                                                                                                                                                                                                                                                                                                                                                                                                                                                                                                | REINFORCEMENT (n<br>BAR "B" BAR "C" | 2000245 2000245<br>2000245 2000245<br>2000245 2000245<br>2000245 2000245<br>0000245 2000245<br>0000245 2000245<br>0000245 2000245<br>0000245 2000245<br>0000245 20000245<br>0000245 20000245<br>0000000000000000000000000000000                                                                                                                                                                                                                                                                                                                          | N OF COLLEGE OF BUSINESS, ACCOUNTANCY AND<br>ECH NOPPENEURISMED                                                                                                                                                                     |
|                                                                                                                                                                                                                                                                                                                                                                                                                                                                                                                                                                                                                                                                                                                                                                                                                                                                                                                                                                                                                                                                                                                                                                                                                                                                                                                                                                                                                                                                                                                                                                                                                                                                                                                                                                                                                                                                                                                                                                                                                                                                                                                               | IENSIONS (mi<br>WIDTH<br>2600<br>2600<br>4000<br>4000<br>4000<br>8262 2040 10 2<br>22400<br>4000<br>4000<br>8262 2040 10 2<br>8262 2000 10 2<br>8262 2000 10 2<br>800 20                                                                                                                                                                                                                                                                                                                    | DIMENSI<br>LENGTH<br>2600<br>4500<br>6150<br>6150<br>21200<br>21200<br>21200<br>21200<br>21200<br>21200<br>21200<br>21200<br>21200<br>21200<br>21200<br>21200<br>21200<br>21200<br>21200<br>21200<br>21200<br>21200<br>21200<br>21200<br>21200<br>21200<br>21200<br>21200<br>21200<br>21200<br>21200<br>21200<br>21200<br>21200<br>21200<br>21200<br>21200<br>21200<br>21200<br>21200<br>21200<br>21200<br>21200<br>21200<br>21200<br>21200<br>21200<br>21200<br>21200<br>21200<br>21200<br>21200<br>21200<br>21200<br>21200<br>21200<br>21200<br>21200<br>21200<br>21200<br>21200<br>21200<br>21200<br>21200<br>21200<br>21200<br>21200<br>21200<br>21200<br>21200<br>21200<br>21200<br>21200<br>21200<br>21200<br>21200<br>21200<br>21200<br>21200<br>21200<br>21200<br>21200<br>21200<br>21200<br>21200<br>21200<br>21200<br>21200<br>21200<br>21200<br>21200<br>21200<br>21200<br>21200<br>21200<br>21200<br>21200<br>21200<br>21200<br>21200<br>21200<br>21200<br>21200<br>21200<br>21200<br>21200<br>21200<br>21200<br>21200<br>21200<br>21200<br>21200<br>21200<br>21200<br>21200<br>21200<br>21200<br>21200<br>21200<br>21200<br>21200<br>21200<br>21200<br>21200<br>21200<br>21200<br>21200<br>21200<br>21200<br>21200<br>21200<br>21200<br>21200<br>21200<br>21200<br>21200<br>21200<br>21200<br>21200<br>21200<br>21200<br>21200<br>21200<br>21200<br>21200<br>21200<br>21200<br>21200<br>21200<br>21200<br>21200<br>21200<br>21200<br>21200<br>21200<br>21200<br>21200<br>21200<br>21200<br>21200<br>21200<br>21200<br>21200<br>21200<br>21200<br>21200<br>21200<br>21200<br>21200<br>21200<br>21200<br>21200<br>21200<br>21200<br>21200<br>21200<br>21200<br>21200<br>21200<br>21200<br>21200<br>21200<br>21200<br>21200<br>21200<br>21200<br>21200<br>21200<br>21200<br>21200<br>21200<br>21200<br>21200<br>21200<br>21200<br>21200<br>21200<br>21200<br>21200<br>21200<br>21200<br>21200<br>21200<br>21200<br>21200<br>21200<br>21200<br>21200<br>21200<br>21200<br>21200<br>21200<br>21200<br>21200<br>21200<br>21200<br>21200<br>21200<br>21200<br>21200<br>21200<br>21200<br>21200<br>21200<br>21200<br>21200<br>21200<br>21200<br>21200<br>21200<br>21200<br>21200<br>21200<br>21200<br>21200<br>21200<br>21200<br>21200<br>21200<br>21200<br>21200<br>21200<br>21200<br>21200<br>21200<br>21200<br>21200<br>21200<br>21200<br>21200<br>21200<br>21200<br>21200<br>21200<br>21200<br>21200<br>21200<br>21200<br>21200<br>21200<br>21200<br>21200<br>21200<br>21200<br>21200<br>21200<br>21200<br>21200<br>21200<br>21200<br>21200<br>21200<br>21200<br>21200<br>21200<br>21200<br>21200<br>21200<br>21200<br>21200<br>21200<br>21200<br>21200<br>21200<br>21200<br>21200<br>21200<br>21200<br>21200<br>21200<br>210 | HICKNESS                            | 500 20¢@2<br>500 20¢@2<br>500 20¢@12                                                                                                                                                                                                                                                                                                                                                                                                                                                                                                                                                                                                                                                                                                                                                                                                                                                                                                                                                         | PROJECT TITLE:<br>CONSTRUCTION                                                                                                                                                                                                      |