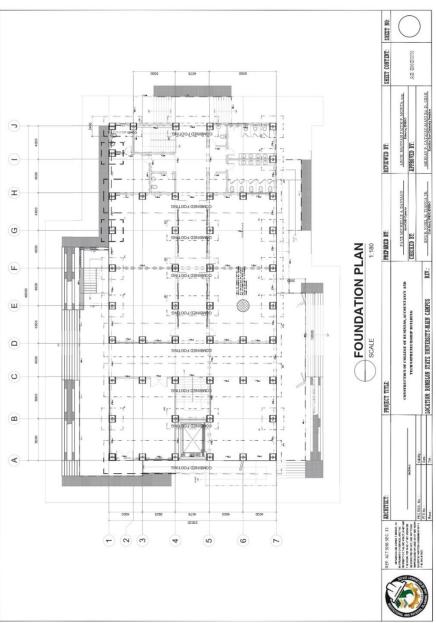

#### EARLY PROCUREMENT OF CONSTRUCTION OF COLLEGE OF BUSINESS, ACCOUNTANCY AND TECHNOPRENEURSHIP BUILDING, MAIN CAMPUS – PHASE 2 (ABC: PhP10,000,000.00)

FROM

| REINFORCEMENT (mm)   HCKNESS BAR "A" BAR "B" BAR "C" BAR "B"   500 200@230 200@230 200@230 200@230   500 200@245 200@245 200@245 200@245   500 200@245 200@245 200@245 200@245   500 200@245 200@245 200@245 200@245   500 200@125 200@245 200@245 200@245   500 200@125 200@245 200@245 0   500 200@125 200@245 200@245 0   500 200@125 200@245 200@245 0   500 200@125 200@245 200@245 0   500 200@125 200@245 0 0   500 200@125 200@245 0 0   500 200@245 0 0 0                                                                                                                                                                                                                                                                                                                                                                                                                                                                                                                                                                                                                                                                                                                                                                                                                                                                                                                                                                                                                                                                                                                                                                                                                                                                                                                                                                                                                                                                                                                                                                                                                                                            | S(mm)   REINFORCEMENT (mm)     101   Introductss   Buar   "b"   "b" <th>S   (rmn)   REINFORCEMENT   (rmn)     Min   THIORNESS   BAR "b"   BAR "b"</th> <th>CANOPY LINE<br/>REMARKS</th> <th>COMBINED FOOTING     COMBINED FOOTING     COMBINED FOOTING     COMBINED FOOTING     COMBINED FOOTING     COMBINED FOOTING     COMBINED FOOTING     Image: Complete Footing &lt;</th> <th>ARCH.HANNEAH FAITH P. MORTA WE SHEET CONTENT: SHEET NO:   ARCH.HANNEAH FAITH P. MORTA WE ARCH.HANNEAH FAITH P. MORTA WE ARCH.HANNEAH FAITH P. MORTA WE   APPROVED BY: ARCH.HANNEAH FAITH P. MORTA WE ARCH.HANNEAH FAITH P. MORTA WE</th> | S   (rmn)   REINFORCEMENT   (rmn)     Min   THIORNESS   BAR "b"                                                                                                                                                                                                                                                                                                                                                                                                                                                                                                                                                                                                                                                                                                                                                                                                                                                                                                                                                                                                                                                                                                                                                                                                                                                                                                                                                                                                                                                                                                                                                                                                                                                                                                                                                                                                                                        | CANOPY LINE<br>REMARKS              | COMBINED FOOTING     Image: Complete Footing < | ARCH.HANNEAH FAITH P. MORTA WE SHEET CONTENT: SHEET NO:   ARCH.HANNEAH FAITH P. MORTA WE ARCH.HANNEAH FAITH P. MORTA WE ARCH.HANNEAH FAITH P. MORTA WE   APPROVED BY: ARCH.HANNEAH FAITH P. MORTA WE ARCH.HANNEAH FAITH P. MORTA WE |
|-------------------------------------------------------------------------------------------------------------------------------------------------------------------------------------------------------------------------------------------------------------------------------------------------------------------------------------------------------------------------------------------------------------------------------------------------------------------------------------------------------------------------------------------------------------------------------------------------------------------------------------------------------------------------------------------------------------------------------------------------------------------------------------------------------------------------------------------------------------------------------------------------------------------------------------------------------------------------------------------------------------------------------------------------------------------------------------------------------------------------------------------------------------------------------------------------------------------------------------------------------------------------------------------------------------------------------------------------------------------------------------------------------------------------------------------------------------------------------------------------------------------------------------------------------------------------------------------------------------------------------------------------------------------------------------------------------------------------------------------------------------------------------------------------------------------------------------------------------------------------------------------------------------------------------------------------------------------------------------------------------------------------------------------------------------------------------------------------------------------------------|---------------------------------------------------------------------------------------------------------------------------------------------------------------------------------------------------------------------------------------------------------------------------------------------------------------------------------------------------------------------------------------------------------------------------------------------------------------------------------------------------------------------------------------------------------------------------------------------------------------------------------------------------------------------------------------------------------------------------------------------------------------------------------------------------------------------------------------------------------------------------------------------------------------------------------------------------------------------------------------------------------------------------------------------------------------------------------------------------------------------------------------------------------------------------------------------------------------------------------------------------------------------------------------------------------------------------------------------------------------------------------------------------------------------------------------------------------------------------------------------------------------------------------------------------------------------------------------------------------------------------------------------------------------------------------------------------------------------------------------------------------------------------------------------------------------------------------------------------------------------------------------------------------------------------------------------------------------------------------------------------------------------------------------------------------------------------------------------------------------------------------------------------------------------------------------------------------------------------------------------------------------------------------------------------------------------------------------------------------------------------------------------------------------------------------------------------------------------------------------------------------------------------------------------------------------------------------------------------------------------------------------------------------------------------------------------------------------------------------------------------------------------------------------------------------------------------------------------------------------------------------------------|----------------------------------------------------------------------------------------------------------------------------------------------------------------------------------------------------------------------------------------------------------------------------------------------------------------------------------------------------------------------------------------------------------------------------------------------------------------------------------------------------------------------------------------------------------------------------------------------------------------------------------------------------------------------------------------------------------------------------------------------------------------------------------------------------------------------------------------------------------------------------------------------------------------------------------------------------------------------------------------------------------------------------------------------------------------------------------------------------------------------------------------------------------------------------------------------------------------------------------------------------------------------------------------------------------------------------------------------------------------------------------------------------------------------------------------------------------------------------------------------------------------------------------------------------------------------------------------------------------------------------------------------------------------------------------------------------------------------------------------------------------------------------------------------------------------------------------------------------------------------------------------------------------------------------------------------------------------------------------------------------------------------------------------------------------------------------------------------------------------------------------------------------------------------------------------------------------------------------------------------------------------------------------------------------------------------------------------------------------------------------------------------------------------------------------------------------------------------------------------------------------------------------------------------------------------------------------------------------------------------------------------------------------------------------------------------------------------------------------------|-------------------------------------|----------------------------------------------------------------------------------------------------------------------------------------------------------------------------------------------------------------------------------------------------------------------------------------------------------------------------------------------------------------------------------------------------------------------------------------------------------------------------------------------------------------------------------------------------------------------------------------------------------------------------------------------------------------------------------------------------------------------------------------------------------------------------------------------------------------------------------------------------------------------------------------------------------------------------------------------------------------------------------------------|-------------------------------------------------------------------------------------------------------------------------------------------------------------------------------------------------------------------------------------|
| The information of the infor                       | VS   (mm)   REINFORCEMENT   (n     W   IUITH   THICKNESS   BAR<"A"                                                                                                                                                                                                                                                                                                                                                                                                                                                                                                                                                                                                                                                                                                                                                                                                                                                                                                                                                                                                                                                                                                                                                                                                                                                                                                                                                                                                                                                                                                                                                                                                                                                                                                                                                                                                                                                                                                                                                                                                                                                                                                                                                                                                                                                                                                                                                                                                                                                                                                                                                                                                                                                                                                                                                                                                                          | DIMENSIONS (mm) REINFORCEMENT (r   Lever Lever BAR "B" BAR "C"   2600 2600 500 206@230 206@235   2600 200 206@230 206@235 206@235   21200 2400 500 206@235 206@235   21200 200@2125 206@2155 206@2155 206@2155   200@2125 206@2125 206@2155 206@2155 206@2155   MN MN MN MN MN MN   MN MN MN MN                                                                                                                                                                                                                                                                                                                                                                                                                                                                                                                                                                                                                                                                                                                                                                                                                                                                                                                                                                                                                                                                                                                                                                                                                                                                                                                                                                                                                                                                                                                                                                                                                                                                                                                                                                                                                                                                                                                                                                                                                                                                                                                                                                                                                                | NGS<br>m)<br>BAR "D"                |                                                                                                                                                                                                                                                                                                                                                                                                                                                                                                                                                                                                                                                                                                                                                                                                                                                                                                                                                                                              | PREPARED BY:<br>FAVE MICHELLE A BANIAGO<br>CHEEKED BY:                                                                                                                                                                              |
| Trend | VS (mm)<br>WS (mm)<br>1011H THICKNESS<br>6000 500<br>400 500<br>400 500<br>500 500<br>200                                                                                                                                                                                                                                                                                          | DIMENSIONS (mm)   LENGTH wiDTH THICKNESS   26000 2600 500 2   26150 2400 500 2   21200 4000 500 2   MN mn mn mn                                                                                                                                                                                                                                                                                                                                                                                                                                                                                                                                                                                                                                                                                                                                                                                                                                                                                                                                                                                                                                                                                                                                                                                                                                                                                                                                                                                                                                                                                                                                                                                                                                                                                                                                                                                                                                                                                                                                                                                                                                                                                                                                                                                                                                                                                                                                | REINFORCEMENT (n<br>BAR "B" BAR "C" | 2000245 2000245<br>2000245 2000245<br>2000245 2000245<br>2000245 2000245<br>0000245 2000245<br>0000245 2000245<br>0000245 2000245<br>0000245 2000245<br>0000245 20000245<br>0000245 20000245<br>0000000000000000000000000000000                                                                                                                                                                                                                                                                                                                          | N OF COLLEGE OF BUSINESS, ACCOUNTANCY AND<br>ECH NOPPENEURISMED                                                                                                                                                                     |
|                                                                                                                                                                                                                                                                                                                                                                                                                                                                                                                                                                                                                                                                                                                                                                                                                                                                                                                                                                                                                                                                                                                                                                                                                                                                                                                                                                                                                                                                                                                                                                                                                                                                                                                                                                                                                                                                                                                                                                                                                                                                                                                               | IENSIONS (mi<br>WIDTH<br>2600<br>2600<br>4000<br>4000<br>4000<br>8262 2040 10 2<br>22400<br>4000<br>4000<br>8262 2040 10 2<br>8262 2000 10 2<br>8262 2000 10 2<br>800 20                                                                                                                                                                                                                                                                                                                    | DIMENSI<br>LENGTH<br>2600<br>4500<br>6150<br>6150<br>21200<br>21200<br>21200<br>21200<br>21200<br>21200<br>21200<br>21200<br>21200<br>21200<br>21200<br>21200<br>21200<br>21200<br>21200<br>21200<br>21200<br>21200<br>21200<br>21200<br>21200<br>21200<br>21200<br>21200<br>21200<br>21200<br>21200<br>21200<br>21200<br>21200<br>21200<br>21200<br>21200<br>21200<br>21200<br>21200<br>21200<br>21200<br>21200<br>21200<br>21200<br>21200<br>21200<br>21200<br>21200<br>21200<br>21200<br>21200<br>21200<br>21200<br>21200<br>21200<br>21200<br>21200<br>21200<br>21200<br>21200<br>21200<br>21200<br>21200<br>21200<br>21200<br>21200<br>21200<br>21200<br>21200<br>21200<br>21200<br>21200<br>21200<br>21200<br>21200<br>21200<br>21200<br>21200<br>21200<br>21200<br>21200<br>21200<br>21200<br>21200<br>21200<br>21200<br>21200<br>21200<br>21200<br>21200<br>21200<br>21200<br>21200<br>21200<br>21200<br>21200<br>21200<br>21200<br>21200<br>21200<br>21200<br>21200<br>21200<br>21200<br>21200<br>21200<br>21200<br>21200<br>21200<br>21200<br>21200<br>21200<br>21200<br>21200<br>21200<br>21200<br>21200<br>21200<br>21200<br>21200<br>21200<br>21200<br>21200<br>21200<br>21200<br>21200<br>21200<br>21200<br>21200<br>21200<br>21200<br>21200<br>21200<br>21200<br>21200<br>21200<br>21200<br>21200<br>21200<br>21200<br>21200<br>21200<br>21200<br>21200<br>21200<br>21200<br>21200<br>21200<br>21200<br>21200<br>21200<br>21200<br>21200<br>21200<br>21200<br>21200<br>21200<br>21200<br>21200<br>21200<br>21200<br>21200<br>21200<br>21200<br>21200<br>21200<br>21200<br>21200<br>21200<br>21200<br>21200<br>21200<br>21200<br>21200<br>21200<br>21200<br>21200<br>21200<br>21200<br>21200<br>21200<br>21200<br>21200<br>21200<br>21200<br>21200<br>21200<br>21200<br>21200<br>21200<br>21200<br>21200<br>21200<br>21200<br>21200<br>21200<br>21200<br>21200<br>21200<br>21200<br>21200<br>21200<br>21200<br>21200<br>21200<br>21200<br>21200<br>21200<br>21200<br>21200<br>21200<br>21200<br>21200<br>21200<br>21200<br>21200<br>21200<br>21200<br>21200<br>21200<br>21200<br>21200<br>21200<br>21200<br>21200<br>21200<br>21200<br>21200<br>21200<br>21200<br>21200<br>21200<br>21200<br>21200<br>21200<br>21200<br>21200<br>21200<br>21200<br>21200<br>21200<br>21200<br>21200<br>21200<br>21200<br>21200<br>21200<br>21200<br>21200<br>21200<br>21200<br>21200<br>21200<br>21200<br>21200<br>21200<br>21200<br>21200<br>21200<br>21200<br>21200<br>21200<br>21200<br>21200<br>21200<br>21200<br>21200<br>21200<br>21200<br>21200<br>21200<br>21200<br>21200<br>21200<br>21200<br>21200<br>21200<br>21200<br>21200<br>21200<br>21200<br>21200<br>21200<br>21200<br>21200<br>21200<br>21200<br>21200<br>21200<br>210 | HICKNESS                            | 500 20¢@2<br>500 20¢@2<br>500 20¢@12                                                                                                                                                                                                                                                                                                                                                                                                                                                                                                                                                                                                                                                                                                                                                                                                                                                                                                                                                         | PROJECT TITLE:<br>CONSTRUCTION                                                                                                                                                                                                      |