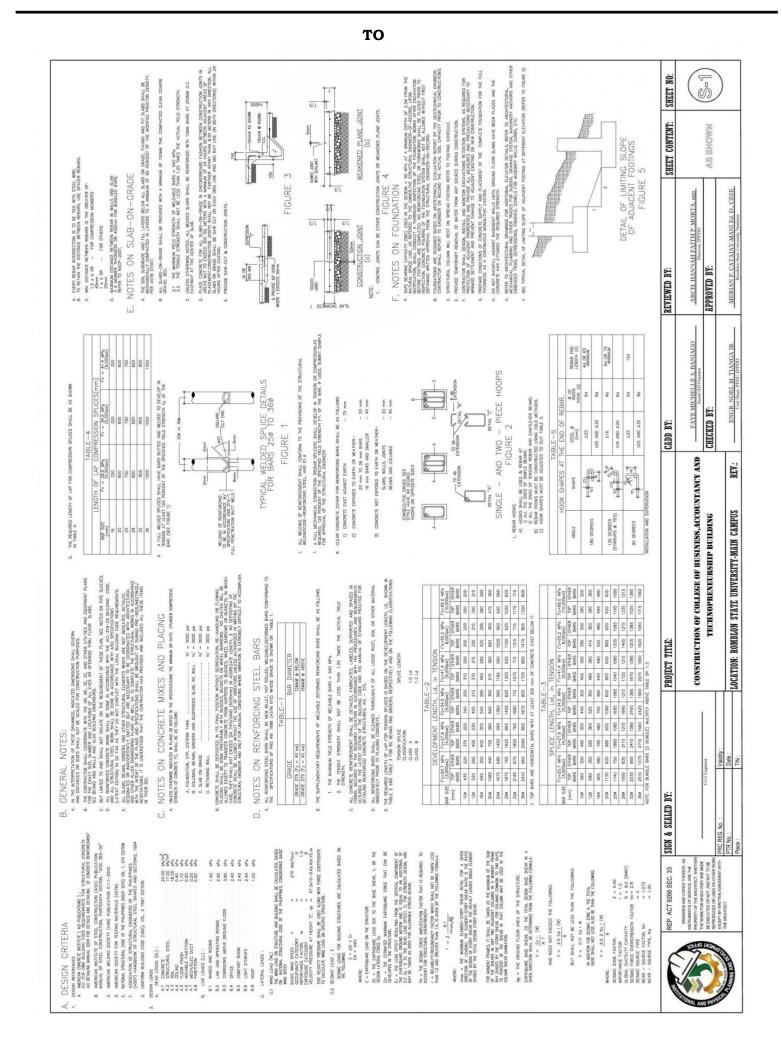

| PROJECT TITLE:<br>CONSTRUCTION                                                                                                                                                                                                      |

































































































7

-

Ξ

5

L

ш

O

В

4

TOP BAR: 16MM-G40 SPACED AT 100MM BOTTOM BAR: 20MM-G60 SPACED AT 100MM

## ROMBLON STATE UNIVERSITY

N

5.11 1.1.1

5.00° 1 mil

R

F

R dX

5. (A) 2. 4 A

N

ISION

PAN

1. A.

3

-

1

(-

100MM

TOP BAR: 16MM-G40 SPACED AT 1 BOTTOM BAR: 20MM-G60 SPACED AT 1

16MM-G40 SPACED AT 100MM 20MM-G60 SPACED AT 100MM

TOP BAR: 1 TOM BAR: 2 3

1.5

1.54 2.84

1.13 1.13 1.14

PART OF THE BUILDING TO BE CONSTRUCTED

4

12

1 1 1

1 11

4

16MM-G40 SPACED AT 100MM 20MM-G60 SPACED AT 100MM

TOP BAR: 1 BOTTOM BAR: 2

PART OF THE BUILDING TO BE CONSTRUCTED

















BIDS AND AWARDS COMMITTEE Community Outreach Center, RSU-Main Campus, Liwanag, Odiongan, Romblon 5505 Telephone: (042) 567-5952 Email: bac@rsu.edu.ph Website: