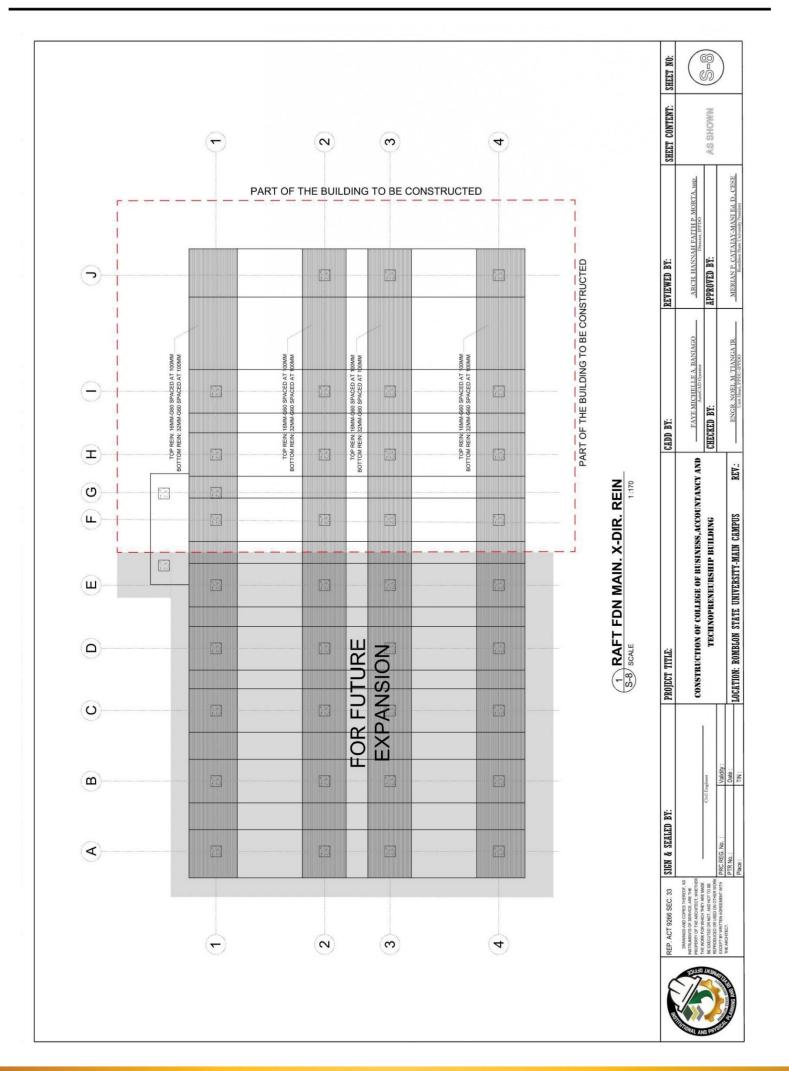

4

TOP BAR: 16MM-G40 SPACED AT 100MM BOTTOM BAR: 20MM-G60 SPACED AT 100MM

100MM

TOP BAR: 16MM-G40 SPACED AT 1 BOTTOM BAR: 20MM-G60 SPACED AT 1

16MM-G40 SPACED AT 100MM 20MM-G60 SPACED AT 100MM

TOP BAR: 1 TOM BAR: 2 3

1.5

1.54 2.84

1.13 1.13 1.14

PART OF THE BUILDING TO BE CONSTRUCTED

4

12

1 1 1

1 11

4

16MM-G40 SPACED AT 100MM 20MM-G60 SPACED AT 100MM

TOP BAR: 1 BOTTOM BAR: 2

PART OF THE BUILDING TO BE CONSTRUCTED