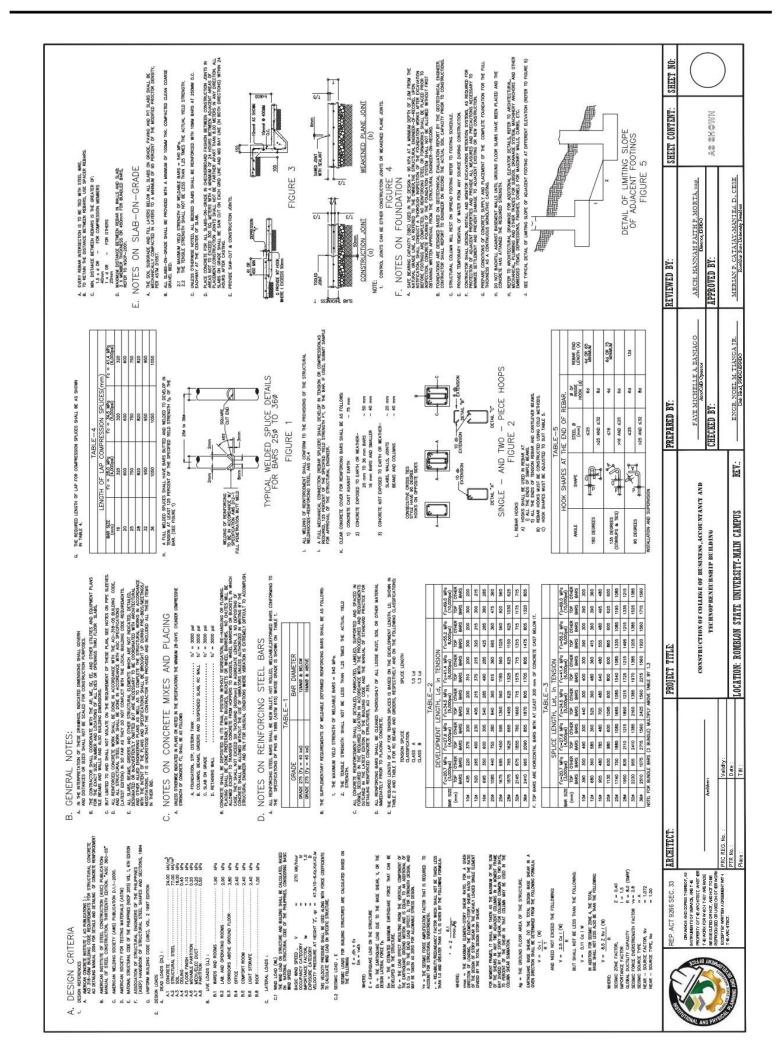

---------------------------------------------------------------------------------------------------------------|
| SUBJECT | : | Change/Modification of the Structural Plan in all attached/associated documents in the Philippine Bidding Documents (PBDs) |
| DATE    | : | 02 December 2024                                                                                                           |

This Bid Bulletin is issued to inform all prospective bidders of the change/modification of the Structural Plan in all attached/associated documents in the PBDs. Please take notice of these changes.

#### EARLY PROCUREMENT OF CONSTRUCTION OF COLLEGE OF BUSINESS, ACCOUNTANCY AND TECHNOPRENEURSHIP BUILDING, MAIN CAMPUS – PHASE 2 (ABC: PhP10,000,000.00)



FROM

















































| REINFORCEMENT (mm)   HCKNESS BAR "A" BAR "B" BAR "C" BAR "B"   500 200@230 200@230 200@230 200@230   500 200@245 200@245 200@245 200@245   500 200@245 200@245 200@245 200@245   500 200@245 200@245 200@245 200@245   500 200@125 200@245 200@245 200@245   500 200@125 200@245 200@245 0   500 200@125 200@245 200@245 0   500 200@125 200@245 200@245 0   500 200@125 200@245 200@245 0   500 200@125 200@245 0 0   500 200@125 200@245 0 0   500 200@245 0 0 0