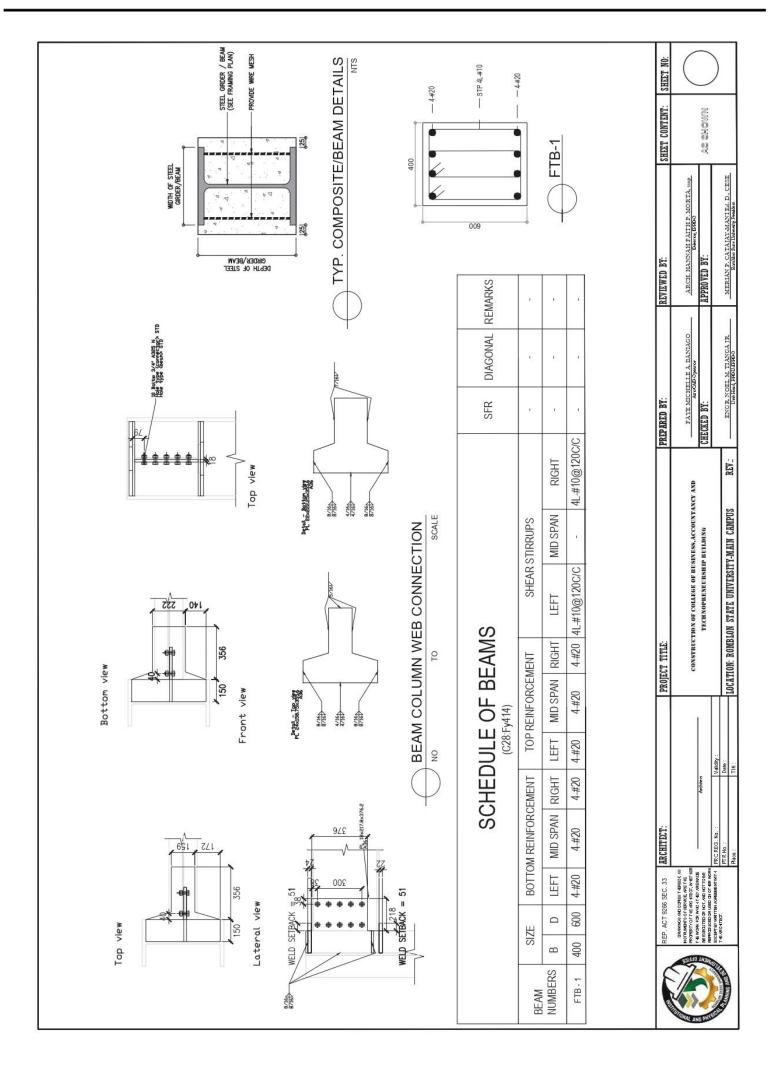

| PROJECT TITLE:<br>CONSTRUCTION                                                                                                                                                                                                      |

































































































7

-

Ξ

5

L

ш

O

В

4

TOP BAR: 16MM-G40 SPACED AT 100MM BOTTOM BAR: 20MM-G60 SPACED AT 100MM

## ROMBLON STATE UNIVERSITY

N

5.11 1.1.1

5.00° 1 mil

R

F

R dX

5. (A) 2. 4 A

N

ISION

PAN

1. A.

3

-

1

(-

100MM

TOP BAR: 16MM-G40 SPACED AT 1 BOTTOM BAR: 20MM-G60 SPACED AT 1

16MM-G40 SPACED AT 100MM 20MM-G60 SPACED AT 100MM

TOP BAR: 1 TOM BAR: 2 3

1.5

1.54 2.84

1.13 1.13 1.14

PART OF THE BUILDING TO BE CONSTRUCTED

4

12

1 1 1

1 11

4

16MM-G40 SPACED AT 100MM 20MM-G60 SPACED AT 100MM

TOP BAR: 1 BOTTOM BAR: 2

PART OF THE BUILDING TO BE CONSTRUCTED

















BIDS AND AWARDS COMMITTEE Community Outreach Center, RSU-Main Campus, Liwanag, Odiongan, Romblon 5505 Telephone: (042