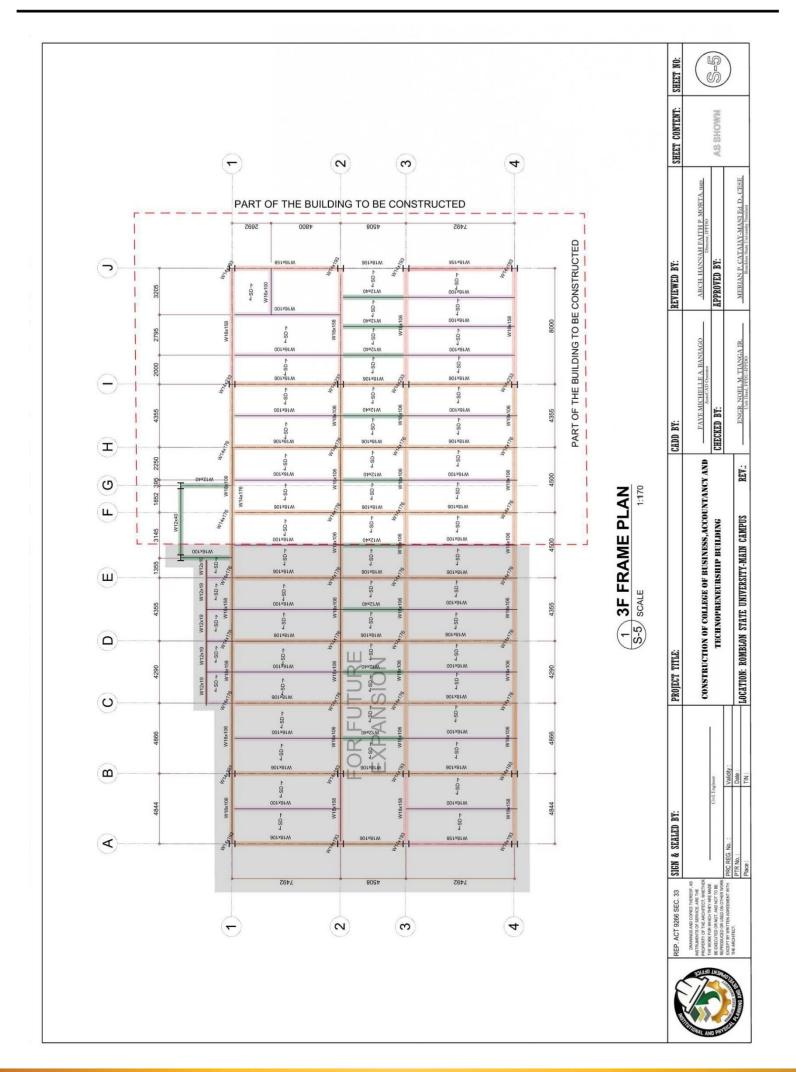

## ROMBLON STATE UNIVERSITY

N

5.11 1.1.1

5.00° 1 mil

R

F

R dX

5. (A) 2. 4 A

N

ISION

PAN

1. A.

3

-

1

(-