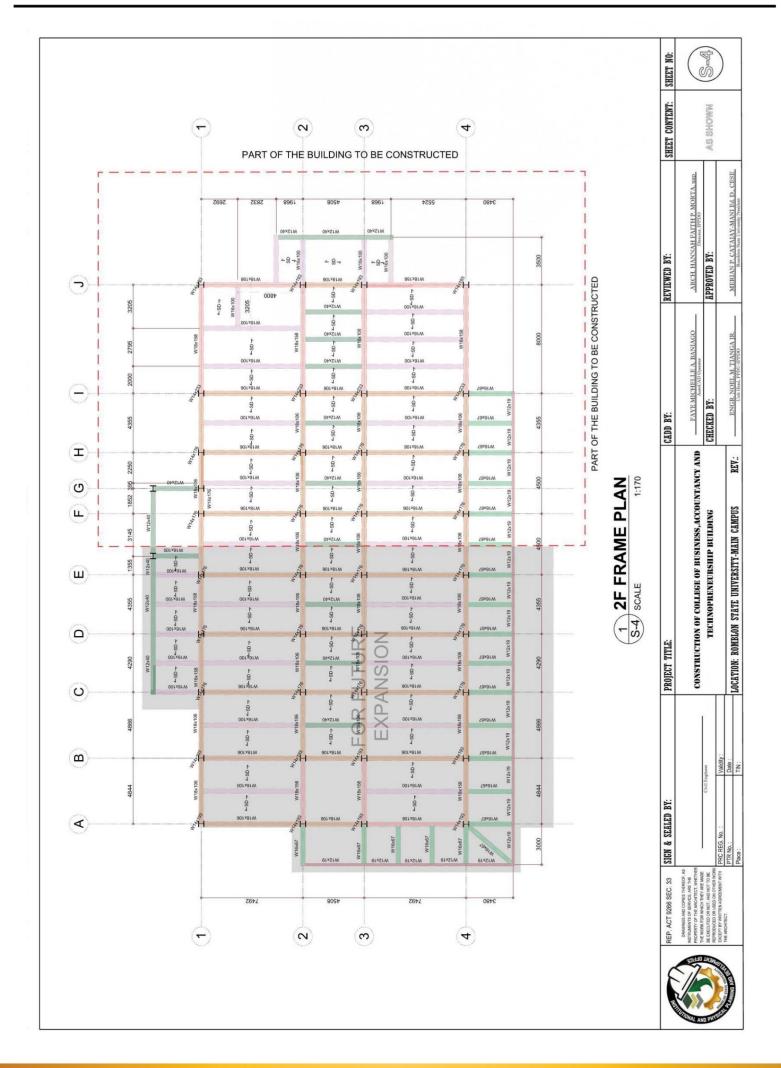

## ROMBLON STATE UNIVERSITY

N

5.11 1.1.1

5.00° 1 mil

R

F

R dX

5. (A) 2. 4 A

N

ISION

PAN

1. A.

3

-

1

(-