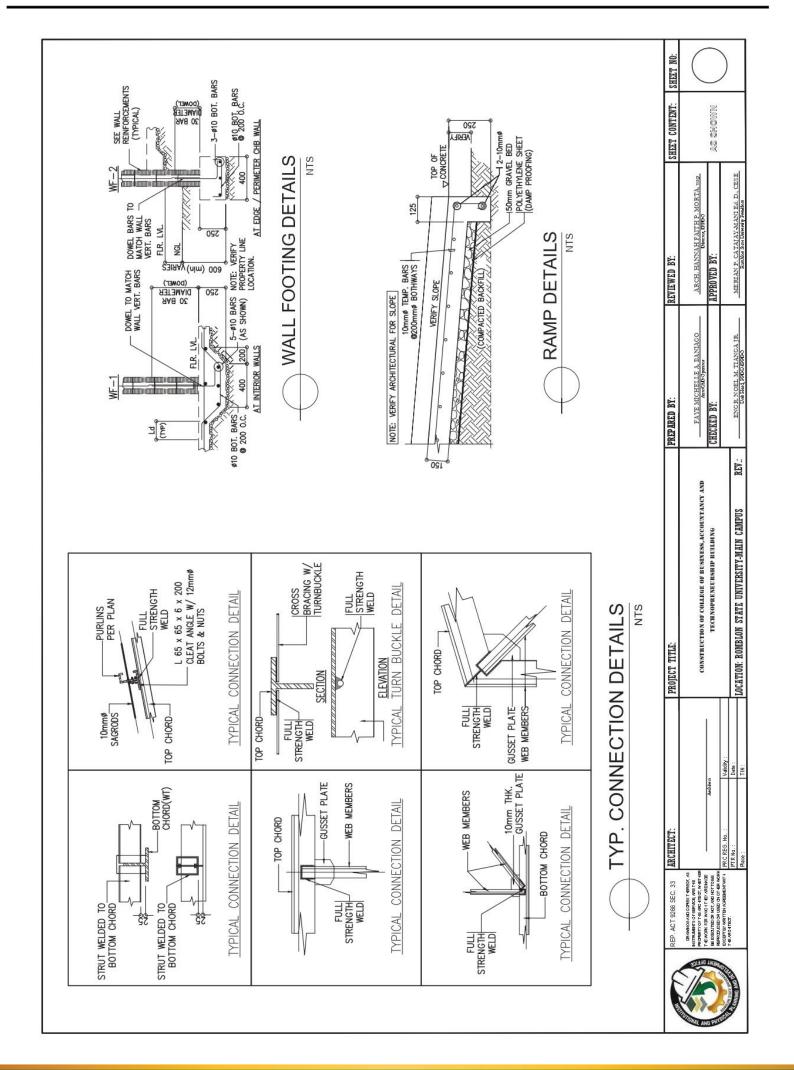

| PROJECT TITLE:<br>CONSTRUCTION                                                                                                                                                                                                      |

































































































7

-

Ξ

5

L

ш

O

В

4

TOP BAR: 16MM-G40 SPACED AT 100MM BOTTOM BAR: 20MM-G60 SPACED AT 100MM

## ROMBLON STATE UNIVERSITY

N

5.11 1.1.1

5.00° 1 mil

R

F

R dX

5. (A) 2. 4 A

N

ISION

PAN

1. A.

3

-

1

(-

100MM

TOP BAR: 16MM-G40 SPACED AT 1 BOTTOM BAR: 20MM-G60 SPACED AT 1

16MM-G40 SPACED AT 100MM 20MM-G60 SPACED AT 100MM

TOP BAR: 1 TOM BAR: 2 3

1.5

1.54 2.84

1.13 1.13 1.14

PART OF THE BUILDING TO BE CONSTRUCTED

4

12

1 1 1

1 11

4

16MM-G40 SPACED AT 100MM 20MM-G60 SPACED AT 100MM

TOP BAR: 1 BOTTOM BAR: 2

PART OF THE BUILDING TO BE CONSTRUCTED

















BIDS AND AWARDS COMMITTEE Community Outreach Center, RSU-Main Campus, Liwanag, Odiongan, Romblon 5505 Telephone: (042) 567-5952 Ema