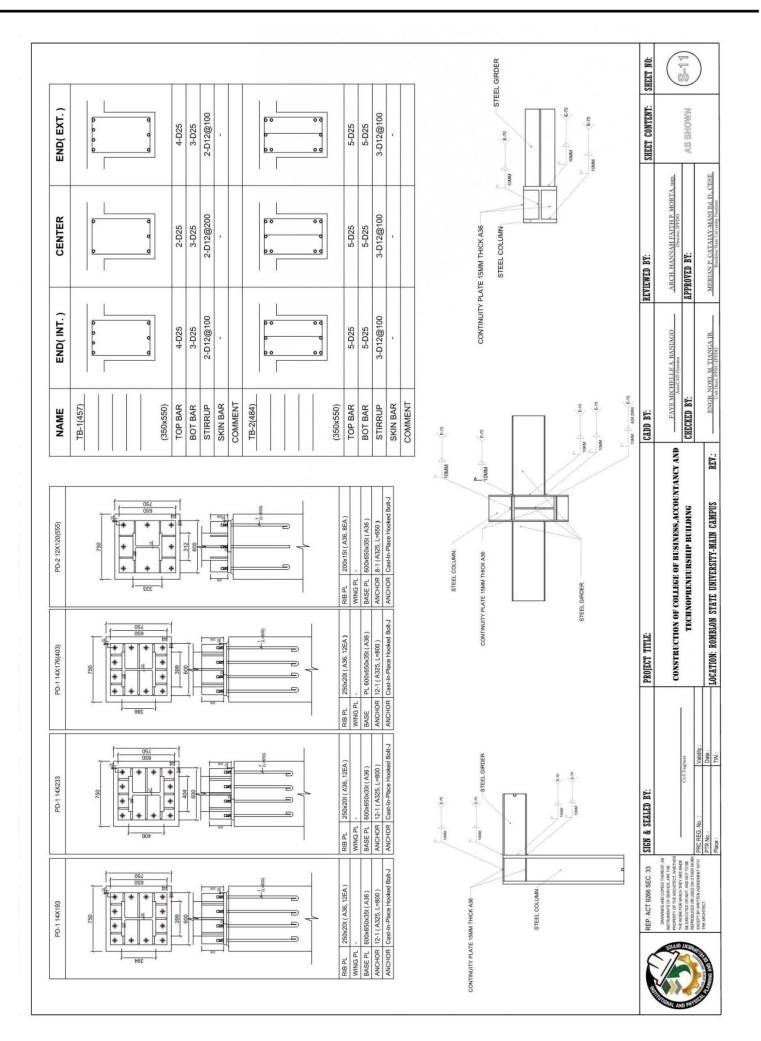

#### EARLY PROCUREMENT OF CONSTRUCTION OF COLLEGE OF BUSINESS, ACCOUNTANCY AND TECHNOPRENEURSHIP BUILDING, MAIN CAMPUS – PHASE 2 (ABC: PhP10,000,000.00)

FROM

| REINFORCEMENT (mm)   HCKNESS BAR "A" BAR "B" BAR "C" BAR "B"   500 200@230 200@230 200@230 200@230   500 200@245 200@245 200@245 200@245   500 200@245 200@245 200@245 200@245   500 200@245 200@245 200@245 200@245   500 200@125 200@245 200@245 200@245   500 200@125 200@245 200@245 0   500 200@125 200@245 200@245 0   500 200@125 200@245 200@245 0   500 200@125 200@245 200@245 0   500 200@125 200@245 0 0   500 200@125 200@245 0 0   500 200@245 0 0 0                                                                                                                                                                                                                                                                                                                                                                                                                                                                                                                                                                                                                                                                                                                                                                                                                                                                                                                                                                                                                                                                                                                                                                                                                                                                                                                                                                                                                                                                                                                                                                                                                                                            | S(mm)   REINFORCEMENT (mm)     101   Introductss   Buar   "b"   "b" <th>S   (rmn)   REINFORCEMENT   (rmn)     Min   THIORNESS   BAR "b"   BAR "b"</th> <th>CANOPY LINE<br/>REMARKS</th> <th>COMBINED FOOTING     COMBINED FOOTING     COMBINED FOOTING     COMBINED FOOTING     COMBINED FOOTING     COMBINED FOOTING     COMBINED FOOTING     Image: Complete Footing &lt;</th> <th>ARCH.HANNEAH FAITH P. MORTA WE SHEET CONTENT: SHEET NO:   ARCH.HANNEAH FAITH P. MORTA WE ARCH.HANNEAH FAITH P. MORTA WE ARCH.HANNEAH FAITH P. MORTA WE   APPROVED BY: ARCH.HANNEAH FAITH P. MORTA WE ARCH.HANNEAH FAITH P. MORTA WE</th> | S   (rmn)   REINFORCEMENT   (rmn)     Min   THIORNESS   BAR "b"                                                                                                                                                                                                                                                                                                                                                                                                                                                                                                                                                                                                                                                                                                                                                                                                                                                                                                                                                                                                                                                                                                                                                                                                                                                                                                                                                                                                                                                                                                                                                                                                                                                                                                                                                                                                                                        | CANOPY LINE<br>REMARKS              | COMBINED FOOTING     Image: Complete Footing < | ARCH.HANNEAH FAITH P. MORTA WE SHEET CONTENT: SHEET NO:   ARCH.HANNEAH FAITH P. MORTA WE ARCH.HANNEAH FAITH P. MORTA WE ARCH.HANNEAH FAITH P. MORTA WE   APPROVED BY: ARCH.HANNEAH FAITH P. MORTA WE ARCH.HANNEAH FAITH P. MORTA WE |
|-------------------------------------------------------------------------------------------------------------------------------------------------------------------------------------------------------------------------------------------------------------------------------------------------------------------------------------------------------------------------------------------------------------------------------------------------------------------------------------------------------------------------------------------------------------------------------------------------------------------------------------------------------------------------------------------------------------------------------------------------------------------------------------------------------------------------------------------------------------------------------------------------------------------------------------------------------------------------------------------------------------------------------------------------------------------------------------------------------------------------------------------------------------------------------------------------------------------------------------------------------------------------------------------------------------------------------------------------------------------------------------------------------------------------------------------------------------------------------------------------------------------------------------------------------------------------------------------------------------------------------------------------------------------------------------------------------------------------------------------------------------------------------------------------------------------------------------------------------------------------------------------------------------------------------------------------------------------------------------------------------------------------------------------------------------------------------------------------------------------------------|---------------------------------------------------------------------------------------------------------------------------------------------------------------------------------------------------------------------------------------------------------------------------------------------------------------------------------------------------------------------------------------------------------------------------------------------------------------------------------------------------------------------------------------------------------------------------------------------------------------------------------------------------------------------------------------------------------------------------------------------------------------------------------------------------------------------------------------------------------------------------------------------------------------------------------------------------------------------------------------------------------------------------------------------------------------------------------------------------------------------------------------------------------------------------------------------------------------------------------------------------------------------------------------------------------------------------------------------------------------------------------------------------------------------------------------------------------------------------------------------------------------------------------------------------------------------------------------------------------------------------------------------------------------------------------------------------------------------------------------------------------------------------------------------------------------------------------------------------------------------------------------------------------------------------------------------------------------------------------------------------------------------------------------------------------------------------------------------------------------------------------------------------------------------------------------------------------------------------------------------------------------------------------------------------------------------------------------------------------------------------------------------------------------------------------------------------------------------------------------------------------------------------------------------------------------------------------------------------------------------------------------------------------------------------------------------------------------------------------------------------------------------------------------------------------------------------------------------------------------------------------------------|----------------------------------------------------------------------------------------------------------------------------------------------------------------------------------------------------------------------------------------------------------------------------------------------------------------------------------------------------------------------------------------------------------------------------------------------------------------------------------------------------------------------------------------------------------------------------------------------------------------------------------------------------------------------------------------------------------------------------------------------------------------------------------------------------------------------------------------------------------------------------------------------------------------------------------------------------------------------------------------------------------------------------------------------------------------------------------------------------------------------------------------------------------------------------------------------------------------------------------------------------------------------------------------------------------------------------------------------------------------------------------------------------------------------------------------------------------------------------------------------------------------------------------------------------------------------------------------------------------------------------------------------------------------------------------------------------------------------------------------------------------------------------------------------------------------------------------------------------------------------------------------------------------------------------------------------------------------------------------------------------------------------------------------------------------------------------------------------------------------------------------------------------------------------------------------------------------------------------------------------------------------------------------------------------------------------------------------------------------------------------------------------------------------------------------------------------------------------------------------------------------------------------------------------------------------------------------------------------------------------------------------------------------------------------------------------------------------------------------------|-------------------------------------|----------------------------------------------------------------------------------------------------------------------------------------------------------------------------------------------------------------------------------------------------------------------------------------------------------------------------------------------------------------------------------------------------------------------------------------------------------------------------------------------------------------------------------------------------------------------------------------------------------------------------------------------------------------------------------------------------------------------------------------------------------------------------------------------------------------------------------------------------------------------------------------------------------------------------------------------------------------------------------------------|-------------------------------------------------------------------------------------------------------------------------------------------------------------------------------------------------------------------------------------|
| The information of the infor                       | VS   (mm)   REINFORCEMENT   (n     W   IUITH   THICKNESS   BAR<"A"                                                                                                                                                                                                                                                                                                                                                                                                                                                                                                                                                                                                                                                                                                                                                                                                                                                                                                                                                                                                                                                                                                                                                                                                                                                                                                                                                                                                                                                                                                                                                                                                                                                                                                                                                                                                                                                                                                                                                                                                                                                                                                                                                                                                                                                                                                                                                                                                                                                                                                                                                                                                                                                                                                                                                                                                                          | DIMENSIONS (mm) REINFORCEMENT (r   Lever Lever BAR "B" BAR "C"   2600 2600 500 206@230 206@235   2600 200 206@230 206@235 206@235   21200 2400 500 206@235 206@235   21200 200@2125 206@2155 206@2155 206@2155   200@2125 206@2125 206@2155 206@2155 206@2155   MN MN MN MN MN MN   MN MN MN MN                                                                                                                                                                                                                                                                                                                                                                                                                                                                                                                                                                                                                                                                                                                                                                                                                                                                                                                                                                                                                                                                                                                                                                                                                                                                                                                                                                                                                                                                                                                                                                                                                                                                                                                                                                                                                                                                                                                                                                                                                                                                                                                                                                                                                                | NGS<br>m)<br>BAR "D"                |                                                                                                                                                                                                                                                                                                                                                                                                                                                                                                                                                                                                                                                                                                                                                                                                                                                                                                                                                                                              | PREPARED BY:<br>FAVE MICHELLE A BANIAGO<br>CHEEKED BY:                                                                                                                                                                              |
| Trend | VS (mm)<br>WS (mm)<br>1011H THICKNESS<br>6000 500<br>400 500<br>400 500<br>500 500<br>200                                                                                                                                                                                                                                                                                          | DIMENSIONS (mm)   LENGTH wiDTH THICKNESS   26000 2600 500 2   26150 2400 500 2   21200 4000 500 2   MN mn mn mn                                                                                                                                                                                                                                                                                                                                                                                                                                                                                                                                                                                                                                                                                                                                                                                                                                                                                                                                                                                                                                                                                                                                                                                                                                                                                                                                                                                                                                                                                                                                                                                                                                                                                                                                                                                                                                                                                                                                                                                                                                                                                                                                                                                                                                                                                                                                | REINFORCEMENT (n<br>BAR "B" BAR "C" | 2000245 2000245<br>2000245 2000245<br>2000245 2000245<br>2000245 2000245<br>0000245 2000245<br>0000245 2000245<br>0000245 2000245<br>0000245 2000245<br>0000245 20000245<br>0000245 20000245<br>0000000000000000000000000000000                                                                                                                                                                                                                                                                                                                          | N OF COLLEGE OF BUSINESS, ACCOUNTANCY AND<br>ECH NOPPENEURISMED                                                                                                                                                                     |
|                                                                                                                                                                                                                                                                                                                                                                                                                                                                                                                                                                                                                                                                                                                                                                                                                                                                                                                                                                                                                                                                                                                                                                                                                                                                                                                                                                                                                                                                                                                                                                                                                                                                                                                                                                                                                                                                                                                                                                                                                                                                                                                               | IENSIONS (mi<br>WIDTH<br>2600<br>2600<br>4000<br>4000<br>4000<br>8262 2040 10 2<br>22400<br>4000<br>4000<br>8262 2040 10 2<br>8262 2000 10 2<br>8262 2000 10 2<br>800 20                                                                                                                                                                                                                                                                                                                    | DIMENSI<br>LENGTH<br>2600<br>4500<br>6150<br>6150<br>21200<br>21200<br>21200<br>21200<br>21200<br>21200<br>21200<br>21200<br>21200<br>21200<br>21200<br>21200<br>21200<br>21200<br>21200<br>21200<br>21200<br>21200<br>21200<br>21200<br>21200<br>21200<br>21200<br>21200<br>21200<br>21200<br>21200<br>21200<br>21200<br>21200<br>21200<br>21200<br>21200<br>21200<br>21200<br>21200<br>21200<br>21200<br>21200<br>21200<br>21200<br>21200<br>21200<br>21200<br>21200<br>21200<br>21200<br>21200<br>21200<br>21200<br>21200<br>21200<br>21200<br>21200<br>21200<br>21200<br>21200<br>21200<br>21200<br>21200<br>21200<br>21200<br>21200<br>21200<br>21200<br>21200<br>21200<br>21200<br>21200<br>21200<br>21200<br>21200<br>21200<br>21200<br>21200<br>21200<br>21200<br>21200<br>21200<br>21200<br>21200<br>21200<br>21200<br>21200<br>21200<br>21200<br>21200<br>21200<br>21200<br>21200<br>21200<br>21200<br>21200<br>21200<br>21200<br>21200<br>21200<br>21200<br>21200<br>21200<br>21200<br>21200<br>21200<br>21200<br>21200<br>21200<br>21200<br>21200<br>21200<br>21200<br>21200<br>21200<br>21200<br>21200<br>21200<br>21200<br>21200<br>21200<br>21200<br>21200<br>21200<br>21200<br>21200<br>21200<br>21200<br>21200<br>21200<br>21200<br>21200<br>21200<br>21200<br>21200<br>21200<br>21200<br>21200<br>21200<br>21200<br>21200<br>21200<br>21200<br>21200<br>21200<br>21200<br>21200<br>21200<br>21200<br>21200<br>21200<br>21200<br>21200<br>21200<br>21200<br>21200<br>21200<br>21200<br>21200<br>21200<br>21200<br>21200<br>21200<br>21200<br>21200<br>21200<br>21200<br>21200<br>21200<br>21200<br>21200<br>21200<br>21200<br>21200<br>21200<br>21200<br>21200<br>21200<br>21200<br>21200<br>21200<br>21200<br>21200<br>21200<br>21200<br>21200<br>21200<br>21200<br>21200<br>21200<br>21200<br>21200<br>21200<br>21200<br>21200<br>21200<br>21200<br>21200<br>21200<br>21200<br>21200<br>21200<br>21200<br>21200<br>21200<br>21200<br>21200<br>21200<br>21200<br>21200<br>21200<br>21200<br>21200<br>21200<br>21200<br>21200<br>21200<br>21200<br>21200<br>21200<br>21200<br>21200<br>21200<br>21200<br>21200<br>21200<br>21200<br>21200<br>21200<br>21200<br>21200<br>21200<br>21200<br>21200<br>21200<br>21200<br>21200<br>21200<br>21200<br>21200<br>21200<br>21200<br>21200<br>21200<br>21200<br>21200<br>21200<br>21200<br>21200<br>21200<br>21200<br>21200<br>21200<br>21200<br>21200<br>21200<br>21200<br>21200<br>21200<br>21200<br>21200<br>21200<br>21200<br>21200<br>21200<br>21200<br>21200<br>21200<br>21200<br>21200<br>21200<br>21200<br>21200<br>21200<br>21200<br>21200<br>21200<br>21200<br>21200<br>21200<br>21200<br>21200<br>21200<br>21200<br>21200<br>21200<br>21200<br>21200<br>21200<br>210 | HICKNESS                            | 500 20¢@2<br>500 20¢@2<br>500 20¢@12                                                                                                                                                                                                                                                                                                                                                                                                                                                                                                                                                                                                                                                                                                                                                                                                                                                                                                                                                         | PROJECT TITLE:<br>CONSTRUCTION                                                                                                                                                                                                      |