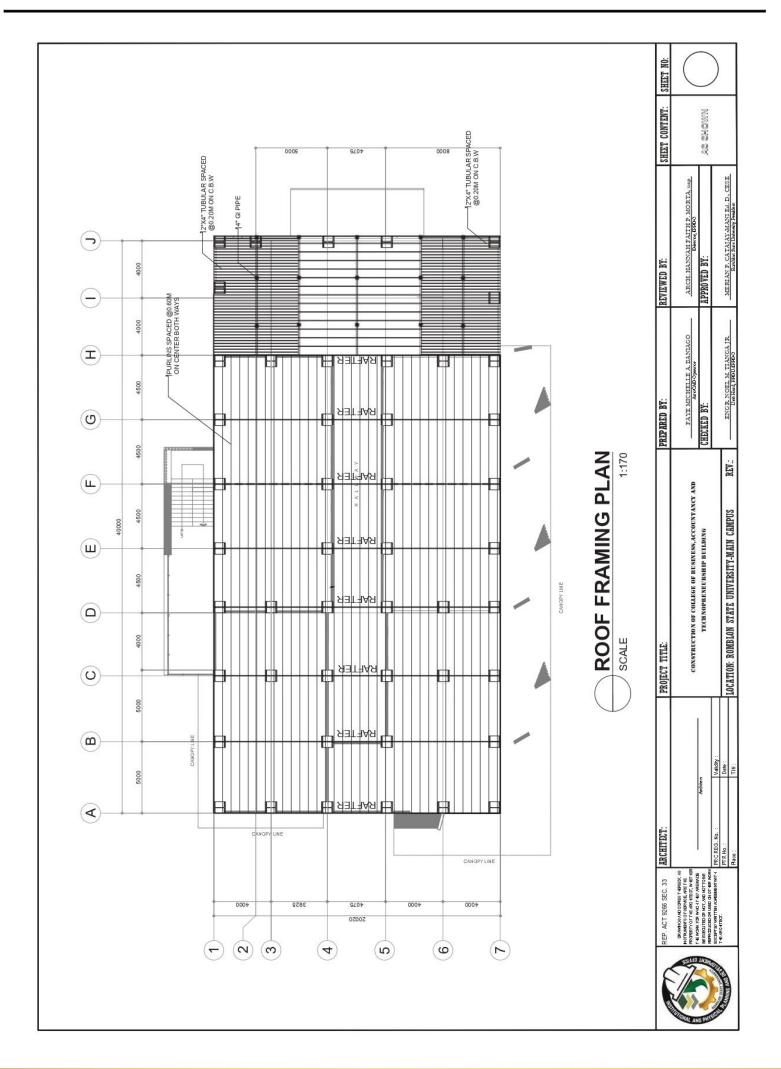

-----------------------------------------------------------------------------------------------------------------------|
| SUBJECT | : | Change/Modification of the Structural Plan in all attached/associated documents in the Philippine Bidding Documents (PBDs) |
| DATE    | : | 02 December 2024                                                                                                           |

This Bid Bulletin is issued to inform all prospective bidders of the change/modification of the Structural Plan in all attached/associated documents in the PBDs. Please take notice of these changes.

#### EARLY PROCUREMENT OF CONSTRUCTION OF COLLEGE OF BUSINESS, ACCOUNTANCY AND TECHNOPRENEURSHIP BUILDING, MAIN CAMPUS – PHASE 2 (ABC: PhP10,000,000.00)



FROM

















































| REINFORCEMENT (mm)   HCKNESS BAR "A" BAR "B" BAR "C" BAR "B"   500 200@230 200@230 200@230 200@230   500 200@245 200@245 200@245 200@245   500 200@245 200@245 200@245 200@245   500 200@245 200@245 200@245 200@245   500 200@125 200@245 200@245 200@245   500 200@125 200@245 200@245 0   500 200@125 200@245 200@245 0   500 200@125 200@245 200@245 0   500 200@125 200@245 200@245 0   500 200@125 200@245 0 0   500 200@125 200@245 0 0   500 200@245 0 0 0