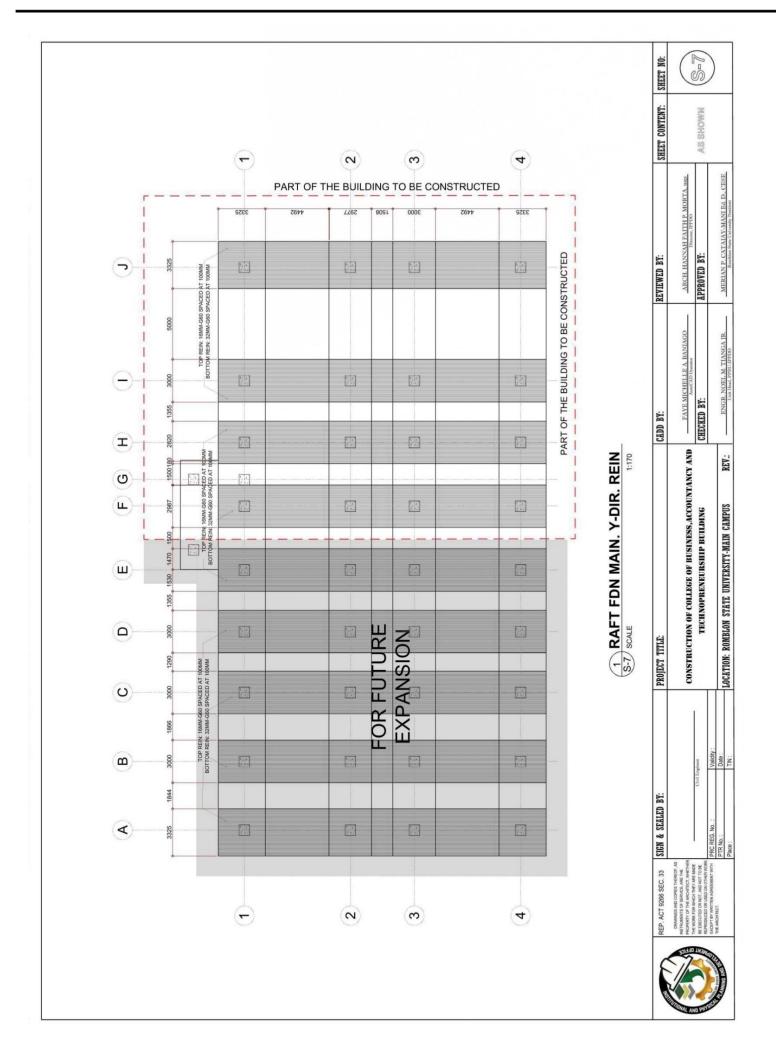

4

TOP BAR: 16MM-G40 SPACED AT 100MM BOTTOM BAR: 20MM-G60 SPACED AT 100MM

100MM

TOP BAR: 16MM-G40 SPACED AT 1 BOTTOM BAR: 20MM-G60 SPACED AT 1

16MM-G40 SPACED AT 100MM 20MM-G60 SPACED AT 100MM

TOP BAR: 1 TOM BAR: 2 3

1.5

1.54 2.84

1.13 1.13 1.14

PART OF THE BUILDING TO BE CONSTRUCTED

4

12

1 1 1

1 11

4

16MM-G40 SPACED AT 100MM 20MM-G60 SPACED AT 100MM

TOP BAR: 1 BOTTOM BAR: 2

PART OF THE BUILDING TO BE CONSTRUCTED