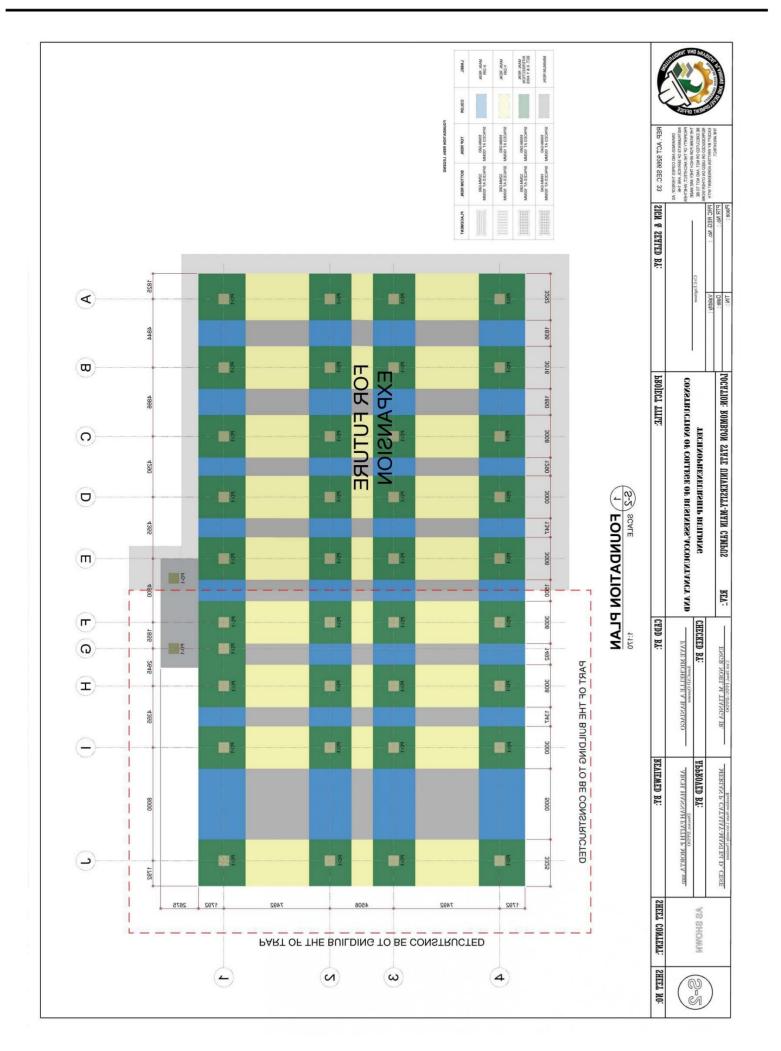

| PROJECT TITLE:<br>CONSTRUCTION                                                                                                                                                                                                      |

































































































7

-

Ξ

5

L

ш

O

В

4

TOP BAR: 16MM-G40 SPACED AT 100MM BOTTOM BAR: 20MM-G60 SPACED AT 100MM

## ROMBLON STATE UNIVERSITY

N

5.11 1.1.1

5.00° 1 mil

R

F

R dX

5. (A) 2. 4 A

N

ISION

PAN

1. A.

3

-

1

(-

100MM

TOP BAR: 16MM-G40 SPACED AT 1 BOTTOM BAR: 20MM-G60 SPACED AT 1

16MM-G40 SPACED AT 100MM 20MM-G60 SPACED AT 100MM

TOP BAR: 1 TOM BAR: 2 3

1.5

1.54 2.84

1.13 1.13 1.14

PART OF THE BUILDING TO BE CONSTRUCTED

4

12

1 1 1

1 11

4

16MM-G40 SPACED AT 100MM 20MM-G60 SPACED AT 100MM

TOP BAR: 1 BOTTOM BAR: 2

PART OF THE BUILDING TO BE CONSTRUCTED

















BIDS AND AWARDS COMMITTEE Community Outreach Center, RSU-Main Campus, Liwanag, Odiongan, Romblon 5505 Telephone: (042) 567-5952 Email: bac@rsu.edu.ph Website: rsu.ed