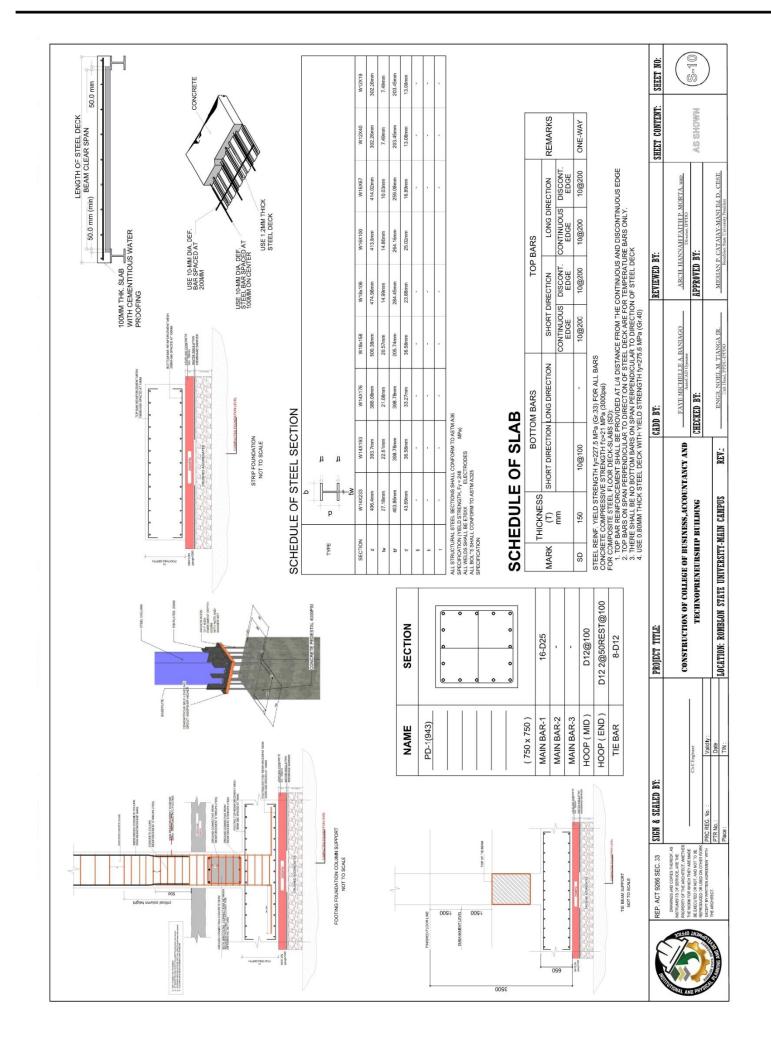

#### EARLY PROCUREMENT OF CONSTRUCTION OF COLLEGE OF BUSINESS, ACCOUNTANCY AND TECHNOPRENEURSHIP BUILDING, MAIN CAMPUS – PHASE 2 (ABC: PhP10,000,000.00)

FROM

| REINFORCEMENT (mm)   HCKNESS BAR "A" BAR "B" BAR "C" BAR "B"   500 200@230 200@230 200@230 200@230   500 200@245 200@245 200@245 200@245   500 200@245 200@245 200@245 200@245   500 200@245 200@245 200@245 200@245   500 200@125 200@245 200@245 200@245   500 200@125 200@245 200@245 0   500 200@125 200@245 200@245 0   500 200@125 200@245 200@245 0   500 200@125 200@245 200@245 0   500 200@125 200@245 0 0   500 200@125 200@245 0 0   500 200@245 0 0 0                                                                                                                                                                                                                                                                                                                                                                                                                                                                                                                                                                                                                                                                                                                                                                                                                                                                                                                                                                                                                                                                                                                                                                                                                                                                                                                                                                                                                                                                                                                                                                                                                                                            | S(mm)   REINFORCEMENT (mm)     101   Introductss   Buar   "b"   "b" <th>S   (rmn)   REINFORCEMENT   (rmn)     Min   THIORNESS   BAR "b"   BAR "b"</th> <th>CANOPY LINE<br/>REMARKS</th> <th>COMBINED FOOTING     COMBINED FOOTING     COMBINED FOOTING     COMBINED FOOTING     COMBINED FOOTING     COMBINED FOOTING     COMBINED FOOTING     Image: Complete Footing &lt;</th> <th>ARCH.HANNEAH FAITH P. MORTA WE SHEET CONTENT: SHEET NO:   ARCH.HANNEAH FAITH P. MORTA WE ARCH.HANNEAH FAITH P. MORTA WE ARCH.HANNEAH FAITH P. MORTA WE   APPROVED BY: ARCH.HANNEAH FAITH P. MORTA WE ARCH.HANNEAH FAITH P. MORTA WE</th> | S   (rmn)   REINFORCEMENT   (rmn)     Min   THIORNESS   BAR "b"                                                                                                                                                                                                                                                                                                                                                                                                                                                                                                                                                                                                                                                                                                                                                                                                                                                                                                                                                                                                                                                                                                                                                                                                                                                                                                                                                                                                                                                                                                                                                                                                                                                                                                                                                                                                                                        | CANOPY LINE<br>REMARKS              | COMBINED FOOTING     Image: Complete Footing < | ARCH.HANNEAH FAITH P. MORTA WE SHEET CONTENT: SHEET NO:   ARCH.HANNEAH FAITH P. MORTA WE ARCH.HANNEAH FAITH P. MORTA WE ARCH.HANNEAH FAITH P. MORTA WE   APPROVED BY: ARCH.HANNEAH FAITH P. MORTA WE ARCH.HANNEAH FAITH P. MORTA WE |
|-------------------------------------------------------------------------------------------------------------------------------------------------------------------------------------------------------------------------------------------------------------------------------------------------------------------------------------------------------------------------------------------------------------------------------------------------------------------------------------------------------------------------------------------------------------------------------------------------------------------------------------------------------------------------------------------------------------------------------------------------------------------------------------------------------------------------------------------------------------------------------------------------------------------------------------------------------------------------------------------------------------------------------------------------------------------------------------------------------------------------------------------------------------------------------------------------------------------------------------------------------------------------------------------------------------------------------------------------------------------------------------------------------------------------------------------------------------------------------------------------------------------------------------------------------------------------------------------------------------------------------------------------------------------------------------------------------------------------------------------------------------------------------------------------------------------------------------------------------------------------------------------------------------------------------------------------------------------------------------------------------------------------------------------------------------------------------------------------------------------------------|---------------------------------------------------------------------------------------------------------------------------------------------------------------------------------------------------------------------------------------------------------------------------------------------------------------------------------------------------------------------------------------------------------------------------------------------------------------------------------------------------------------------------------------------------------------------------------------------------------------------------------------------------------------------------------------------------------------------------------------------------------------------------------------------------------------------------------------------------------------------------------------------------------------------------------------------------------------------------------------------------------------------------------------------------------------------------------------------------------------------------------------------------------------------------------------------------------------------------------------------------------------------------------------------------------------------------------------------------------------------------------------------------------------------------------------------------------------------------------------------------------------------------------------------------------------------------------------------------------------------------------------------------------------------------------------------------------------------------------------------------------------------------------------------------------------------------------------------------------------------------------------------------------------------------------------------------------------------------------------------------------------------------------------------------------------------------------------------------------------------------------------------------------------------------------------------------------------------------------------------------------------------------------------------------------------------------------------------------------------------------------------------------------------------------------------------------------------------------------------------------------------------------------------------------------------------------------------------------------------------------------------------------------------------------------------------------------------------------------------------------------------------------------------------------------------------------------------------------------------------------------------------|----------------------------------------------------------------------------------------------------------------------------------------------------------------------------------------------------------------------------------------------------------------------------------------------------------------------------------------------------------------------------------------------------------------------------------------------------------------------------------------------------------------------------------------------------------------------------------------------------------------------------------------------------------------------------------------------------------------------------------------------------------------------------------------------------------------------------------------------------------------------------------------------------------------------------------------------------------------------------------------------------------------------------------------------------------------------------------------------------------------------------------------------------------------------------------------------------------------------------------------------------------------------------------------------------------------------------------------------------------------------------------------------------------------------------------------------------------------------------------------------------------------------------------------------------------------------------------------------------------------------------------------------------------------------------------------------------------------------------------------------------------------------------------------------------------------------------------------------------------------------------------------------------------------------------------------------------------------------------------------------------------------------------------------------------------------------------------------------------------------------------------------------------------------------------------------------------------------------------------------------------------------------------------------------------------------------------------------------------------------------------------------------------------------------------------------------------------------------------------------------------------------------------------------------------------------------------------------------------------------------------------------------------------------------------------------------------------------------------------------|-------------------------------------|----------------------------------------------------------------------------------------------------------------------------------------------------------------------------------------------------------------------------------------------------------------------------------------------------------------------------------------------------------------------------------------------------------------------------------------------------------------------------------------------------------------------------------------------------------------------------------------------------------------------------------------------------------------------------------------------------------------------------------------------------------------------------------------------------------------------------------------------------------------------------------------------------------------------------------------------------------------------------------------------|-------------------------------------------------------------------------------------------------------------------------------------------------------------------------------------------------------------------------------------|
| The information of the infor                       | VS   (mm)   REINFORCEMENT   (n     W   IUITH   THICKNESS   BAR<"A"                                                                                                                                                                                                                                                                                                                                                                                                                                                                                                                                                                                                                                                                                                                                                                                                                                                                                                                                                                                                                                                                                                                                                                                                                                                                                                                                                                                                                                                                                                                                                                                                                                                                                                                                                                                                                                                                                                                                                                                                                                                                                                                                                                                                                                                                                                                                                                                                                                                                                                                                                                                                                                                                                                                                                                                                                          | DIMENSIONS (mm) REINFORCEMENT (r   Lever Lever BAR "B" BAR "C"   2600 2600 500 206@230 206@235   2600 200 206@230 206@235 206@235   21200 2400 500 206@235 206@235   21200 200@2125 206@2155 206@2155 206@2155   200@2125 206@2125 206@2155 206@2155 206@2155   MN MN MN MN MN MN   MN MN MN MN                                                                                                                                                                                                                                                                                                                                                                                                                                                                                                                                                                                                                                                                                                                                                                                                                                                                                                                                                                                                                                                                                                                                                                                                                                                                                                                                                                                                                                                                                                                                                                                                                                                                                                                                                                                                                                                                                                                                                                                                                                                                                                                                                                                                                                | NGS<br>m)<br>BAR "D"                |                                                                                                                                                                                                                                                                                                                                                                                                                                                                                                                                                                                                                                                                                                                                                                                                                                                                                                                                                                                              | PREPARED BY:<br>FAVE MICHELLE A BANIAGO<br>CHEEKED BY:                                                                                                                                                                              |
| Trend | VS (mm)<br>WS (mm)<br>1011H THICKNESS<br>6000 500<br>400 500<br>400 500<br>500 500<br>200                                                                                                                                                                                                                                                                                          | DIMENSIONS (mm)   LENGTH wiDTH THICKNESS   26000 2600 500 2   26150 2400 500 2   21200 4000 500 2   MN mn mn mn                                                                                                                                                                                                                                                                                                                                                                                                                                                                                                                                                                                                                                                                                                                                                                                                                                                                                                                                                                                                                                                                                                                                                                                                                                                                                                                                                                                                                                                                                                                                                                                                                                                                                                                                                                                                                                                                                                                                                                                                                                                                                                                                                                                                                                                                                                                                | REINFORCEMENT (n<br>BAR "B" BAR "C" | 2000245 2000245<br>2000245 2000245<br>2000245 2000245<br>2000245 2000245<br>0000245 2000245<br>0000245 2000245<br>0000245 2000245<br>0000245 2000245<br>0000245 20000245<br>0000245 20000245<br>0000000000000000000000000000000                                                                                                                                                                                                                                                                                                                          | N OF COLLEGE OF BUSINESS, ACCOUNTANCY AND<br>ECH NOPPENEURISMED                                                                                                                                                                     |
|                                                                                                                                                                                                                                                                                                                                                                                                                                                                                                                                                                                                                                                                                                                                                                                                                                                                                                                                                                                                                                                                                                                                                                                                                                                                                                                                                                                                                                                                                                                                                                                                                                                                                                                                                                                                                                                                                                                                                                                                                                                                                                                               | IENSIONS (mi<br>WIDTH<br>2600<br>2600<br>4000<br>4000<br>4000<br>8262 2040 10 2<br>22400<br>4000<br>4000<br>8262 2040 10 2<br>8262 2000 10 2<br>8262 2000 10 2<br>800 20                                                                                                                                                                                                                                                                                                                    | DIMENSI<br>LENGTH<br>2600<br>4500<br>6150<br>6150<br>21200<br>21200<br>21200<br>21200<br>21200<br>21200<br>21200<br>21200<br>21200<br>21200<br>21200<br>21200<br>21200<br>21200<br>21200<br>21200<br>21200<br>21200<br>21200<br>21200<br>21200<br>21200<br>21200<br>21200<br>21200<br>21200<br>21200<br>21200<br>21200<br>21200<br>21200<br>21200<br>21200<br>21200<br>21200<br>21200<br>21200<br>21200<br>21200<br>21200<br>21200<br>21200<br>21200<br>21200<br>21200<br>21200<br>21200<br>21200<br>21200<br>21200<br>21200<br>21200<br>21200<br>21200<br>21200<br>21200<br>21200<br>21200<br>21200<br>21200<br>21200<br>21200<br>21200<br>21200<br>21200<br>21200<br>21200<br>21200<br>21200<br>21200<br>21200<br>21200<br>21200<br>21200<br>21200<br>21200<br>21200<br>21200<br>21200<br>21200<br>21200<br>21200<br>21200<br>21200<br>21200<br>21200<br>21200<br>21200<br>21200<br>21200<br>21200<br>21200<br>21200<br>21200<br>21200<br>21200<br>21200<br>21200<br>21200<br>21200<br>21200<br>21200<br>21200<br>21200<br>21200<br>21200<br>21200<br>21200<br>21200<br>21200<br>21200<br>21200<br>21200<br>21200<br>21200<br>21200<br>21200<br>21200<br>21200<br>21200<br>21200<br>21200<br>21200<br>21200<br>21200<br>21200<br>21200<br>21200<br>21200<br>21200<br>21200<br>21200<br>21200<br>21200<br>21200<br>21200<br>21200<br>21200<br>21200<br>21200<br>21200<br>21200<br>21200<br>21200<br>21200<br>21200<br>21200<br>21200<br>21200<br>21200<br>21200<br>21200<br>21200<br>21200<br>21200<br>21200<br>21200<br>21200<br>21200<br>21200<br>21200<br>21200<br>21200<br>21200<br>21200<br>21200<br>21200<br>21200<br>21200<br>21200<br>21200<br>21200<br>21200<br>21200<br>21200<br>21200<br>21200<br>21200<br>21200<br>21200<br>21200<br>21200<br>21200<br>21200<br>21200<br>21200<br>21200<br>21200<br>21200<br>21200<br>21200<br>21200<br>21200<br>21200<br>21200<br>21200<br>21200<br>21200<br>21200<br>21200<br>21200<br>21200<br>21200<br>21200<br>21200<br>21200<br>21200<br>21200<br>21200<br>21200<br>21200<br>21200<br>21200<br>21200<br>21200<br>21200<br>21200<br>21200<br>21200<br>21200<br>21200<br>21200<br>21200<br>21200<br>21200<br>21200<br>21200<br>21200<br>21200<br>21200<br>21200<br>21200<br>21200<br>21200<br>21200<br>21200<br>21200<br>21200<br>21200<br>21200<br>21200<br>21200<br>21200<br>21200<br>21200<br>21200<br>21200<br>21200<br>21200<br>21200<br>21200<br>21200<br>21200<br>21200<br>21200<br>21200<br>21200<br>21200<br>21200<br>21200<br>21200<br>21200<br>21200<br>21200<br>21200<br>21200<br>21200<br>21200<br>21200<br>21200<br>21200<br>21200<br>21200<br>21200<br>21200<br>21200<br>21200<br>21200<br>21200<br>21200<br>21200<br>21200<br>21200<br>21200<br>21200<br>21200<br>210 | HICKNESS                            | 500 20¢@2<br>500 20¢@2<br>500 20¢@12                                                                                                                                                                                                                                                                                                                                                                                                                                                                                                                                                                                                                                                                                                                                                                                                                                                                                                                                                         | PROJECT TITLE:<br>CONSTRUCTION                                                                                                                                                                                                      |