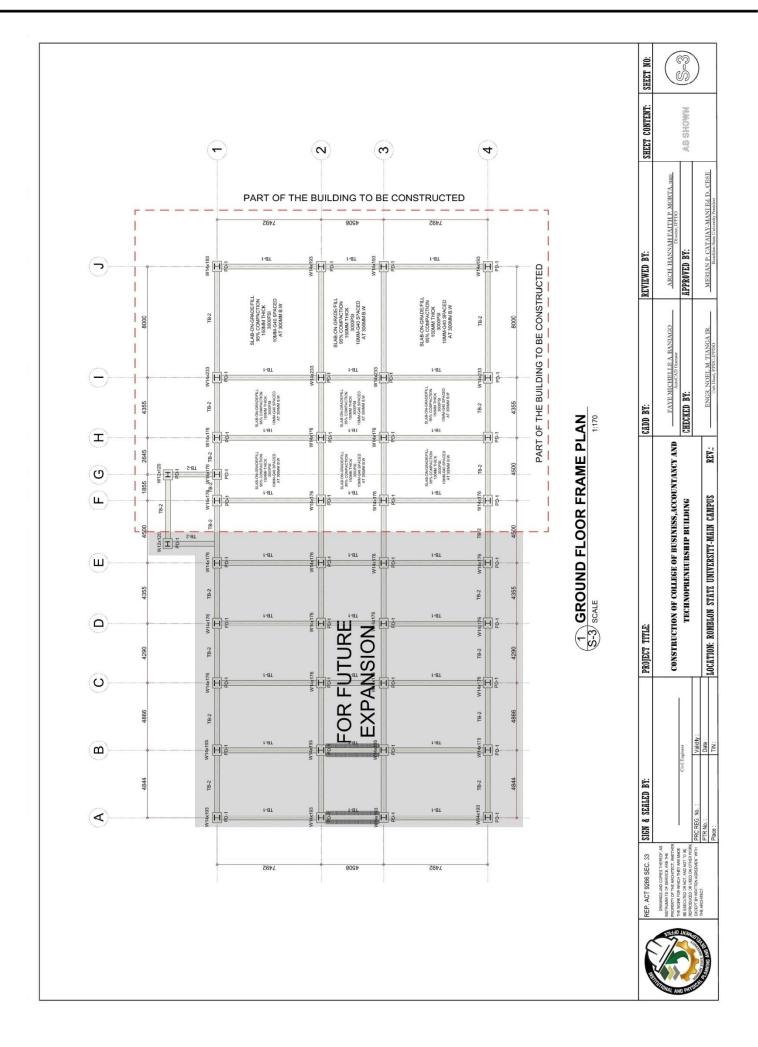

| PROJECT TITLE:<br>CONSTRUCTION                                                                                                                                                                                                      |

































































































7

-

Ξ

5

L

ш

O

В

4

TOP BAR: 16MM-G40 SPACED AT 100MM BOTTOM BAR: 20MM-G60 SPACED AT 100MM

## ROMBLON STATE UNIVERSITY

N

5.11 1.1.1

5.00° 1 mil

R

F

R dX

5. (A) 2. 4 A

N

ISION

PAN

1. A.

3

-

1

(-

100MM

TOP BAR: 16MM-G40 SPACED AT 1 BOTTOM BAR: 20MM-G60 SPACED AT 1

16MM-G40 SPACED AT 100MM 20MM-G60 SPACED AT 100MM

TOP BAR: 1 TOM BAR: 2 3

1.5

1.54 2.84

1.13 1.13 1.14

PART OF THE BUILDING TO BE CONSTRUCTED

4

12

1 1 1

1 11

4

16MM-G40 SPACED AT 100MM 20MM-G60 SPACED AT 100MM

TOP BAR: 1 BOTTOM BAR: 2

PART OF THE BUILDING TO BE CONSTRUCTED

















BIDS AND AWARDS COMMITTEE Community Outreach Center, RSU-Main Campus, Liwanag, Odiongan, Romblon 5505 Telephone: (042) 567-5952 Email: bac@rsu.edu.ph Website: rsu.edu.ph