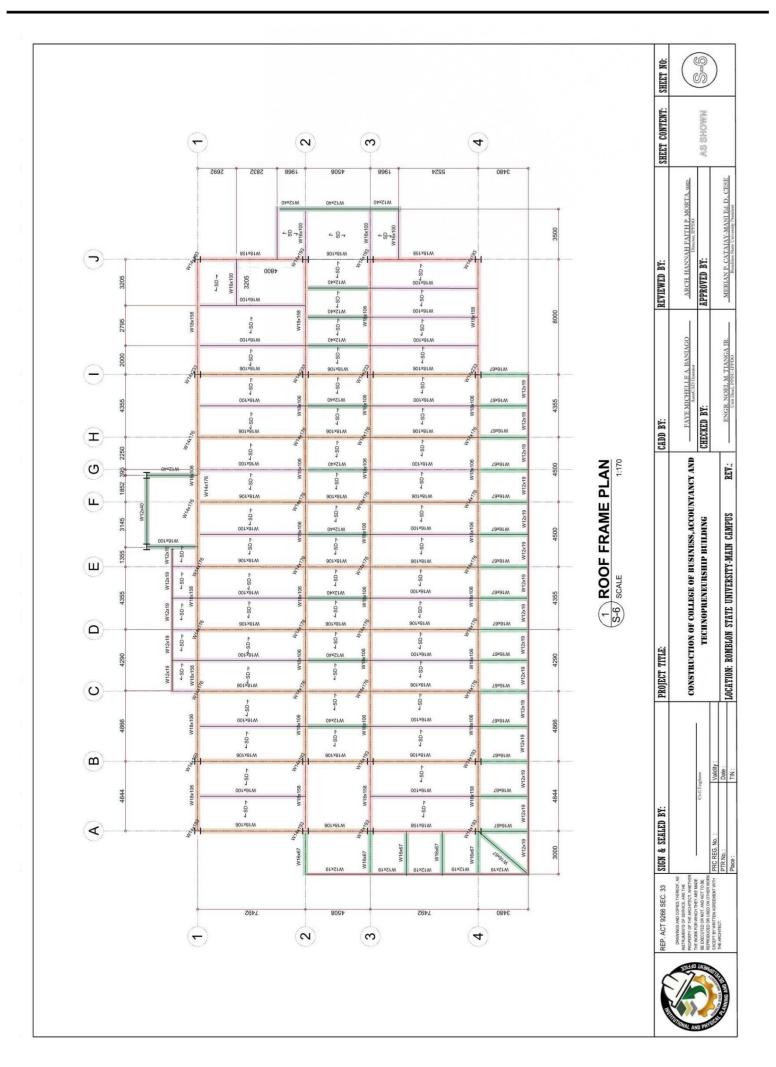

## ROMBLON STATE UNIVERSITY

N

5.11 1.1.1

5.00° 1 mil

R

F

R dX

5. (A) 2. 4 A

N

ISION

PAN

1. A.

3

-

1

(-