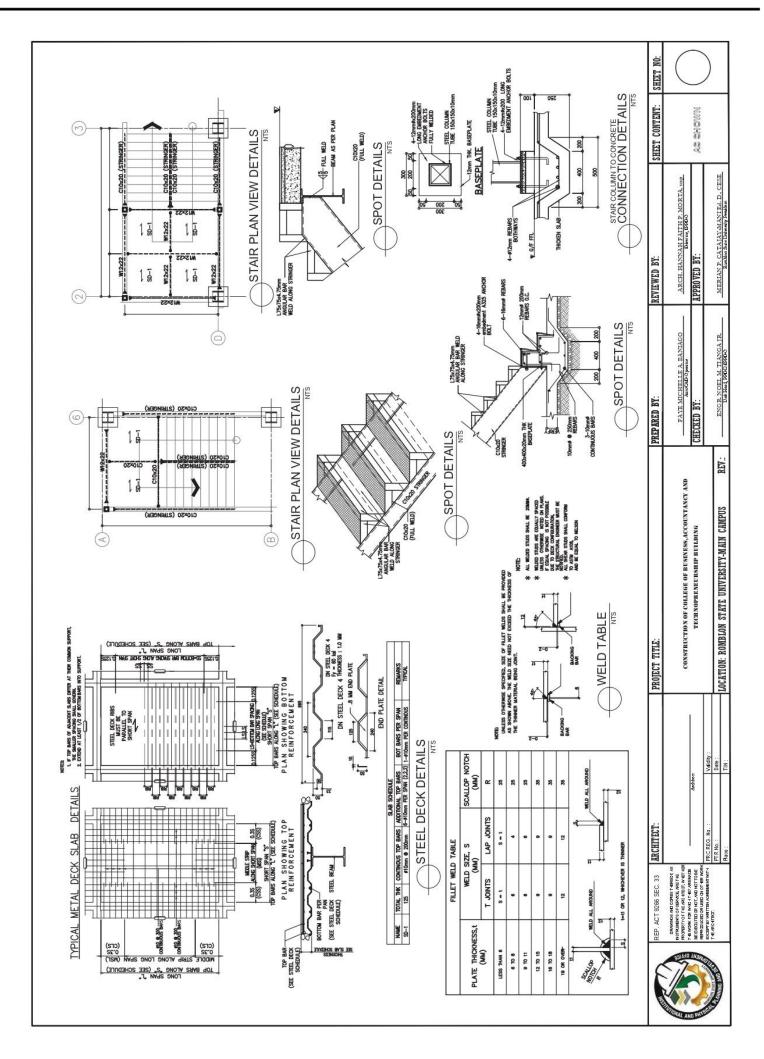

| PROJECT TITLE:<br>CONSTRUCTION                                                                                                                                                                                                      |

































































































7

-

Ξ

5

L

ш

O

В

4

TOP BAR: 16MM-G40 SPACED AT 100MM BOTTOM BAR: 20MM-G60 SPACED AT 100MM

## ROMBLON STATE UNIVERSITY

N

5.11 1.1.1

5.00° 1 mil

R

F

R dX

5. (A) 2. 4 A

N

ISION

PAN

1. A.

3

-

1

(-

100MM

TOP BAR: 16MM-G40 SPACED AT 1 BOTTOM BAR: 20MM-G60 SPACED AT 1

16MM-G40 SPACED AT 100MM 20MM-G60 SPACED AT 100MM

TOP BAR: 1 TOM BAR: 2 3

1.5

1.54 2.84

1.13 1.13 1.14

PART OF THE BUILDING TO BE CONSTRUCTED

4

12

1 1 1

1 11

4

16MM-G40 SPACED AT 100MM 20MM-G60 SPACED AT 100MM

TOP BAR: 1 BOTTOM BAR: 2

PART OF THE BUILDING TO BE CONSTRUCTED

















BIDS AND AWARDS COMMITTEE Community Outreach Center, RSU-Main Campus, Liwanag, Odiongan, Romblon 5505 Telephone: (042) 567-5952 Email: bac@rsu.ed