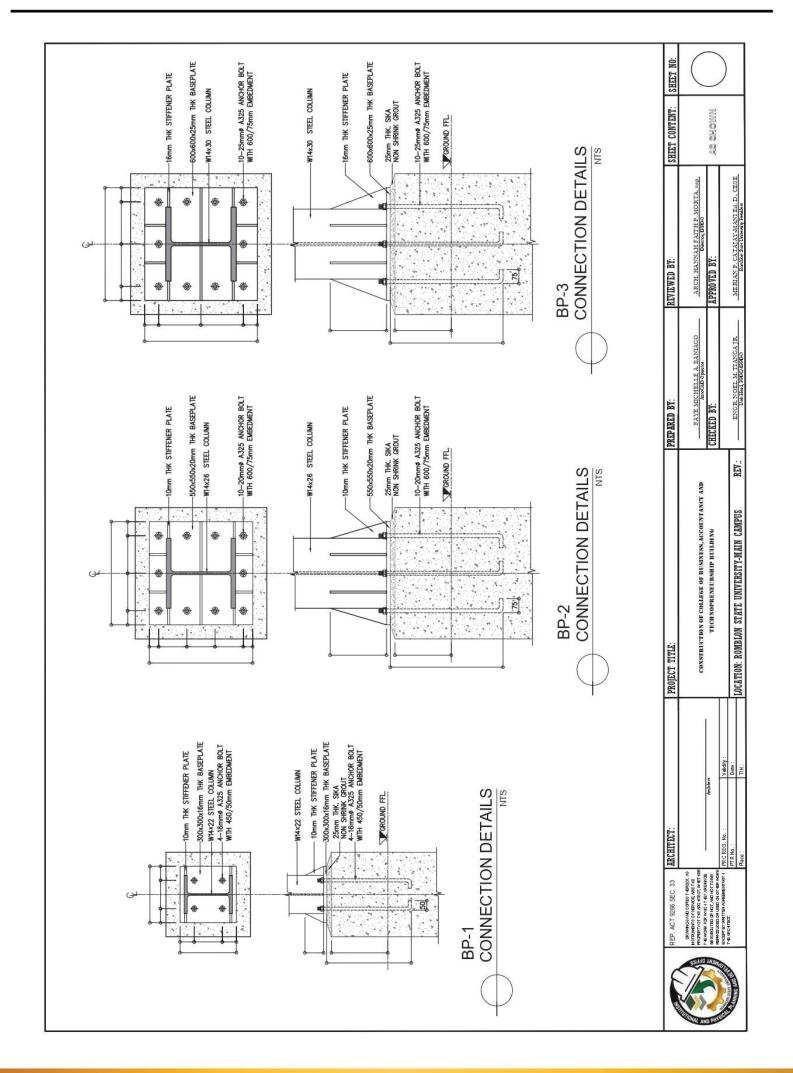

| PROJECT TITLE:<br>CONSTRUCTION                                                                                                                                                                                                      |

































































































7

-

Ξ

5

L

ш

O

В

4

TOP BAR: 16MM-G40 SPACED AT 100MM BOTTOM BAR: 20MM-G60 SPACED AT 100MM

## ROMBLON STATE UNIVERSITY

N

5.11 1.1.1

5.00° 1 mil

R

F

R dX

5. (A) 2. 4 A

N

ISION

PAN

1. A.

3

-

1

(-

100MM

TOP BAR: 16MM-G40 SPACED AT 1 BOTTOM BAR: 20MM-G60 SPACED AT 1

16MM-G40 SPACED AT 100MM 20MM-G60 SPACED AT 100MM

TOP BAR: 1 TOM BAR: 2 3

1.5

1.54 2.84

1.13 1.13 1.14

PART OF THE BUILDING TO BE CONSTRUCTED

4

12

1 1 1

1 11

4

16MM-G40 SPACED AT 100MM 20MM-G60 SPACED AT 100MM

TOP BAR: 1 BOTTOM BAR: 2

PART OF THE BUILDING TO BE CONSTRUCTED

















BIDS AND AWARDS COMMITTEE Community Outreach Center, RSU-Main Campus, Liwanag, Odiongan, Romblon 5505 Telephone: (042) 567-5952 Email: ba