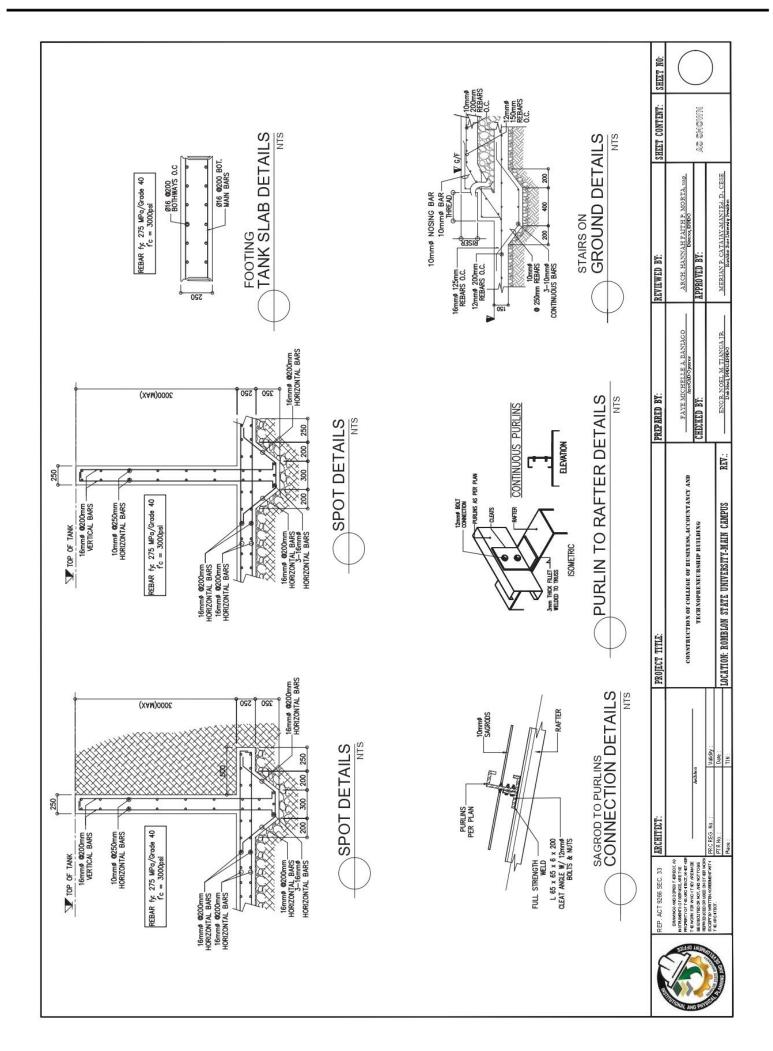

| PROJECT TITLE:<br>CONSTRUCTION                                                                                                                                                                                                      |

































































































7

-

Ξ

5

L

ш

O

В

4

TOP BAR: 16MM-G40 SPACED AT 100MM BOTTOM BAR: 20MM-G60 SPACED AT 100MM

## ROMBLON STATE UNIVERSITY

N

5.11 1.1.1

5.00° 1 mil

R

F

R dX

5. (A) 2. 4 A

N

ISION

PAN

1. A.

3

-

1

(-

100MM

TOP BAR: 16MM-G40 SPACED AT 1 BOTTOM BAR: 20MM-G60 SPACED AT 1

16MM-G40 SPACED AT 100MM 20MM-G60 SPACED AT 100MM

TOP BAR: 1 TOM BAR: 2 3

1.5

1.54 2.84

1.13 1.13 1.14

PART OF THE BUILDING TO BE CONSTRUCTED

4

12

1 1 1

1 11

4

16MM-G40 SPACED AT 100MM 20MM-G60 SPACED AT 100MM

TOP BAR: 1 BOTTOM BAR: 2

PART OF THE BUILDING TO BE CONSTRUCTED

















BIDS AND AWARDS COMMITTEE Community Outreach Center, RSU-Main Campus, Liwanag, Odiongan, Romblon 5505 Telephone: (042) 567-5952 Email: bac@rsu.edu.ph W