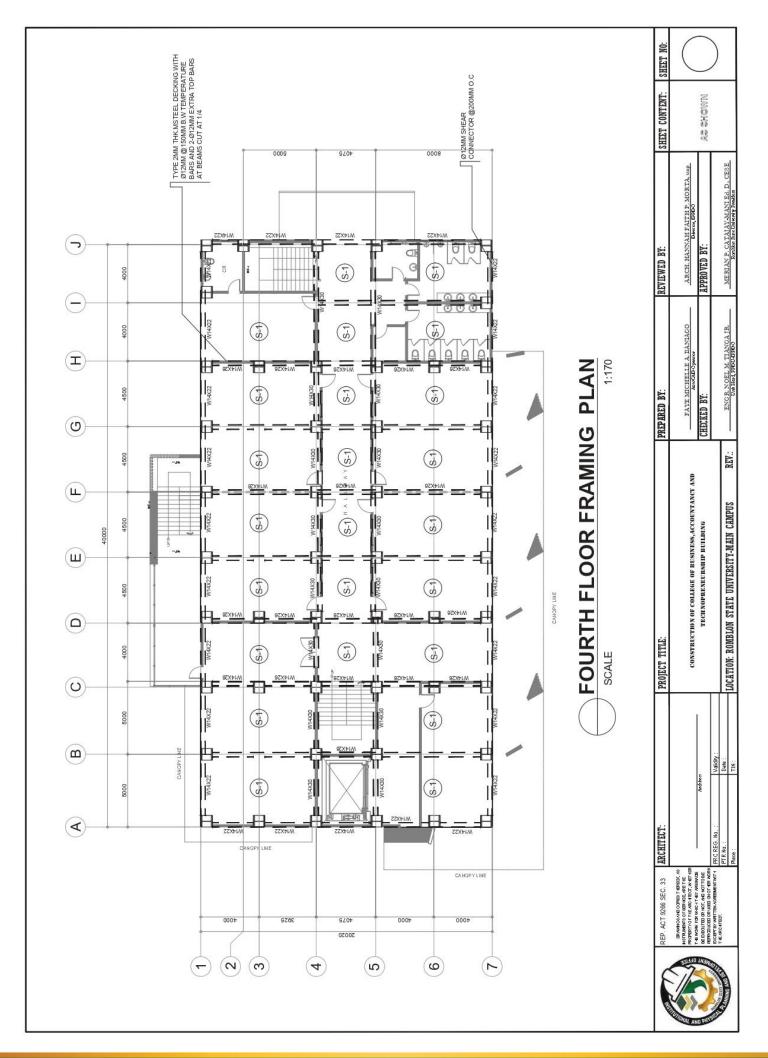

#### EARLY PROCUREMENT OF CONSTRUCTION OF COLLEGE OF BUSINESS, ACCOUNTANCY AND TECHNOPRENEURSHIP BUILDING, MAIN CAMPUS – PHASE 2 (ABC: PhP10,000,000.00)

FROM

| REINFORCEMENT (mm)   HCKNESS BAR "A" BAR "B" BAR "C" BAR "B"   500 200@230 200@230 200@230 200@230   500 200@245 200@245 200@245 200@245   500 200@245 200@245 200@245 200@245   500 200@245 200@245 200@245 200@245   500 200@125 200@245 200@245 200@245   500 200@125 200@245 200@245 0   500 200@125 200@245 200@245 0   500 200@125 200@245 200@245 0   500 200@125 200@245 200@245 0   500 200@125 200@245 0 0   500 200@125 200@245 0 0   500 200@245 0 0 0                                                                                                                                                                                                                                                                                                                                                                                                                                                                                                                                                                                                                                                                                                                                                                                                                                                                                                                                                                                                                                                                                                                                                                                                                                                                                                                                                                                                                                                                                                                                                                                                                                                            | S(mm)   REINFORCEMENT (mm)     101   Introductss   Buar   "b"   "b" <th>S   (rmn)   REINFORCEMENT   (rmn)     Min   THIORNESS   BAR "b"   BAR "b"</th> <th>CANOPY LINE<br/>REMARKS</th> <th>COMBINED FOOTING     COMBINED FOOTING     COMBINED FOOTING     COMBINED FOOTING     COMBINED FOOTING     COMBINED FOOTING     COMBINED FOOTING     Image: Complete Footing &lt;</th> <th>ARCH.HANNEAH FAITH P. MORTA WE SHEET CONTENT: SHEET NO:   ARCH.HANNEAH FAITH P. MORTA WE ARCH.HANNEAH FAITH P. MORTA WE ARCH.HANNEAH FAITH P. MORTA WE   APPROVED BY: ARCH.HANNEAH FAITH P. MORTA WE ARCH.HANNEAH FAITH P. MORTA WE</th> | S   (rmn)   REINFORCEMENT   (rmn)     Min   THIORNESS   BAR "b"                                                                                                                                                                                                                                                                                                                                                                                                                                                                                                                                                                                                                                                                                                                                                                                                                                                                                                                                                                                                                                                                                                                                                                                                                                                                                                                                                                                                                                                                                                                                                                                                                                                                                                                                                                                                                                        | CANOPY LINE<br>REMARKS              | COMBINED FOOTING     Image: Complete Footing < | ARCH.HANNEAH FAITH P. MORTA WE SHEET CONTENT: SHEET NO:   ARCH.HANNEAH FAITH P. MORTA WE ARCH.HANNEAH FAITH P. MORTA WE ARCH.HANNEAH FAITH P. MORTA WE   APPROVED BY: ARCH.HANNEAH FAITH P. MORTA WE ARCH.HANNEAH FAITH P. MORTA WE |
|-------------------------------------------------------------------------------------------------------------------------------------------------------------------------------------------------------------------------------------------------------------------------------------------------------------------------------------------------------------------------------------------------------------------------------------------------------------------------------------------------------------------------------------------------------------------------------------------------------------------------------------------------------------------------------------------------------------------------------------------------------------------------------------------------------------------------------------------------------------------------------------------------------------------------------------------------------------------------------------------------------------------------------------------------------------------------------------------------------------------------------------------------------------------------------------------------------------------------------------------------------------------------------------------------------------------------------------------------------------------------------------------------------------------------------------------------------------------------------------------------------------------------------------------------------------------------------------------------------------------------------------------------------------------------------------------------------------------------------------------------------------------------------------------------------------------------------------------------------------------------------------------------------------------------------------------------------------------------------------------------------------------------------------------------------------------------------------------------------------------------------|---------------------------------------------------------------------------------------------------------------------------------------------------------------------------------------------------------------------------------------------------------------------------------------------------------------------------------------------------------------------------------------------------------------------------------------------------------------------------------------------------------------------------------------------------------------------------------------------------------------------------------------------------------------------------------------------------------------------------------------------------------------------------------------------------------------------------------------------------------------------------------------------------------------------------------------------------------------------------------------------------------------------------------------------------------------------------------------------------------------------------------------------------------------------------------------------------------------------------------------------------------------------------------------------------------------------------------------------------------------------------------------------------------------------------------------------------------------------------------------------------------------------------------------------------------------------------------------------------------------------------------------------------------------------------------------------------------------------------------------------------------------------------------------------------------------------------------------------------------------------------------------------------------------------------------------------------------------------------------------------------------------------------------------------------------------------------------------------------------------------------------------------------------------------------------------------------------------------------------------------------------------------------------------------------------------------------------------------------------------------------------------------------------------------------------------------------------------------------------------------------------------------------------------------------------------------------------------------------------------------------------------------------------------------------------------------------------------------------------------------------------------------------------------------------------------------------------------------------------------------------------------------|----------------------------------------------------------------------------------------------------------------------------------------------------------------------------------------------------------------------------------------------------------------------------------------------------------------------------------------------------------------------------------------------------------------------------------------------------------------------------------------------------------------------------------------------------------------------------------------------------------------------------------------------------------------------------------------------------------------------------------------------------------------------------------------------------------------------------------------------------------------------------------------------------------------------------------------------------------------------------------------------------------------------------------------------------------------------------------------------------------------------------------------------------------------------------------------------------------------------------------------------------------------------------------------------------------------------------------------------------------------------------------------------------------------------------------------------------------------------------------------------------------------------------------------------------------------------------------------------------------------------------------------------------------------------------------------------------------------------------------------------------------------------------------------------------------------------------------------------------------------------------------------------------------------------------------------------------------------------------------------------------------------------------------------------------------------------------------------------------------------------------------------------------------------------------------------------------------------------------------------------------------------------------------------------------------------------------------------------------------------------------------------------------------------------------------------------------------------------------------------------------------------------------------------------------------------------------------------------------------------------------------------------------------------------------------------------------------------------------------------|-------------------------------------|----------------------------------------------------------------------------------------------------------------------------------------------------------------------------------------------------------------------------------------------------------------------------------------------------------------------------------------------------------------------------------------------------------------------------------------------------------------------------------------------------------------------------------------------------------------------------------------------------------------------------------------------------------------------------------------------------------------------------------------------------------------------------------------------------------------------------------------------------------------------------------------------------------------------------------------------------------------------------------------------|-------------------------------------------------------------------------------------------------------------------------------------------------------------------------------------------------------------------------------------|
| The information of the infor                       | VS   (mm)   REINFORCEMENT   (n     W   IUITH   THICKNESS   BAR<"A"                                                                                                                                                                                                                                                                                                                                                                                                                                                                                                                                                                                                                                                                                                                                                                                                                                                                                                                                                                                                                                                                                                                                                                                                                                                                                                                                                                                                                                                                                                                                                                                                                                                                                                                                                                                                                                                                                                                                                                                                                                                                                                                                                                                                                                                                                                                                                                                                                                                                                                                                                                                                                                                                                                                                                                                                                          | DIMENSIONS (mm) REINFORCEMENT (r   Lever Lever BAR "B" BAR "C"   2600 2600 500 206@230 206@235   2600 200 206@230 206@235 206@235   21200 2400 500 206@235 206@235   21200 200@2125 206@2155 206@2155 206@2155   200@2125 206@2125 206@2155 206@2155 206@2155   MN MN MN MN MN MN   MN MN MN MN                                                                                                                                                                                                                                                                                                                                                                                                                                                                                                                                                                                                                                                                                                                                                                                                                                                                                                                                                                                                                                                                                                                                                                                                                                                                                                                                                                                                                                                                                                                                                                                                                                                                                                                                                                                                                                                                                                                                                                                                                                                                                                                                                                                                                                | NGS<br>m)<br>BAR "D"                |                                                                                                                                                                                                                                                                                                                                                                                                                                                                                                                                                                                                                                                                                                                                                                                                                                                                                                                                                                                              | PREPARED BY:<br>FAVE MICHELLE A BANIAGO<br>CHEEKED BY:                                                                                                                                                                              |
| Trend | VS (mm)<br>WS (mm)<br>1011H THICKNESS<br>6000 500<br>400 500<br>400 500<br>500 500<br>200                                                                                                                                                                                                                                                                                          | DIMENSIONS (mm)   LENGTH wiDTH THICKNESS   26000 2600 500 2   26150 2400 500 2   21200 4000 500 2   MN mn mn mn                                                                                                                                                                                                                                                                                                                                                                                                                                                                                                                                                                                                                                                                                                                                                                                                                                                                                                                                                                                                                                                                                                                                                                                                                                                                                                                                                                                                                                                                                                                                                                                                                                                                                                                                                                                                                                                                                                                                                                                                                                                                                                                                                                                                                                                                                                                                | REINFORCEMENT (n<br>BAR "B" BAR "C" | 2000245 2000245<br>2000245 2000245<br>2000245 2000245<br>2000245 2000245<br>0000245 2000245<br>0000245 2000245<br>0000245 2000245<br>0000245 2000245<br>0000245 20000245<br>0000245 20000245<br>0000000000000000000000000000000                                                                                                                                                                                                                                                                                                                          | N OF COLLEGE OF BUSINESS, ACCOUNTANCY AND<br>ECH NOPPENEURISMED                                                                                                                                                                     |
|                                                                                                                                                                                                                                                                                                                                                                                                                                                                                                                                                                                                                                                                                                                                                                                                                                                                                                                                                                                                                                                                                                                                                                                                                                                                                                                                                                                                                                                                                                                                                                                                                                                                                                                                                                                                                                                                                                                                                                                                                                                                                                                               | IENSIONS (mi<br>WIDTH<br>2600<br>2600<br>4000<br>4000<br>4000<br>8262 2040 10 2<br>22400<br>4000<br>4000<br>8262 2040 10 2<br>8262 2000 10 2<br>8262 2000 10 2<br>800 20                                                                                                                                                                                                                                                                                                                    | DIMENSI<br>LENGTH<br>2600<br>4500<br>6150<br>6150<br>21200<br>21200<br>21200<br>21200<br>21200<br>21200<br>21200<br>21200<br>21200<br>21200<br>21200<br>21200<br>21200<br>21200<br>21200<br>21200<br>21200<br>21200<br>21200<br>21200<br>21200<br>21200<br>21200<br>21200<br>21200<br>21200<br>21200<br>21200<br>21200<br>21200<br>21200<br>21200<br>21200<br>21200<br>21200<br>21200<br>21200<br>21200<br>21200<br>21200<br>21200<br>21200<br>21200<br>21200<br>21200<br>21200<br>21200<br>21200<br>21200<br>21200<br>21200<br>21200<br>21200<br>21200<br>21200<br>21200<br>21200<br>21200<br>21200<br>21200<br>21200<br>21200<br>21200<br>21200<br>21200<br>21200<br>21200<br>21200<br>21200<br>21200<br>21200<br>21200<br>21200<br>21200<br>21200<br>21200<br>21200<br>21200<br>21200<br>21200<br>21200<br>21200<br>21200<br>21200<br>21200<br>21200<br>21200<br>21200<br>21200<br>21200<br>21200<br>21200<br>21200<br>21200<br>21200<br>21200<br>21200<br>21200<br>21200<br>21200<br>21200<br>21200<br>21200<br>21200<br>21200<br>21200<br>21200<br>21200<br>21200<br>21200<br>21200<br>21200<br>21200<br>21200<br>21200<br>21200<br>21200<br>21200<br>21200<br>21200<br>21200<br>21200<br>21200<br>21200<br>21200<br>21200<br>21200<br>21200<br>21200<br>21200<br>21200<br>21200<br>21200<br>21200<br>21200<br>21200<br>21200<br>21200<br>21200<br>21200<br>21200<br>21200<br>21200<br>21200<br>21200<br>21200<br>21200<br>21200<br>21200<br>21200<br>21200<br>21200<br>21200<br>21200<br>21200<br>21200<br>21200<br>21200<br>21200<br>21200<br>21200<br>21200<br>21200<br>21200<br>21200<br>21200<br>21200<br>21200<br>21200<br>21200<br>21200<br>21200<br>21200<br>21200<br>21200<br>21200<br>21200<br>21200<br>21200<br>21200<br>21200<br>21200<br>21200<br>21200<br>21200<br>21200<br>21200<br>21200<br>21200<br>21200<br>21200<br>21200<br>21200<br>21200<br>21200<br>21200<br>21200<br>21200<br>21200<br>21200<br>21200<br>21200<br>21200<br>21200<br>21200<br>21200<br>21200<br>21200<br>21200<br>21200<br>21200<br>21200<br>21200<br>21200<br>21200<br>21200<br>21200<br>21200<br>21200<br>21200<br>21200<br>21200<br>21200<br>21200<br>21200<br>21200<br>21200<br>21200<br>21200<br>21200<br>21200<br>21200<br>21200<br>21200<br>21200<br>21200<br>21200<br>21200<br>21200<br>21200<br>21200<br>21200<br>21200<br>21200<br>21200<br>21200<br>21200<br>21200<br>21200<br>21200<br>21200<br>21200<br>21200<br>21200<br>21200<br>21200<br>21200<br>21200<br>21200<br>21200<br>21200<br>21200<br>21200<br>21200<br>21200<br>21200<br>21200<br>21200<br>21200<br>21200<br>21200<br>21200<br>21200<br>21200<br>21200<br>21200<br>21200<br>21200<br>21200<br>21200<br>21200<br>21200<br>21200<br>21200<br>21200<br>21200<br>210 | HICKNESS                            | 500 20¢@2<br>500 20¢@2<br>500 20¢@12                                                                                                                                                                                                                                                                                                                                                                                                                                                                                                                                                                                                                                                                                                                                                                                                                                                                                                                                                         | PROJECT TITLE:<br>CONSTRUCTION                                                                                                                                                                                                      |