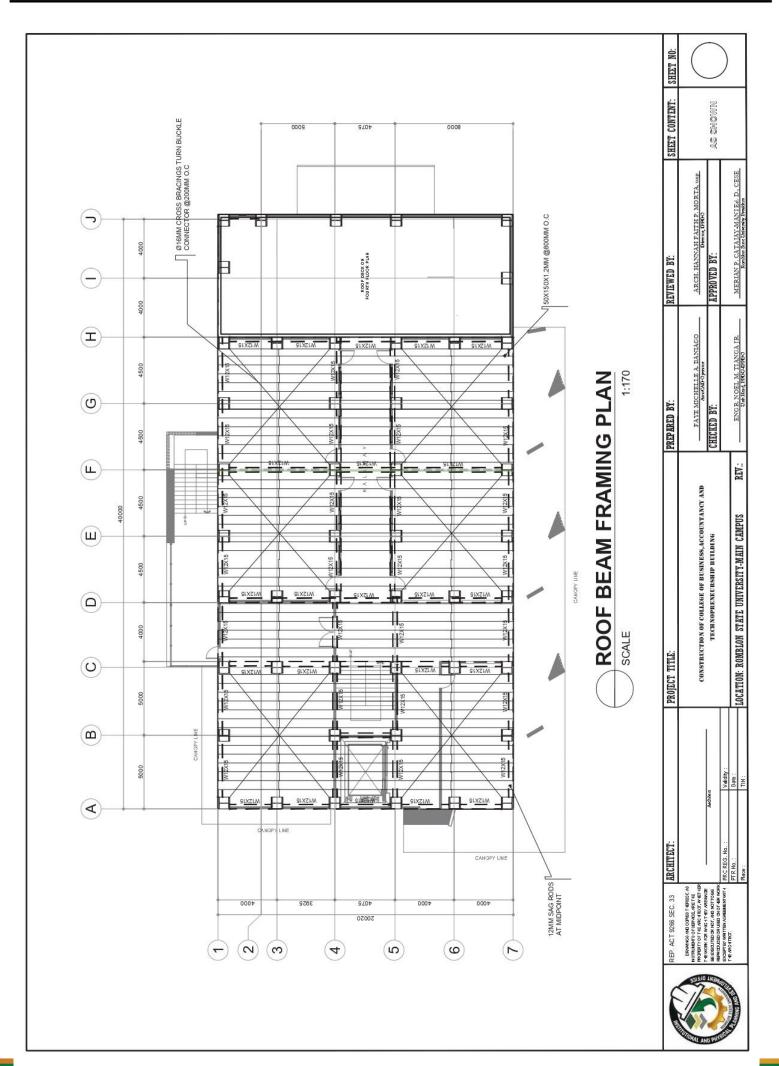

|----------------------------------------------------------------------------------------------------------------------------|
| SUBJECT | : | Change/Modification of the Structural Plan in all attached/associated documents in the Philippine Bidding Documents (PBDs) |
| DATE    | : | 02 December 2024                                                                                                           |

This Bid Bulletin is issued to inform all prospective bidders of the change/modification of the Structural Plan in all attached/associated documents in the PBDs. Please take notice of these changes.

#### EARLY PROCUREMENT OF CONSTRUCTION OF COLLEGE OF BUSINESS, ACCOUNTANCY AND TECHNOPRENEURSHIP BUILDING, MAIN CAMPUS – PHASE 2 (ABC: PhP10,000,000.00)



FROM

















































| REINFORCEMENT (mm)   HCKNESS BAR "A" BAR "B" BAR "C" BAR "B"   500 200@230 200@230 200@230 200@230   500 200@245 200@245 200@245 200@245   500 200@245 200@245 200@245 200@245   500 200@245 200@245 200@245 200@245   500 200@125 200@245 200@245 200@245   500 200@125 200@245 200@245 0   500 200@125 200@245 200@245 0   500 200@125 200@245 200@245 0   500 200@125 200@245 200@245 0   500 200@125 200@245 0 0   500 200@125 200@245 0 0   500 200@245 0 0 0