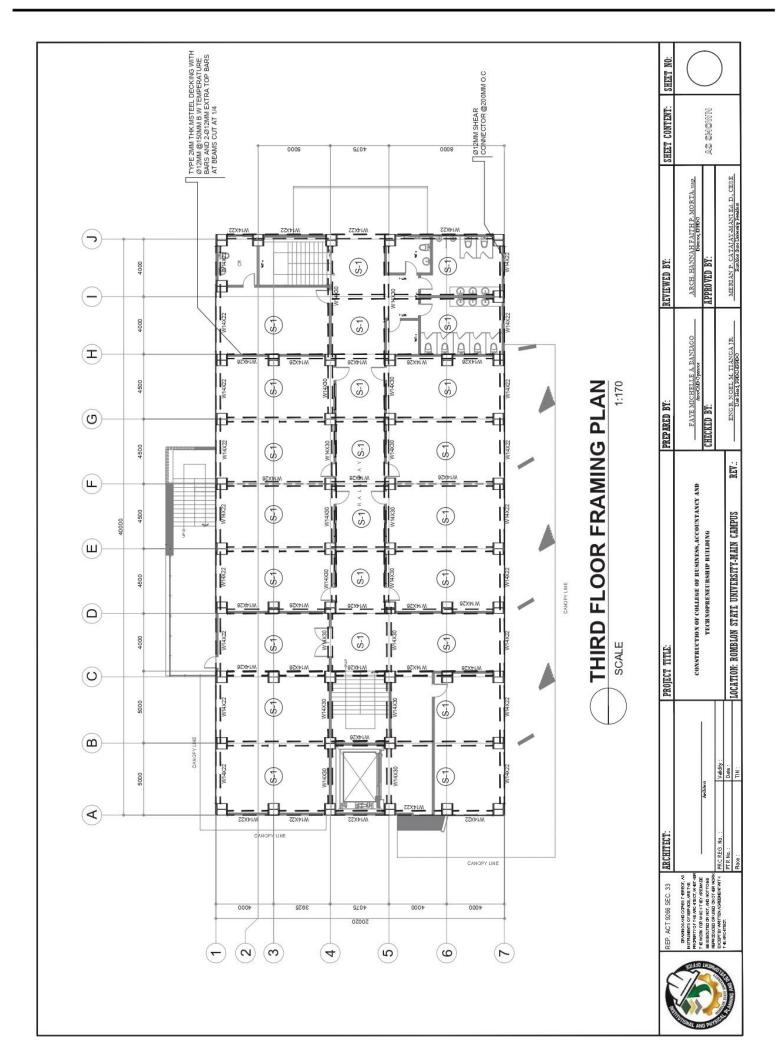

#### EARLY PROCUREMENT OF CONSTRUCTION OF COLLEGE OF BUSINESS, ACCOUNTANCY AND TECHNOPRENEURSHIP BUILDING, MAIN CAMPUS – PHASE 2 (ABC: PhP10,000,000.00)

FROM

| REINFORCEMENT (mm)   HCKNESS BAR "A" BAR "B" BAR "C" BAR "B"   500 200@230 200@230 200@230 200@230   500 200@245 200@245 200@245 200@245   500 200@245 200@245 200@245 200@245   500 200@245 200@245 200@245 200@245   500 200@125 200@245 200@245 200@245   500 200@125 200@245 200@245 0   500 200@125 200@245 200@245 0   500 200@125 200@245 200@245 0   500 200@125 200@245 200@245 0   500 200@125 200@245 0 0   500 200@125 200@245 0 0   500 200@245 0 0 0                                                                                                                                                                                                                                                                                                                                                                                                                                                                                                                                                                                                                                                                                                                                                                                                                                                                                                                                                                                                                                                                                                                                                                                                                                                                                                                                                                                                                                                                                                                                                                                                                                                            | S(mm)   REINFORCEMENT (mm)     101   Introductss   Buar   "b"   "b" <th>S   (rmn)   REINFORCEMENT   (rmn)     Min   THIORNESS   BAR "b"   BAR "b"</th> <th>CANOPY LINE<br/>REMARKS</th> <th>COMBINED FOOTING     COMBINED FOOTING     COMBINED FOOTING     COMBINED FOOTING     COMBINED FOOTING     COMBINED FOOTING     COMBINED FOOTING     Image: Complete Footing &lt;</th> <th>ARCH.HANNEAH FAITH P. MORTA WE SHEET CONTENT: SHEET NO:   ARCH.HANNEAH FAITH P. MORTA WE ARCH.HANNEAH FAITH P. MORTA WE ARCH.HANNEAH FAITH P. MORTA WE   APPROVED BY: ARCH.HANNEAH FAITH P. MORTA WE ARCH.HANNEAH FAITH P. MORTA WE</th> | S   (rmn)   REINFORCEMENT   (rmn)     Min   THIORNESS   BAR "b"                                                                                                                                                                                                                                                                                                                                                                                                                                                                                                                                                                                                                                                                                                                                                                                                                                                                                                                                                                                                                                                                                                                                                                                                                                                                                                                                                                                                                                                                                                                                                                                                                                                                                                                                                                                                                                        | CANOPY LINE<br>REMARKS              | COMBINED FOOTING     Image: Complete Footing < | ARCH.HANNEAH FAITH P. MORTA WE SHEET CONTENT: SHEET NO:   ARCH.HANNEAH FAITH P. MORTA WE ARCH.HANNEAH FAITH P. MORTA WE ARCH.HANNEAH FAITH P. MORTA WE   APPROVED BY: ARCH.HANNEAH FAITH P. MORTA WE ARCH.HANNEAH FAITH P. MORTA WE |
|-------------------------------------------------------------------------------------------------------------------------------------------------------------------------------------------------------------------------------------------------------------------------------------------------------------------------------------------------------------------------------------------------------------------------------------------------------------------------------------------------------------------------------------------------------------------------------------------------------------------------------------------------------------------------------------------------------------------------------------------------------------------------------------------------------------------------------------------------------------------------------------------------------------------------------------------------------------------------------------------------------------------------------------------------------------------------------------------------------------------------------------------------------------------------------------------------------------------------------------------------------------------------------------------------------------------------------------------------------------------------------------------------------------------------------------------------------------------------------------------------------------------------------------------------------------------------------------------------------------------------------------------------------------------------------------------------------------------------------------------------------------------------------------------------------------------------------------------------------------------------------------------------------------------------------------------------------------------------------------------------------------------------------------------------------------------------------------------------------------------------------|---------------------------------------------------------------------------------------------------------------------------------------------------------------------------------------------------------------------------------------------------------------------------------------------------------------------------------------------------------------------------------------------------------------------------------------------------------------------------------------------------------------------------------------------------------------------------------------------------------------------------------------------------------------------------------------------------------------------------------------------------------------------------------------------------------------------------------------------------------------------------------------------------------------------------------------------------------------------------------------------------------------------------------------------------------------------------------------------------------------------------------------------------------------------------------------------------------------------------------------------------------------------------------------------------------------------------------------------------------------------------------------------------------------------------------------------------------------------------------------------------------------------------------------------------------------------------------------------------------------------------------------------------------------------------------------------------------------------------------------------------------------------------------------------------------------------------------------------------------------------------------------------------------------------------------------------------------------------------------------------------------------------------------------------------------------------------------------------------------------------------------------------------------------------------------------------------------------------------------------------------------------------------------------------------------------------------------------------------------------------------------------------------------------------------------------------------------------------------------------------------------------------------------------------------------------------------------------------------------------------------------------------------------------------------------------------------------------------------------------------------------------------------------------------------------------------------------------------------------------------------------------------|----------------------------------------------------------------------------------------------------------------------------------------------------------------------------------------------------------------------------------------------------------------------------------------------------------------------------------------------------------------------------------------------------------------------------------------------------------------------------------------------------------------------------------------------------------------------------------------------------------------------------------------------------------------------------------------------------------------------------------------------------------------------------------------------------------------------------------------------------------------------------------------------------------------------------------------------------------------------------------------------------------------------------------------------------------------------------------------------------------------------------------------------------------------------------------------------------------------------------------------------------------------------------------------------------------------------------------------------------------------------------------------------------------------------------------------------------------------------------------------------------------------------------------------------------------------------------------------------------------------------------------------------------------------------------------------------------------------------------------------------------------------------------------------------------------------------------------------------------------------------------------------------------------------------------------------------------------------------------------------------------------------------------------------------------------------------------------------------------------------------------------------------------------------------------------------------------------------------------------------------------------------------------------------------------------------------------------------------------------------------------------------------------------------------------------------------------------------------------------------------------------------------------------------------------------------------------------------------------------------------------------------------------------------------------------------------------------------------------------------|-------------------------------------|----------------------------------------------------------------------------------------------------------------------------------------------------------------------------------------------------------------------------------------------------------------------------------------------------------------------------------------------------------------------------------------------------------------------------------------------------------------------------------------------------------------------------------------------------------------------------------------------------------------------------------------------------------------------------------------------------------------------------------------------------------------------------------------------------------------------------------------------------------------------------------------------------------------------------------------------------------------------------------------------|-------------------------------------------------------------------------------------------------------------------------------------------------------------------------------------------------------------------------------------|
| The information of the infor                       | VS   (mm)   REINFORCEMENT   (n     W   IUITH   THICKNESS   BAR<"A"                                                                                                                                                                                                                                                                                                                                                                                                                                                                                                                                                                                                                                                                                                                                                                                                                                                                                                                                                                                                                                                                                                                                                                                                                                                                                                                                                                                                                                                                                                                                                                                                                                                                                                                                                                                                                                                                                                                                                                                                                                                                                                                                                                                                                                                                                                                                                                                                                                                                                                                                                                                                                                                                                                                                                                                                                          | DIMENSIONS (mm) REINFORCEMENT (r   Lever Lever BAR "B" BAR "C"   2600 2600 500 206@230 206@235   2600 200 206@230 206@235 206@235   21200 2400 500 206@235 206@235   21200 200@2125 206@2155 206@2155 206@2155   200@2125 206@2125 206@2155 206@2155 206@2155   MN MN MN MN MN MN   MN MN MN MN                                                                                                                                                                                                                                                                                                                                                                                                                                                                                                                                                                                                                                                                                                                                                                                                                                                                                                                                                                                                                                                                                                                                                                                                                                                                                                                                                                                                                                                                                                                                                                                                                                                                                                                                                                                                                                                                                                                                                                                                                                                                                                                                                                                                                                | NGS<br>m)<br>BAR "D"                |                                                                                                                                                                                                                                                                                                                                                                                                                                                                                                                                                                                                                                                                                                                                                                                                                                                                                                                                                                                              | PREPARED BY:<br>FAVE MICHELLE A BANIAGO<br>CHEEKED BY:                                                                                                                                                                              |
| Trend | VS (mm)<br>WS (mm)<br>1011H THICKNESS<br>6000 500<br>400 500<br>400 500<br>500 500<br>200                                                                                                                                                                                                                                                                                          | DIMENSIONS (mm)   LENGTH wiDTH THICKNESS   26000 2600 500 2   26150 2400 500 2   21200 4000 500 2   MN mn mn mn                                                                                                                                                                                                                                                                                                                                                                                                                                                                                                                                                                                                                                                                                                                                                                                                                                                                                                                                                                                                                                                                                                                                                                                                                                                                                                                                                                                                                                                                                                                                                                                                                                                                                                                                                                                                                                                                                                                                                                                                                                                                                                                                                                                                                                                                                                                                | REINFORCEMENT (n<br>BAR "B" BAR "C" | 2000245 2000245<br>2000245 2000245<br>2000245 2000245<br>2000245 2000245<br>0000245 2000245<br>0000245 2000245<br>0000245 2000245<br>0000245 2000245<br>0000245 20000245<br>0000245 20000245<br>0000000000000000000000000000000                                                                                                                                                                                                                                                                                                                          | N OF COLLEGE OF BUSINESS, ACCOUNTANCY AND<br>ECH NOPPENEURISMED                                                                                                                                                                     |
|                                                                                                                                                                                                                                                                                                                                                                                                                                                                                                                                                                                                                                                                                                                                                                                                                                                                                                                                                                                                                                                                                                                                                                                                                                                                                                                                                                                                                                                                                                                                                                                                                                                                                                                                                                                                                                                                                                                                                                                                                                                                                                                               | IENSIONS (mi<br>WIDTH<br>2600<br>2600<br>4000<br>4000<br>4000<br>8262 2040 10 2<br>22400<br>4000<br>4000<br>8262 2040 10 2<br>8262 2000 10 2<br>8262 2000 10 2<br>800 20                                                                                                                                                                                                                                                                                                                    | DIMENSI<br>LENGTH<br>2600<br>4500<br>6150<br>6150<br>21200<br>21200<br>21200<br>21200<br>21200<br>21200<br>21200<br>21200<br>21200<br>21200<br>21200<br>21200<br>21200<br>21200<br>21200<br>21200<br>21200<br>21200<br>21200<br>21200<br>21200<br>21200<br>21200<br>21200<br>21200<br>21200<br>21200<br>21200<br>21200<br>21200<br>21200<br>21200<br>21200<br>21200<br>21200<br>21200<br>21200<br>21200<br>21200<br>21200<br>21200<br>21200<br>21200<br>21200<br>21200<br>21200<br>21200<br>21200<br>21200<br>21200<br>21200<br>21200<br>21200<br>21200<br>21200<br>21200<br>21200<br>21200<br>21200<br>21200<br>21200<br>21200<br>21200<br>21200<br>21200<br>21200<br>21200<br>21200<br>21200<br>21200<br>21200<br>21200<br>21200<br>21200<br>21200<br>21200<br>21200<br>21200<br>21200<br>21200<br>21200<br>21200<br>21200<br>21200<br>21200<br>21200<br>21200<br>21200<br>21200<br>21200<br>21200<br>21200<br>21200<br>21200<br>21200<br>21200<br>21200<br>21200<br>21200<br>21200<br>21200<br>21200<br>21200<br>21200<br>21200<br>21200<br>21200<br>21200<br>21200<br>21200<br>21200<br>21200<br>21200<br>21200<br>21200<br>21200<br>21200<br>21200<br>21200<br>21200<br>21200<br>21200<br>21200<br>21200<br>21200<br>21200<br>21200<br>21200<br>21200<br>21200<br>21200<br>21200<br>21200<br>21200<br>21200<br>21200<br>21200<br>21200<br>21200<br>21200<br>21200<br>21200<br>21200<br>21200<br>21200<br>21200<br>21200<br>21200<br>21200<br>21200<br>21200<br>21200<br>21200<br>21200<br>21200<br>21200<br>21200<br>21200<br>21200<br>21200<br>21200<br>21200<br>21200<br>21200<br>21200<br>21200<br>21200<br>21200<br>21200<br>21200<br>21200<br>21200<br>21200<br>21200<br>21200<br>21200<br>21200<br>21200<br>21200<br>21200<br>21200<br>21200<br>21200<br>21200<br>21200<br>21200<br>21200<br>21200<br>21200<br>21200<br>21200<br>21200<br>21200<br>21200<br>21200<br>21200<br>21200<br>21200<br>21200<br>21200<br>21200<br>21200<br>21200<br>21200<br>21200<br>21200<br>21200<br>21200<br>21200<br>21200<br>21200<br>21200<br>21200<br>21200<br>21200<br>21200<br>21200<br>21200<br>21200<br>21200<br>21200<br>21200<br>21200<br>21200<br>21200<br>21200<br>21200<br>21200<br>21200<br>21200<br>21200<br>21200<br>21200<br>21200<br>21200<br>21200<br>21200<br>21200<br>21200<br>21200<br>21200<br>21200<br>21200<br>21200<br>21200<br>21200<br>21200<br>21200<br>21200<br>21200<br>21200<br>21200<br>21200<br>21200<br>21200<br>21200<br>21200<br>21200<br>21200<br>21200<br>21200<br>21200<br>21200<br>21200<br>21200<br>21200<br>21200<br>21200<br>21200<br>21200<br>21200<br>21200<br>21200<br>21200<br>21200<br>21200<br>21200<br>21200<br>21200<br>21200<br>21200<br>21200<br>21200<br>21200<br>21200<br>21200<br>210 | HICKNESS                            | 500 20¢@2<br>500 20¢@2<br>500 20¢@12                                                                                                                                                                                                                                                                                                                                                                                                                                                                                                                                                                                                                                                                                                                                                                                                                                                                                                                                                         | PROJECT TITLE:<br>CONSTRUCTION                                                                                                                                                                                                      |