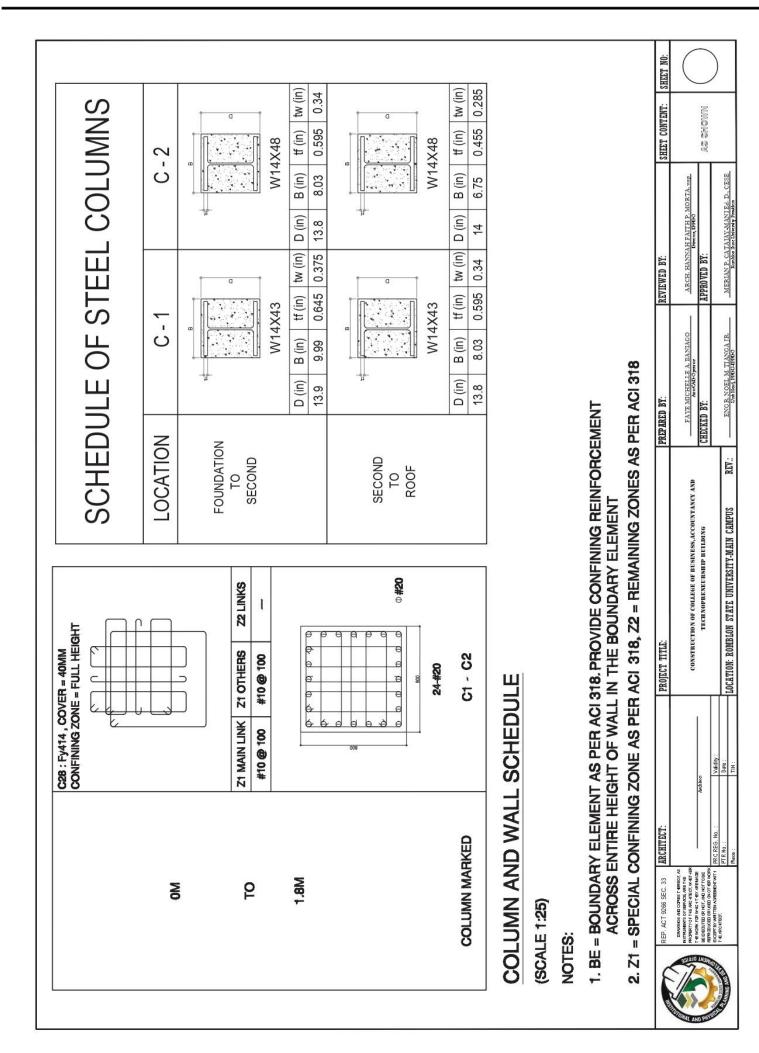

| PROJECT TITLE:<br>CONSTRUCTION                                                                                                                                                                                                      |

































































































7

-

Ξ

5

L

ш

O

В

4

TOP BAR: 16MM-G40 SPACED AT 100MM BOTTOM BAR: 20MM-G60 SPACED AT 100MM

## ROMBLON STATE UNIVERSITY

N

5.11 1.1.1

5.00° 1 mil

R

F

R dX

5. (A) 2. 4 A

N

ISION

PAN

1. A.

3

-

1

(-

100MM

TOP BAR: 16MM-G40 SPACED AT 1 BOTTOM BAR: 20MM-G60 SPACED AT 1

16MM-G40 SPACED AT 100MM 20MM-G60 SPACED AT 100MM

TOP BAR: 1 TOM BAR: 2 3

1.5

1.54 2.84

1.13 1.13 1.14

PART OF THE BUILDING TO BE CONSTRUCTED

4

12

1 1 1

1 11

4

16MM-G40 SPACED AT 100MM 20MM-G60 SPACED AT 100MM

TOP BAR: 1 BOTTOM BAR: 2

PART OF THE BUILDING TO BE CONSTRUCTED

















BIDS AND AWARDS COMMITTEE Community Outreach Center, RSU-Main Campus, Liwanag, Odiongan, Romblon 5505 Telephone: (042) 567-59